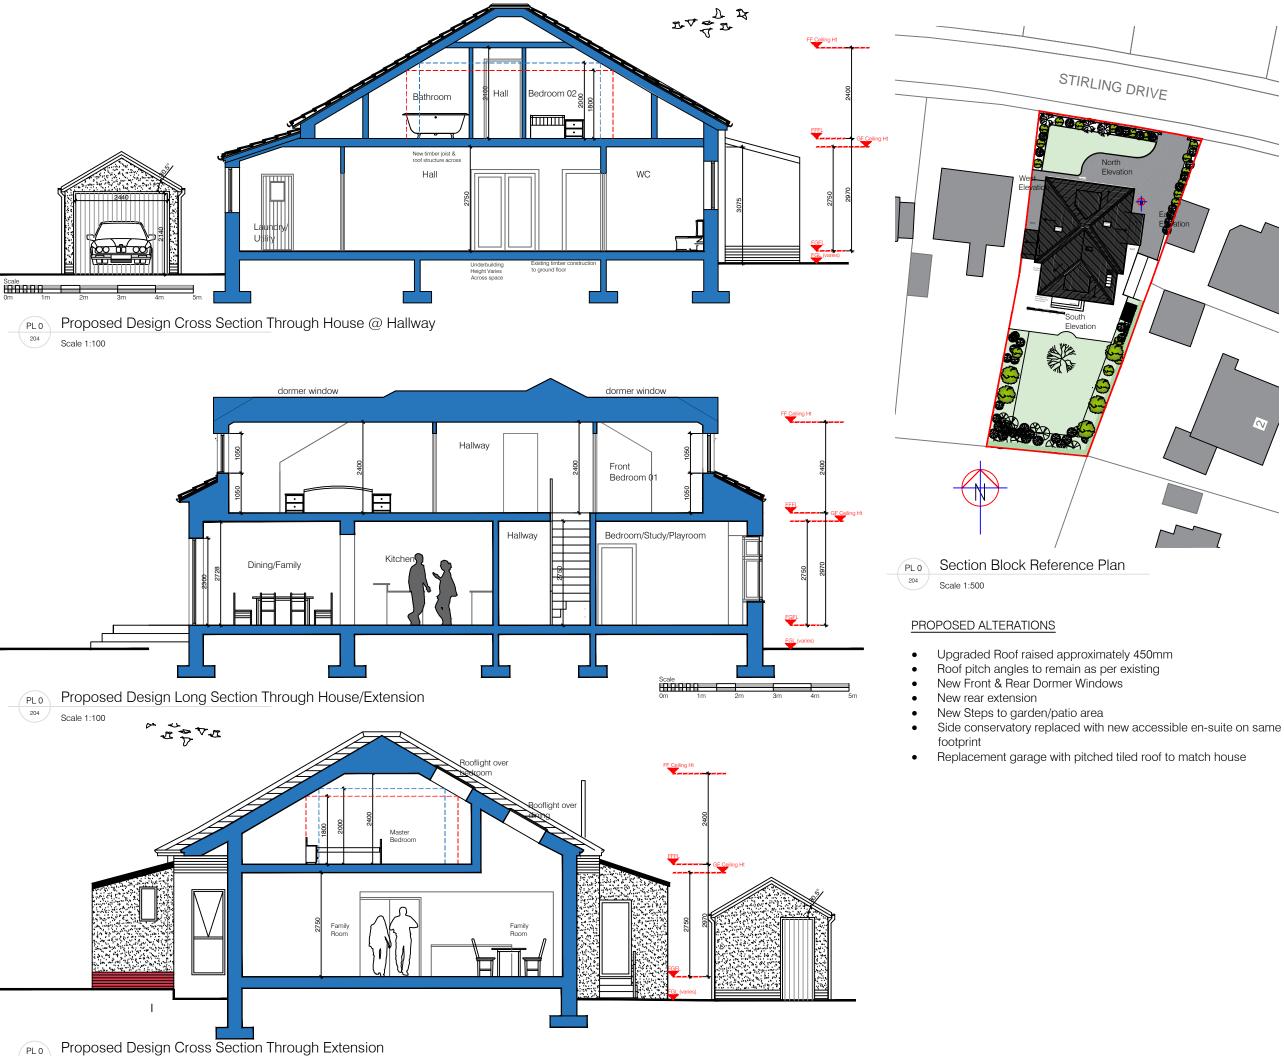

## HOUSE EXISTING/PROPOSED MATERIALS Walls - White Wet Dash Render (exist) Wall - Red Brick Base & detailing (exist)

Roof - 30.5 ° Pitched Red Concrete Tiles new to match existing Gutters - Cast-Black existing Rainwater/Soil - Cast-Black existing upgraded Doors - White Upvc existing Windows - White Upvc red brick cills existing

## EXTENSION PROPOSED MATERIALS Walls - White Wet Dash Render to match Walls - Red Brick Base and walls to match Roof - 30.5 ° Pitched Red Concrete Tiles to match Gutters - Cast-Black to match Rainwater/Soil - Cast-Black to match Doors - Black Upvc Windows - Black Upvc red brick cills