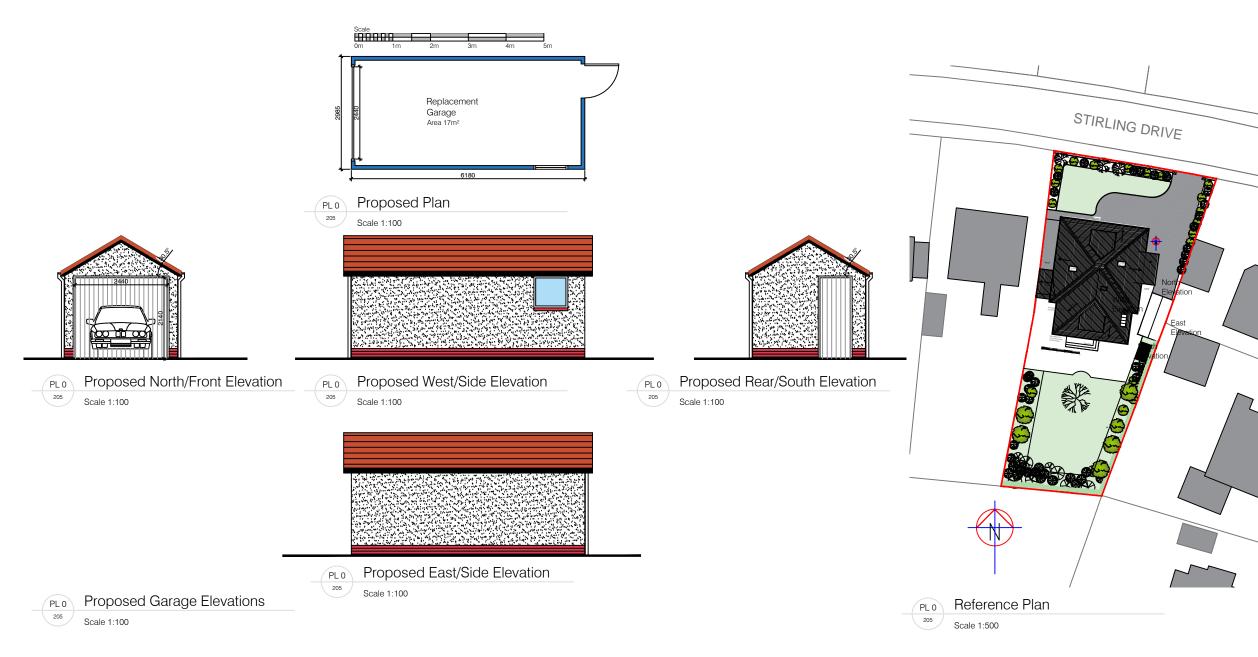

## GARAGE PROPOSED MATERIALS Walls - White Wet Dash Render to match Walls - Red Brick Base and walls to match Roof - 30.5 ° Pitched Red Concrete Tiles to match Gutters - Cast-Black to match Rainwater/Soil - Cast-Black to match Doors - Black Upvc Windows - Black Upvc red brick cills

## FORMAL PLANNING ISSUE

Client

N

Mr & Mrs Price & Family

Job Title Proposed Alterations & Extension N0.29 Stirling Drive, Bearsden G61 4NT

Drawing Title Proposed Replacement Garage Scale 1:100

| Scale     | Date       | Drawn By |
|-----------|------------|----------|
| 1:100@ A3 | March 2021 | ST       |
| Job No    | Drawing No | Checked  |
| 1934      | PL 0 205   |          |