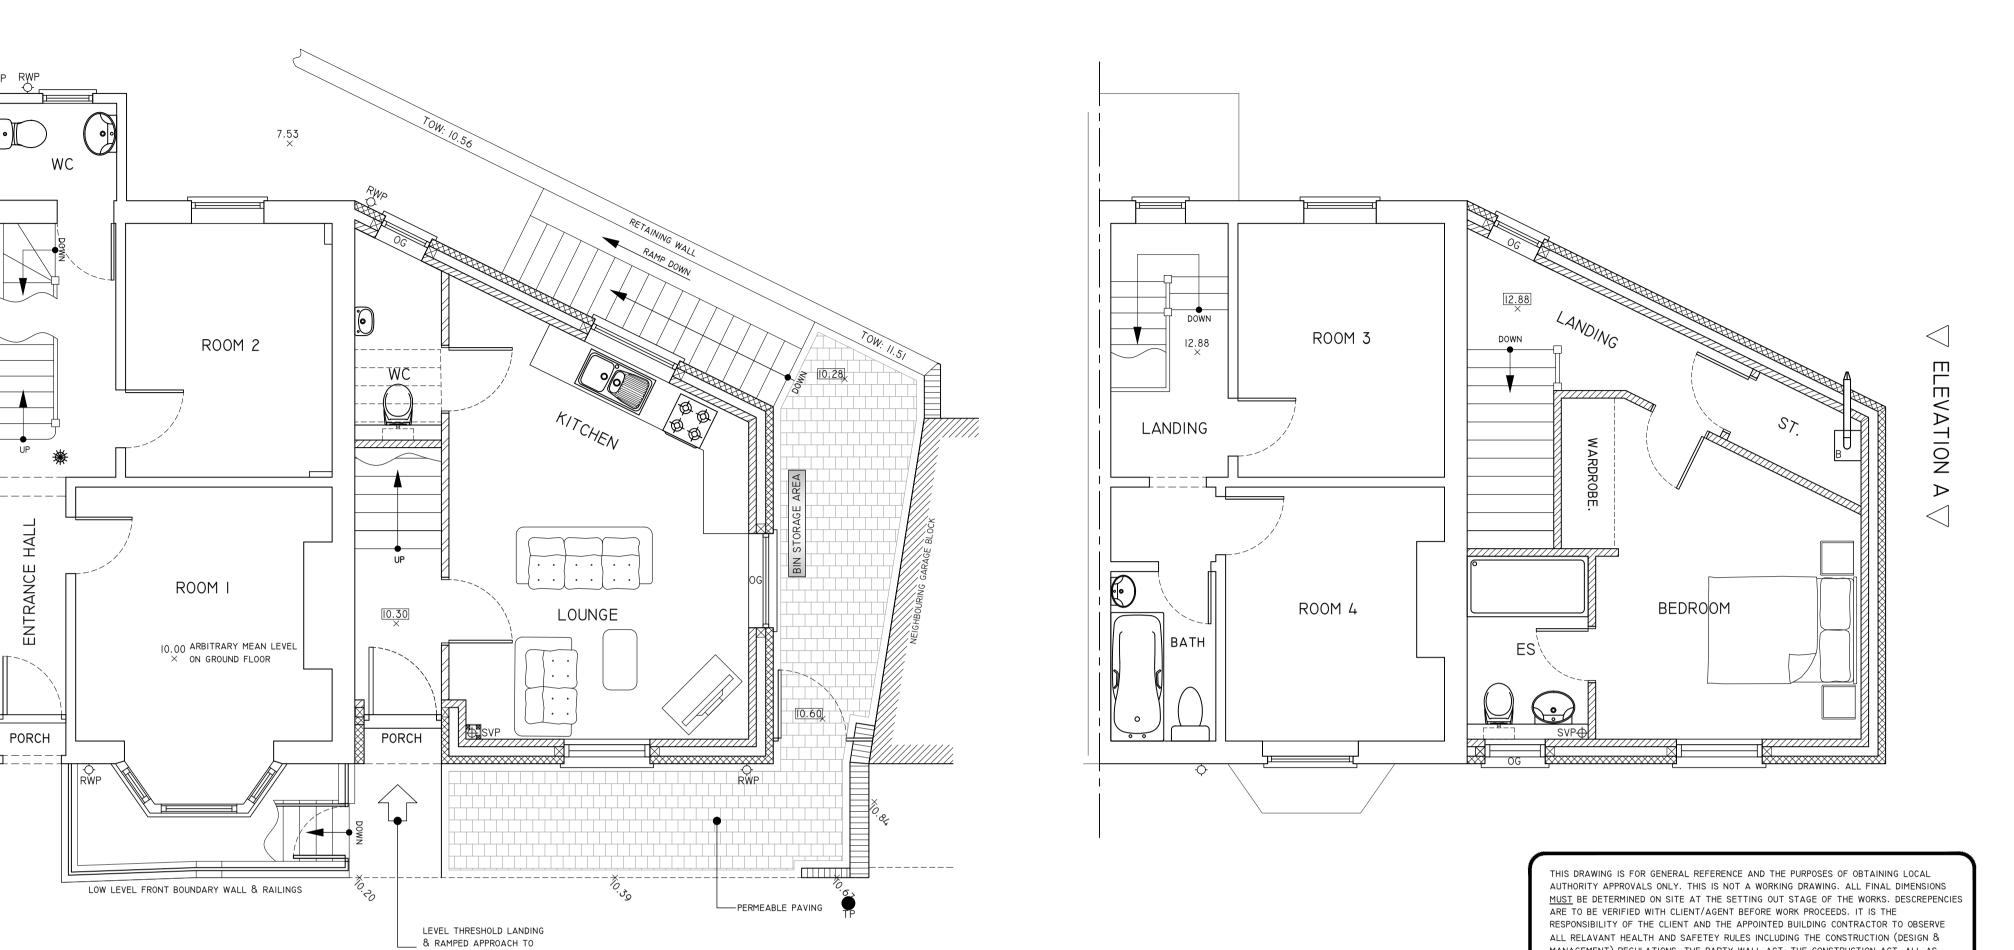

## SCALING FOR REFERENCE ONLY, WRITTEN DIMENSIONS SHALL GOVERN

**GENERAL NOTES** 

FIRST FLOOR PLAN GROUND FLOOR PLAN

PRINCIPLE ENTRANCE IN

ACCORDANCE WITH DOC M.

NOTE:

I. THIS DRAWING IS SUITABLE FOR

PLANNING APPLICATIONS ONLY. TOPOGRAPHICAL SURVEY REQUIRED

PRIOR TO PRODUCTION OF WORKING

NEW PROPOSED SUPERSTRUCTURE DESIGN & ALTERATIONS TO EXISTING ARE SUBJECT TO STRUCTURAL ENGINEERS' FEASIBILITY APPRAISAL ALL NEW WORK ON PLANS HATCHED

OG = OBSCURE GLAZING

---PERMEABLE PAVING

CYCLES

EXTERNAL LOBBY

KITCHEN

LOUNGE

LOWER GROUND FLOOR PLAN

∇ REAR 
 ∇

 $\triangle$  FRONT  $\triangle$ 

ALL RELAVANT HEALTH AND SAFETEY RULES INCLUDING THE CONSTRUCTION (DESIGN & MANAGEMENT) REGULATIONS, THE PARTY WALL ACT, THE CONSTRUCTION ACT, ALL AS