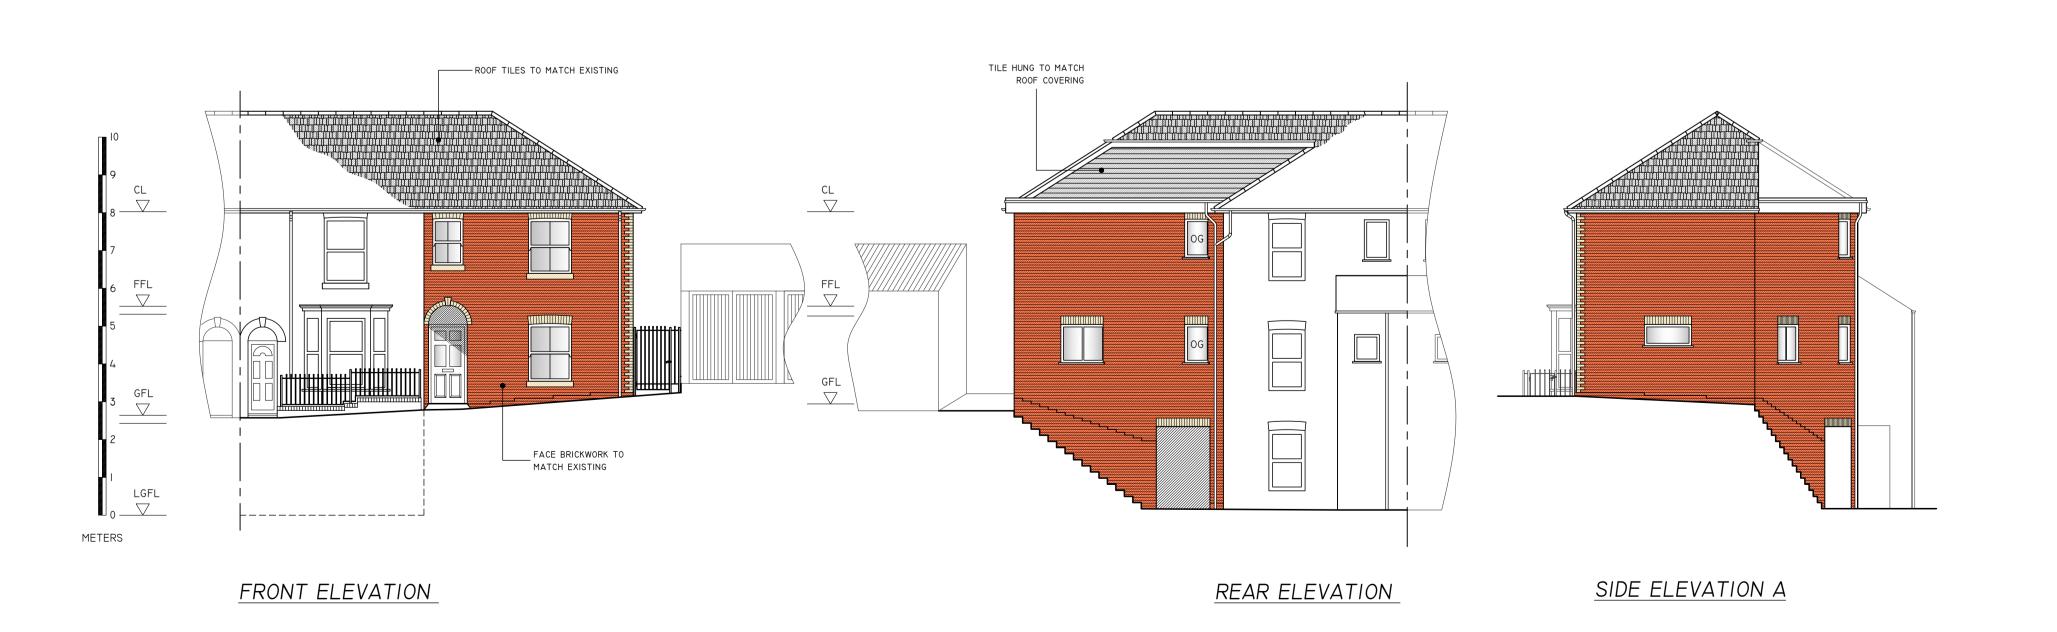

PRIOR TO PRODUCTION OF WORKING

NEW PROPOSED SUPERSTRUCTURE DESIGN & ALTERATIONS TO EXISTING ARE SUBJECT TO STRUCTURAL ENGINEERS' FEASIBILITY APPRAISAL ALL NEW WORK ON PLANS HATCHED

OG = OBSCURE GLAZING

---PERMEABLE PAVING