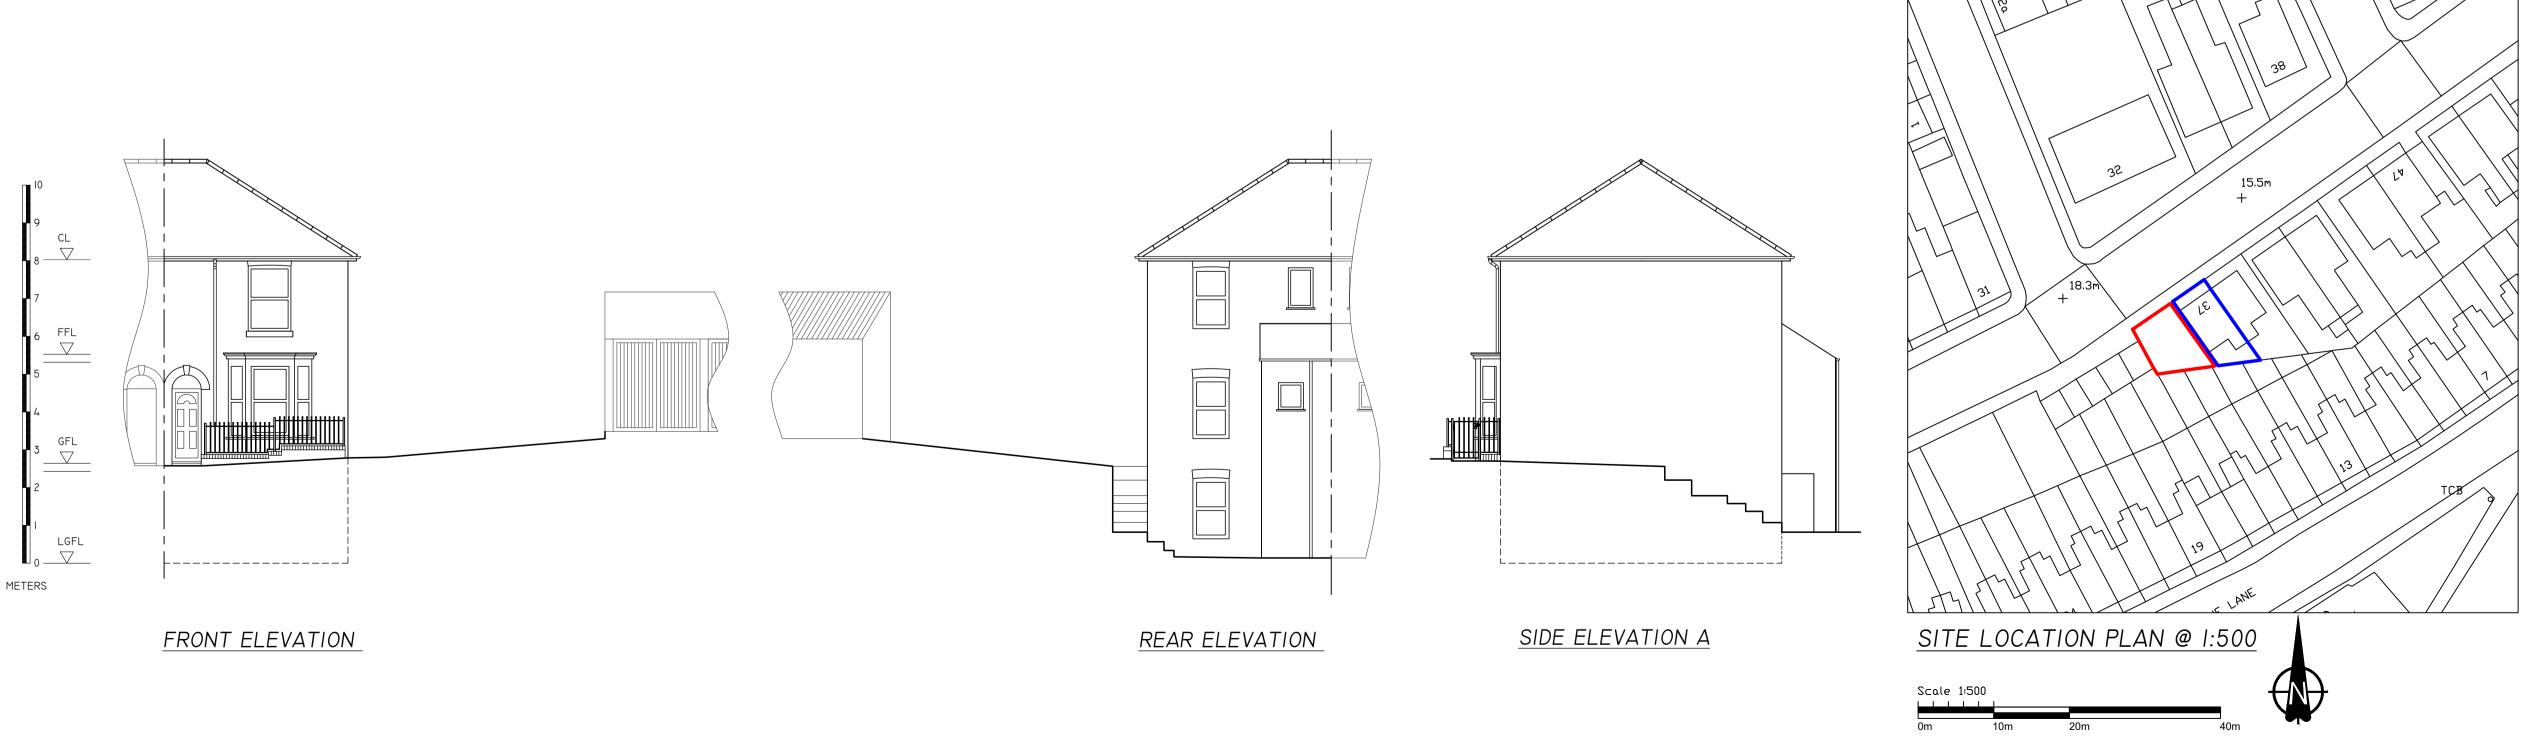

LOWER GROUND FLOOR PLAN

 $\triangle$  FRONT  $\triangle$ 

PORCH

∇ REAR 
 ∇

EXTERNAL LOBBY

KITCHEN

LOUNGE





AVON PROJECT SERVICES

Building Design & Technology

3 Wren Close, Hightown, Ringwood, Hants, BH24 3RF

Tel/Fax: 01425 472217

Web: avonserve.com e: mail@avonserve.com

THIS DRAWING IS FOR GENERAL REFERENCE AND THE PURPOSES OF OBTAINING LOCAL AUTHORITY APPROVALS ONLY. THIS IS NOT A WORKING DRAWING. ALL FINAL DIMENSIONS

MUST BE DETERMINED ON SITE AT THE SETTING OUT STAGE OF THE WORKS. DESCREPENCIES ARE TO BE VERIFIED WITH CLIENT/AGENT BEFORE WORK PROCEEDS. IT IS THE RESPONSIBILITY OF THE CLIENT AND THE APPOINTED BUILDING CONTRACTOR TO OBSERVE ALL RELAVANT HEALTH AND SAFETEY RULES INCLUDING THE CONSTRUCTION (DESIGN & MANAGEMENT) REGULATIONS, THE PARTY WALL ACT, THE CONSTRUCTION ACT, ALL AS