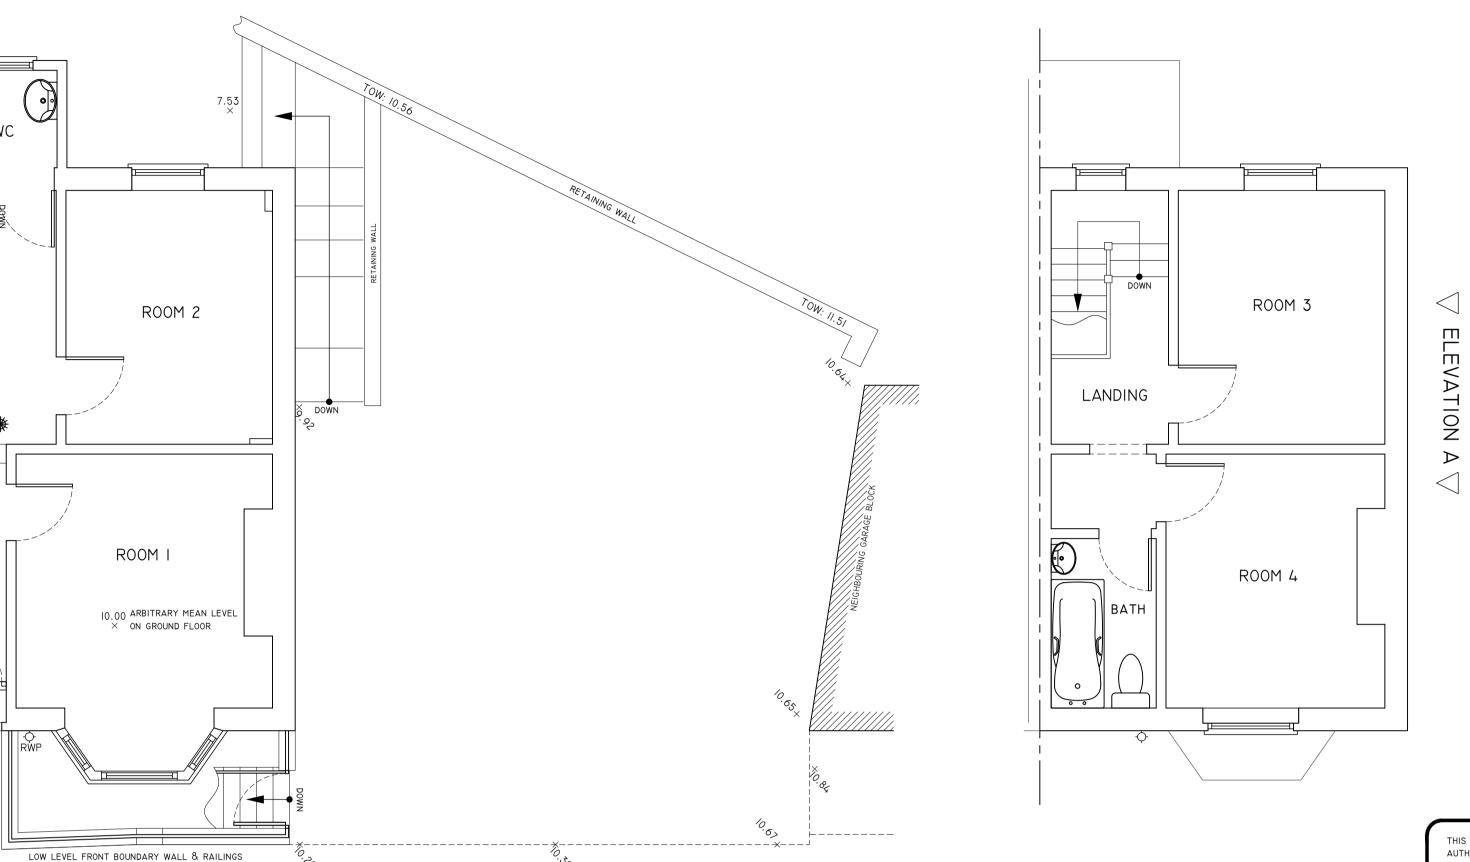

LOWER GROUND FLOOR PLAN

 $\triangle$  FRONT  $\triangle$ 

PORCH

∇ REAR 
 ∇

EXTERNAL LOBBY

KITCHEN

LOUNGE

AVON PROJECT SERVICES