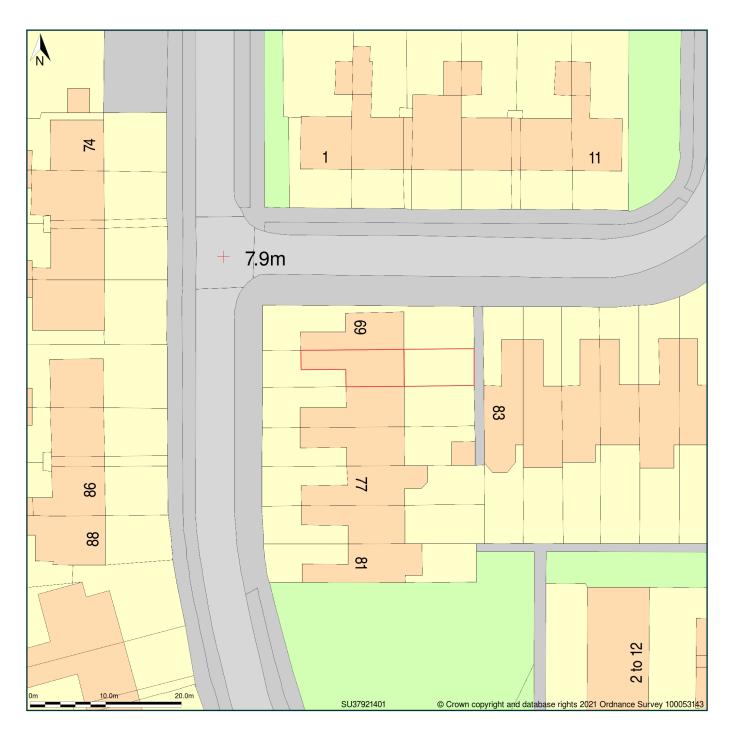

## 71, Sedbergh Road, Southampton, City Of Southampton, SO16 9GZ

Block Plan shows area bounded by: 437879.88, 113973.75 437969.88, 114063.75 (at a scale of 1:500), OSGridRef: SU37921401. The representation of a road, track or path is no evidence of a right of way. The representation of features as lines is no evidence of a property boundary.