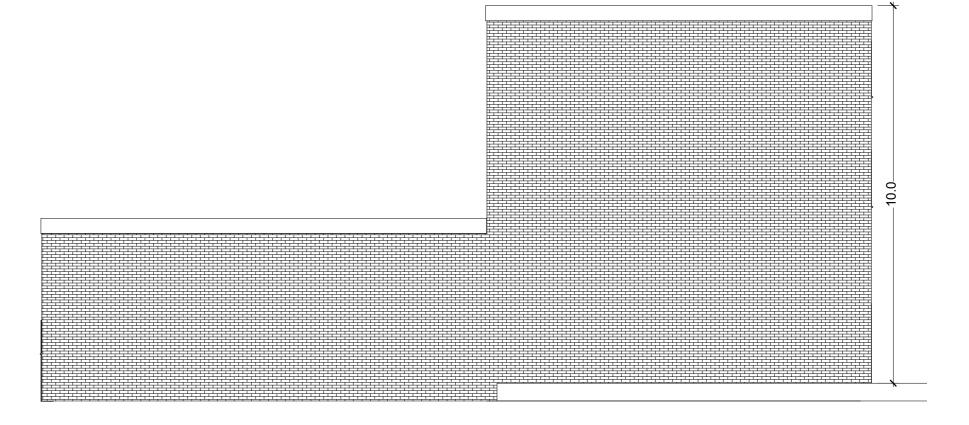

- 1. All dimensions are in meters.
- This drawing to be read in conjuction with relevant architect's and engineers drawing.

33,London Rd,SO15 2AD

Existing Elevations

3 North 1: 100

| No. | Description | Date       |
|-----|-------------|------------|
| Α   | 1st Issue   | 15/04/2021 |
|     |             |            |
|     |             |            |
|     |             |            |
|     |             |            |
|     |             |            |