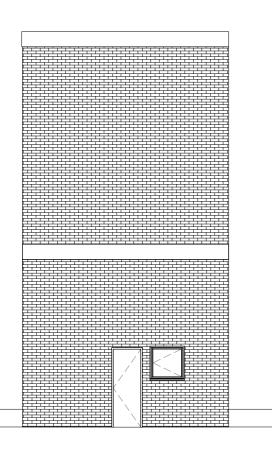

- 1. All dimensions are in meters.
- This drawing to be read in conjuction with relevant architect's and engineers drawing.

33,London Rd,SO15 2AD

Existing Elevations

3 North 1: 100

| No. | Description | Date       |
|-----|-------------|------------|
| Α   | 1st Issue   | 15/04/2021 |
|     |             |            |
|     |             |            |
|     |             |            |
|     |             |            |
|     |             |            |