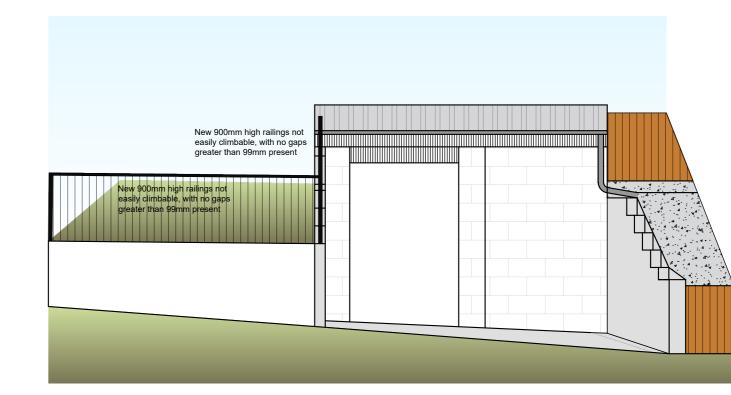

900mm high handrail to be provided along full length of wall (where any level difference is greater than 600mm) with no gaps between rails/boards greater than 99mm. Fence designed/constructed so not easily climbable by young children (BS 6180: 2011).