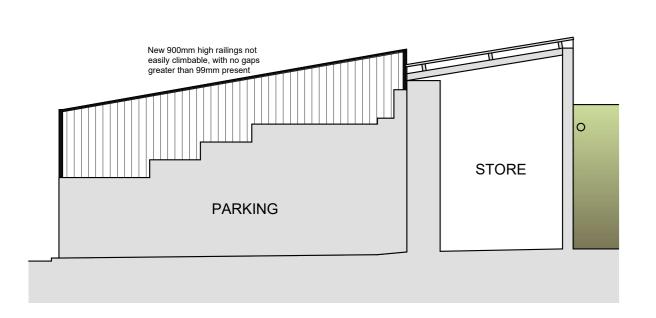

900mm high handrail to be provided along full length of wall (where any level difference is greater than 600mm) with no gaps between rails/boards greater than 99mm. Fence designed/constructed so not easily climbable by young children (BS 6180: 2011).

SECTION A-A Scale 1:50 at A1

SECTION B-B Scale 1:50 at A1

N.W ELEVATION (C-C) Scale 1:50 at A1

S.E ELEVATION (E-E) Scale 1:50 at A1

S.W ELEVATION (D-D) Scale 1:50 at A1

N.E ELEVATION (F-F) Scale 1:50 at A1