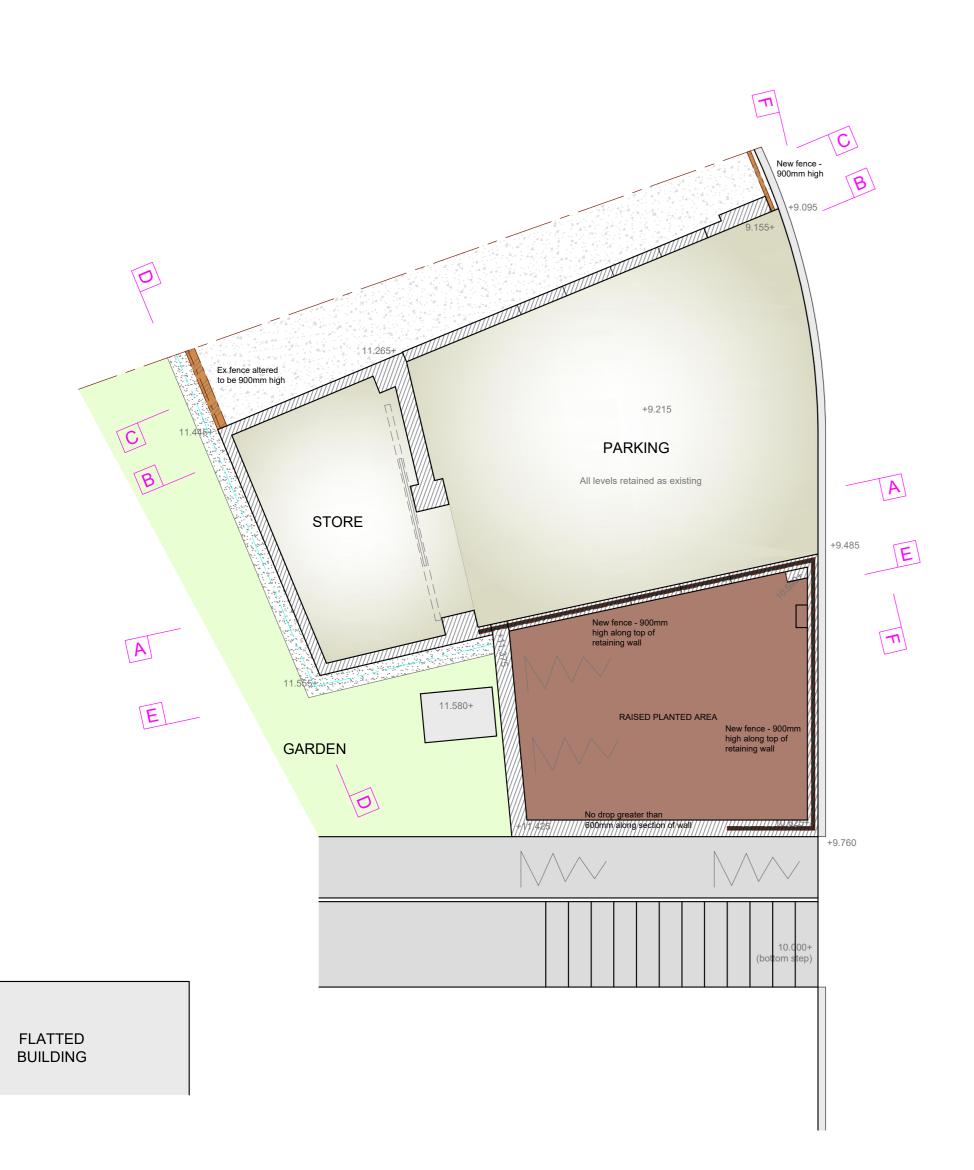

900mm high handrail to be provided along full length of wall (where any level difference is greater than 600mm) with no gaps between rails/boards greater than 99mm. Fence designed/constructed so not easily climbable by young children (BS 6180: 2011).

FENCE:

Scale 1:50 at A1

GROUND FLOOR PLAN

5692/11