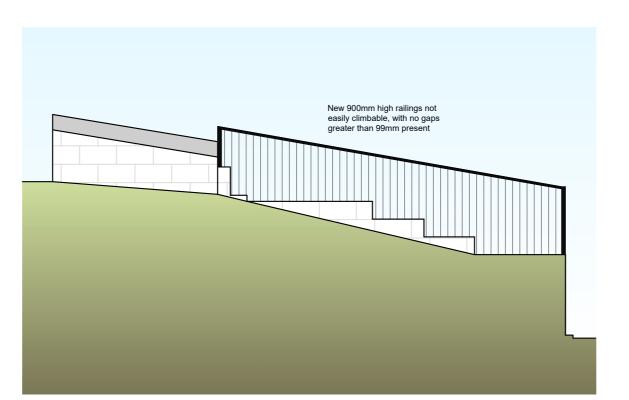

900mm high handrail to be provided along full length of wall (where any level difference is greater than 600mm) with no gaps between rails/boards greater than 99mm. Fence designed/constructed so not easily climbable by young children (BS 6180: 2011).