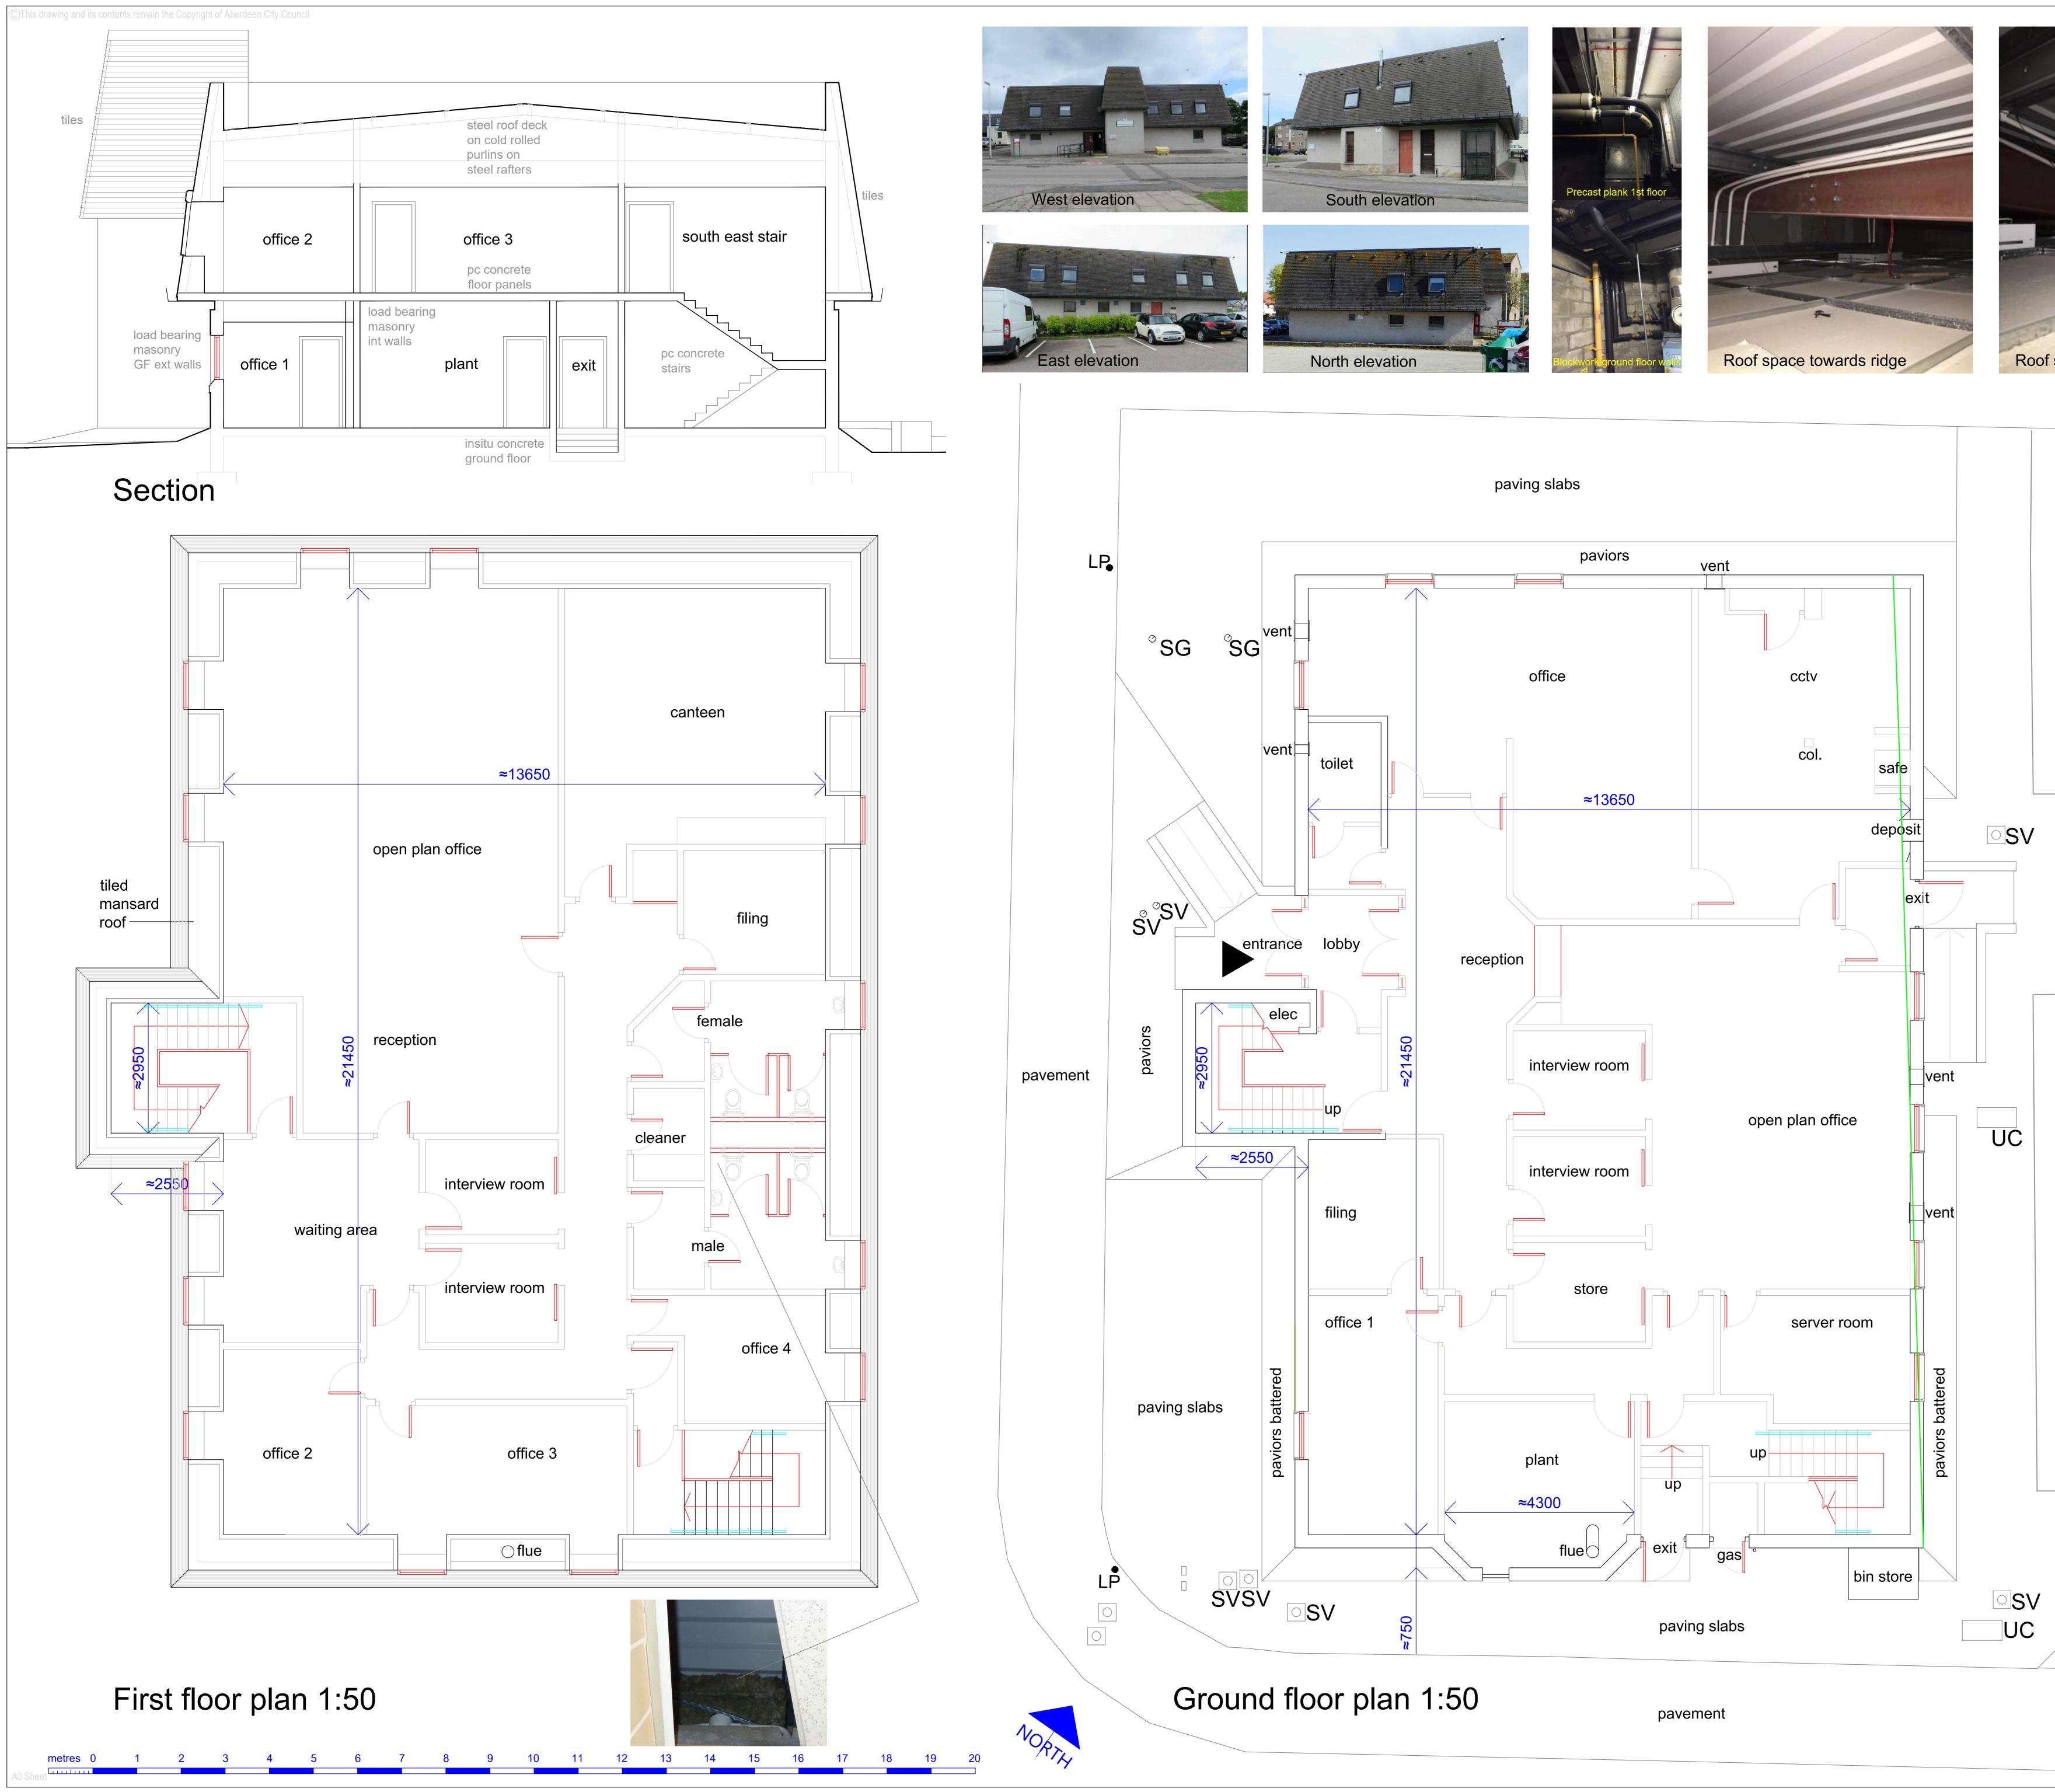

| Dimensions are approximate and should be checked on sit |                               |                                                                                                                                                                                                                                                                                                                                                                                                                                   |                                                                         |
|---------------------------------------------------------|-------------------------------|-----------------------------------------------------------------------------------------------------------------------------------------------------------------------------------------------------------------------------------------------------------------------------------------------------------------------------------------------------------------------------------------------------------------------------------|-------------------------------------------------------------------------|
|                                                         |                               | DEMOLITION WORKS<br>The former Housing Office building is to be<br>demolished and the foundations and drains grubbed<br>up by the contractor, including all external finishes<br>within the designated boundary. All demolition<br>materials to be removed from site. All works to be in<br>compliance with Code of Practice BS 6187:2011.                                                                                        |                                                                         |
|                                                         |                               | Contractor to install 1.8m fencing around the                                                                                                                                                                                                                                                                                                                                                                                     |                                                                         |
|                                                         |                               | boundary of the site prior to demolition.<br>Proposed site compound/welfare area to be located<br>on the existing hard standing (former car park) within<br>the site . Contractor to satisfy themselves of services<br>and suitability for site accommodation/waste<br>management skips to this location. Alternative<br>proposals for site compound area may be<br>considered.                                                   |                                                                         |
| space towards eaves                                     |                               | The employer has arranged disconnection of<br>services and certification with the utilities companies.<br>Tails remaining on site should be terminated safely<br>at the site boundary, or as close to as practically<br>possible in agreement with contract administrator,<br>and in accordance with the requirements of the<br>Statutory Undertakers. Existing drains to be capped<br>where they continue beyond the boundaries. |                                                                         |
| plants                                                  |                               | been identified within a r<br>survey are to be remove<br>works. Contractor should<br>potential for suspected A                                                                                                                                                                                                                                                                                                                    | ACMs to be present and<br>Administrator should such                     |
|                                                         |                               |                                                                                                                                                                                                                                                                                                                                                                                                                                   | e protection & other relevant<br>ed for workers working at              |
|                                                         |                               |                                                                                                                                                                                                                                                                                                                                                                                                                                   | controls to minimise noise &<br>ves & to property owners &<br>ork area. |
|                                                         |                               | Surface finish on comple<br>hardcore.                                                                                                                                                                                                                                                                                                                                                                                             | etion to be graded compacted                                            |
| paving slabs                                            | former<br>carpark<br>(tarmac) |                                                                                                                                                                                                                                                                                                                                                                                                                                   |                                                                         |
|                                                         |                               |                                                                                                                                                                                                                                                                                                                                                                                                                                   |                                                                         |
| plants                                                  |                               |                                                                                                                                                                                                                                                                                                                                                                                                                                   |                                                                         |
|                                                         |                               | Rev. Date. Description.                                                                                                                                                                                                                                                                                                                                                                                                           | A0 Ints.                                                                |
| οG                                                      |                               | CITY COUNCIL<br>Marischal College<br>Broad Street<br>Aberdeen, AB10 1AB<br>Telephone: 01224 523888                                                                                                                                                                                                                                                                                                                                |                                                                         |
| plants                                                  |                               | Client.<br>Aberdeen City Council                                                                                                                                                                                                                                                                                                                                                                                                  |                                                                         |
|                                                         |                               | Project.<br>Former Tillydrone Housing Office<br>Demolition<br>Title.<br>Existing Floor Plans, Section , Photos                                                                                                                                                                                                                                                                                                                    |                                                                         |
|                                                         |                               | Date.<br>May 2019<br>Drawn.<br>pc                                                                                                                                                                                                                                                                                                                                                                                                 | Scale@A0.<br>1cm 1:50 @ A0<br>File Ref.<br>8217                         |
|                                                         |                               | Checked By                                                                                                                                                                                                                                                                                                                                                                                                                        | Drawing No.<br>8217 AL(00)03                                            |