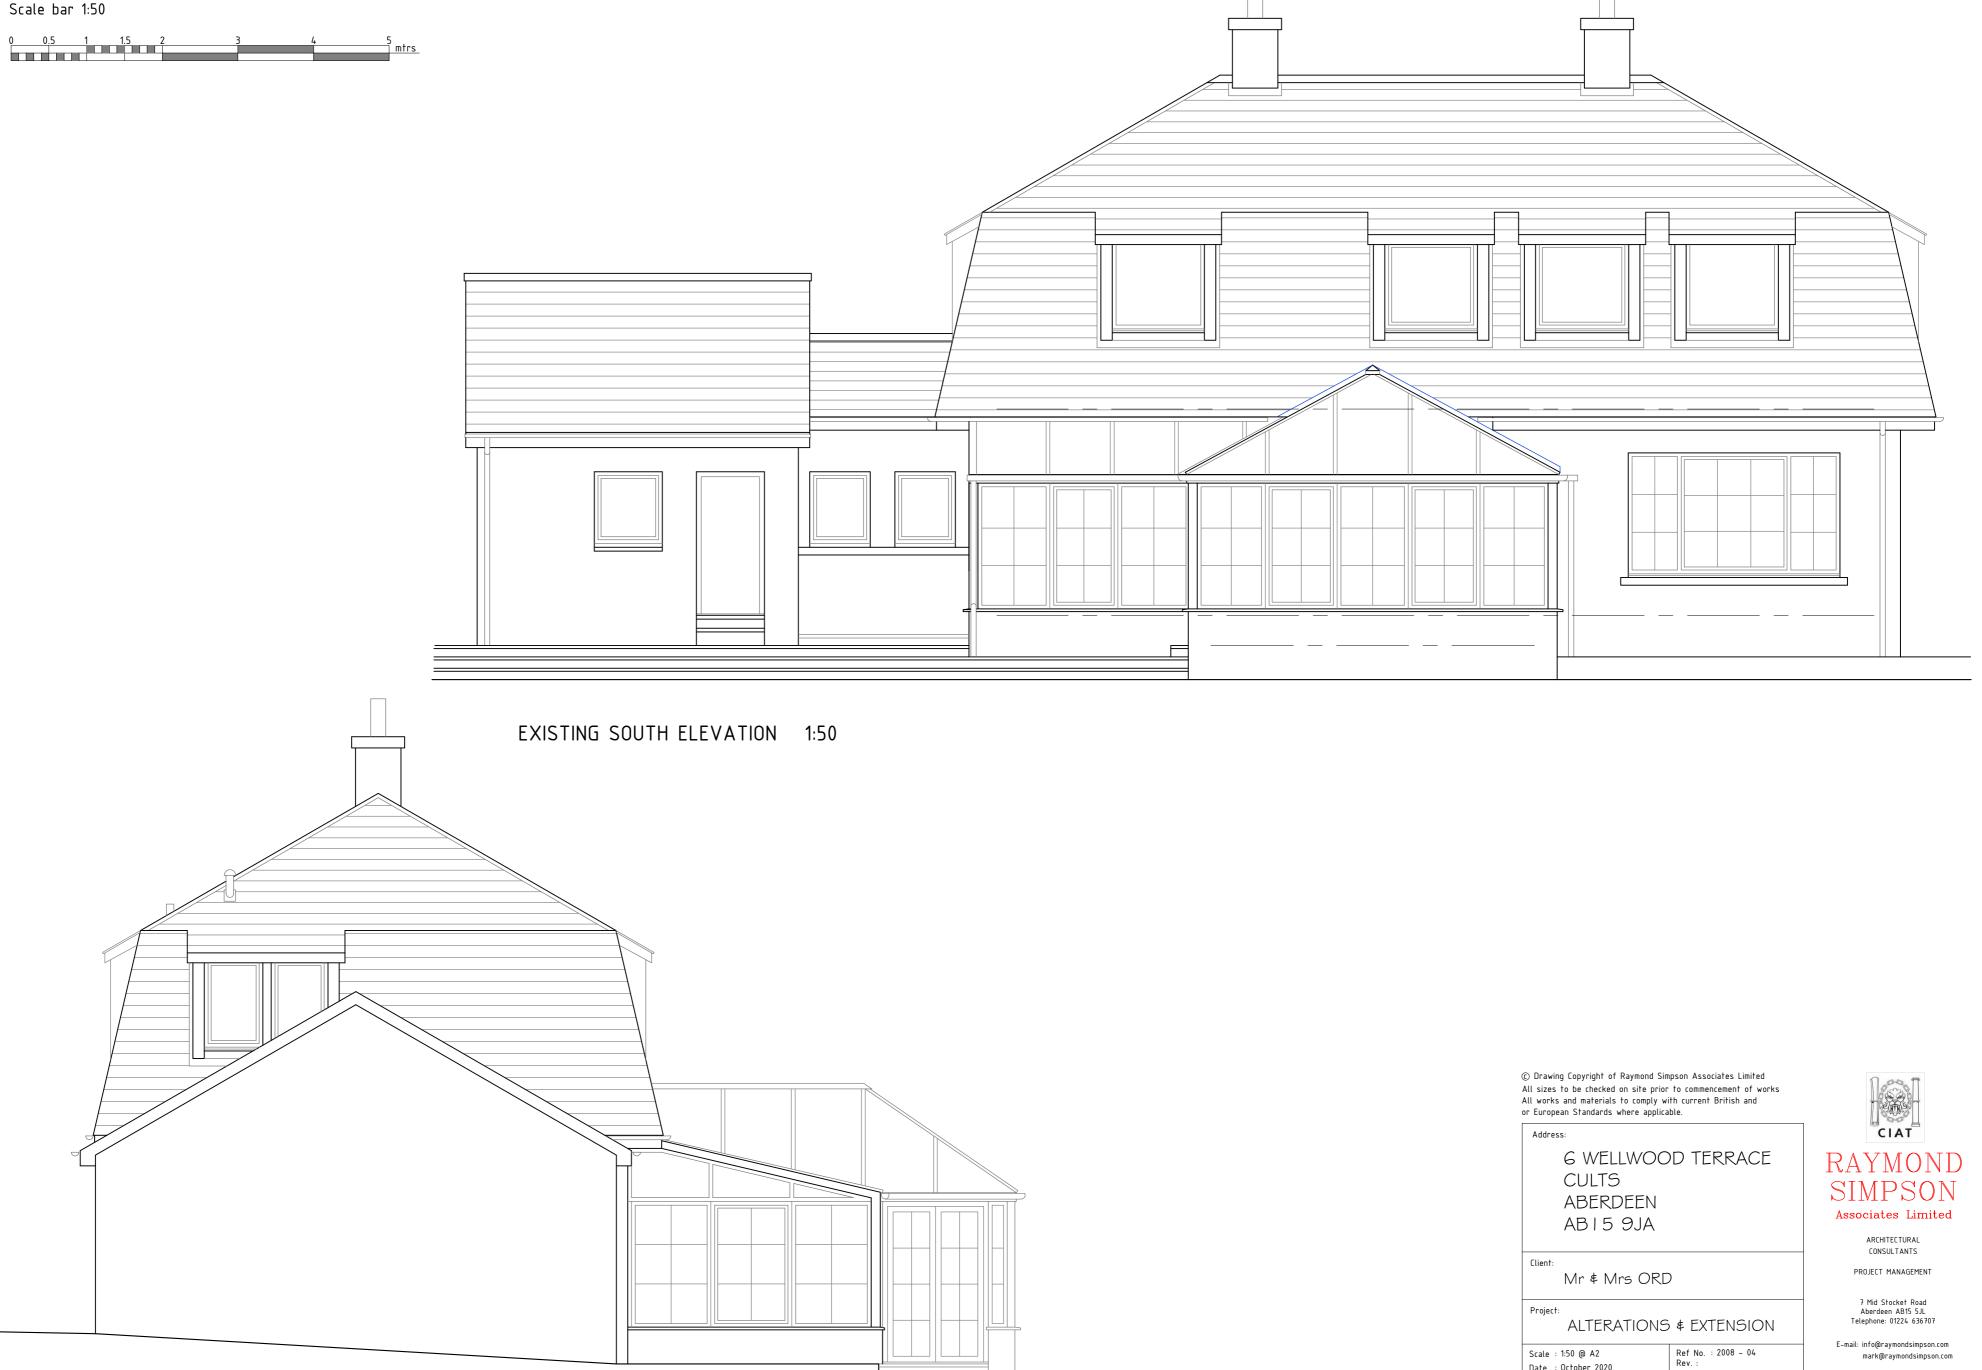

Scale bar 1:50

| G WELLWOOD TERRACE<br>CULTS<br>ABERDEEN<br>ABI59JA<br>Client:<br>BABYMONI<br>SIMPSON<br>Associates Limited<br>ARCHITECTURAL<br>CONSULTANTS | Address:             |                                                            |
|--------------------------------------------------------------------------------------------------------------------------------------------|----------------------|------------------------------------------------------------|
| Client:                                                                                                                                    | CULTS<br>ABERDEEN    |                                                            |
| Mr & Mrs ORD                                                                                                                               |                      |                                                            |
| Project:<br>ALTERATIONS & EXTENSION<br>Telephone: 01224 636707                                                                             | -                    |                                                            |
|                                                                                                                                            |                      | E-mail: info@raymondsimpson.com<br>mark@raymondsimpson.com |
| Drawn : M.M.Urquhart EXISTING Limited Company Registered in Scotts<br>No. 234079                                                           | Drawn : M.M.Urquhart | Limited Company Registered in Scotland<br>No. 234079       |