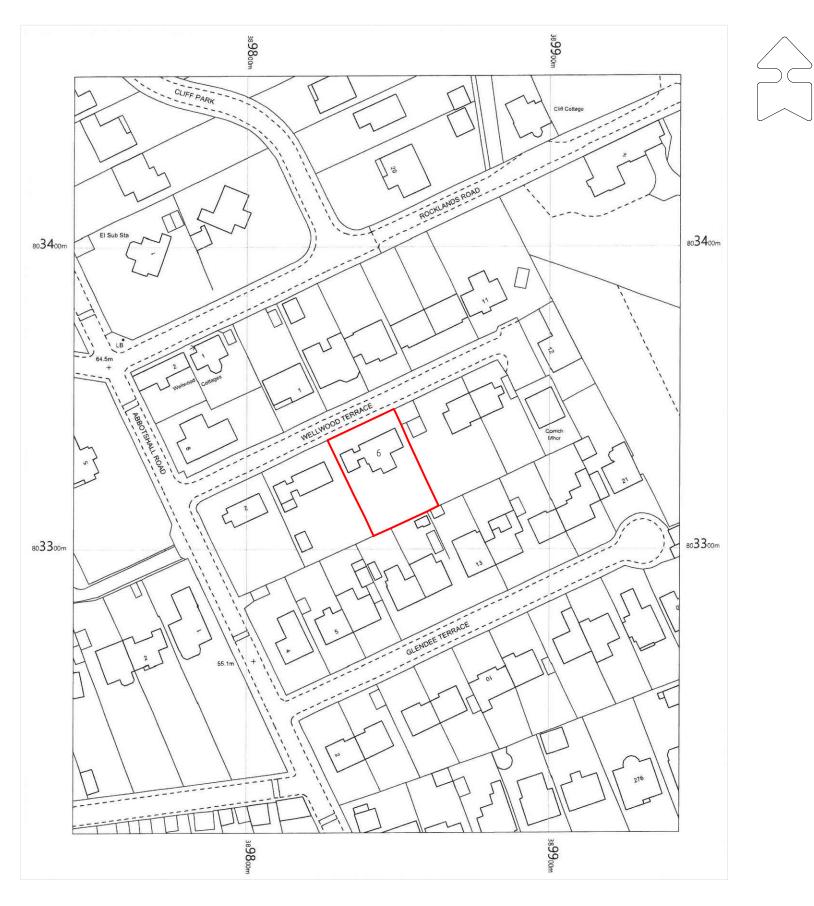

OS LOCATION PLAN 1:1250 os crown copyright licence. no. 100008380

All sizes to be checked on site prior to commencement of works All works and materials to comply with current British and or European Standards where applicable.

Address:

G WELLWOOD TERRACE CULTS ABERDEEN ABI5 9JA

RAYMOND SIMPSON Associates Limited

> ARCHITECTURAL CONSULTANTS

PROJECT MANAGEMENT

7 Mid Stocket Road Aberdeen AB15 5JL Telephone: 01224 636707

E-mail: info@raymondsimpson.com mark@raymondsimpson.com

Limited Company Registered in Scotland No. 234079

Client: Mr & Mrs ORD Project: ALTERATIONS & EXTENSION

 Scale : 1:1250 @ A3
 Ref No. : 2008 - 16

 Date : April 2021
 Rev. :

 Drawn : M.Urguhart
 OS LOCATION