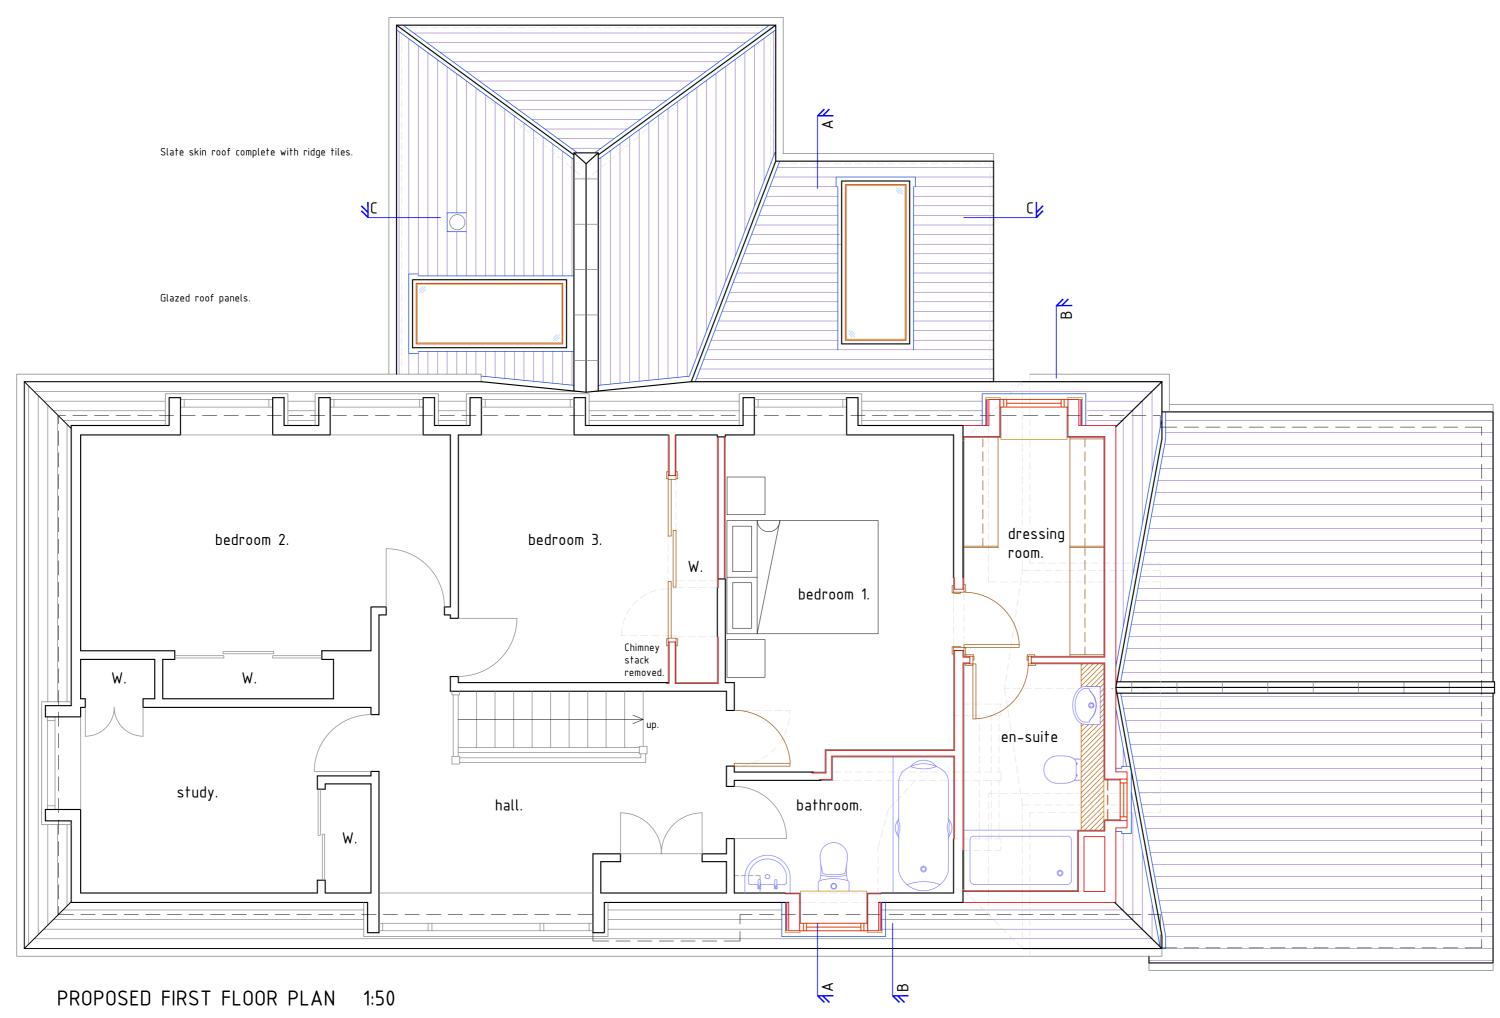

## Address: 6 WELLWOOD TERRACE CULTS ABERDEEN

ABI5 9JA

Mr & Mrs ORD

ALTERATIONS & EXTENSION

 Scale : 1:50 @ A2
 Ref No. : 2008 - 11

 Date : April 2021
 Rev. :

 Drawn : M.Urquhart
 PLANNING

RAYMOND SIMPSON
Associates Limited