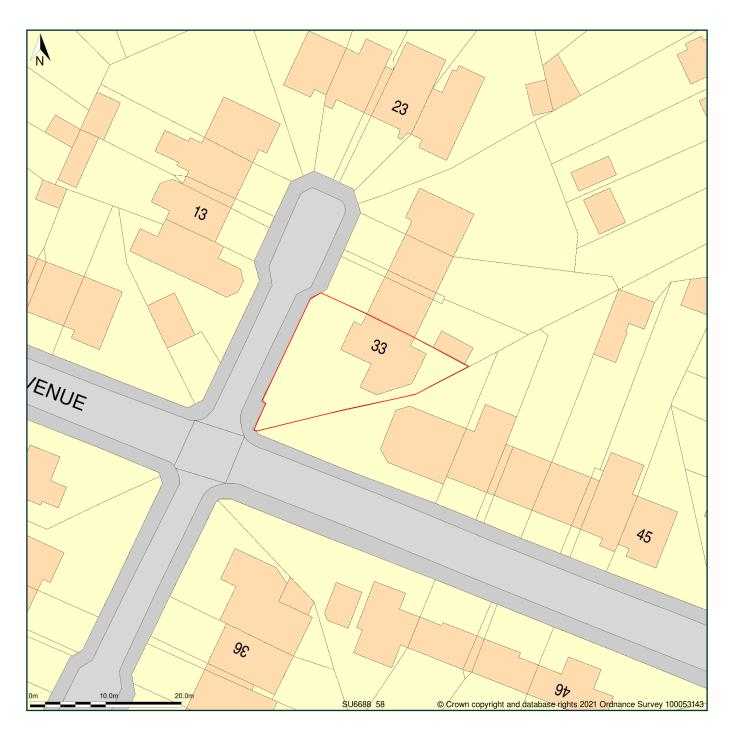

## 33, Eastern Avenue, Southsea, City Of Portsmouth, PO4 8QL

Block Plan shows area bounded by: 466840.3, 100538.24 466930.3, 100628.24 (at a scale of 1:500), OSGridRef: SU6688 58. The representation of a road, track or path is no evidence of a right of way. The representation of features as lines is no evidence of a property boundary.