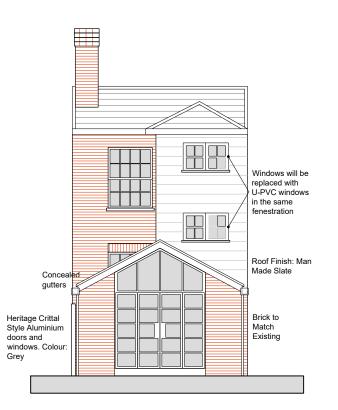

## Scale 1:100 Scale 1:100 Roof Finish: Man Made Slate Heritage Crittal Style Aluminium doors and windows. Colour: Grey