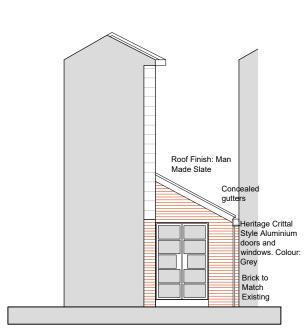

## Scale 1:100 Scale 1:100 Roof Finish: Man Made Slate Heritage Crittal Style Aluminium doors and windows. Colour: Grey