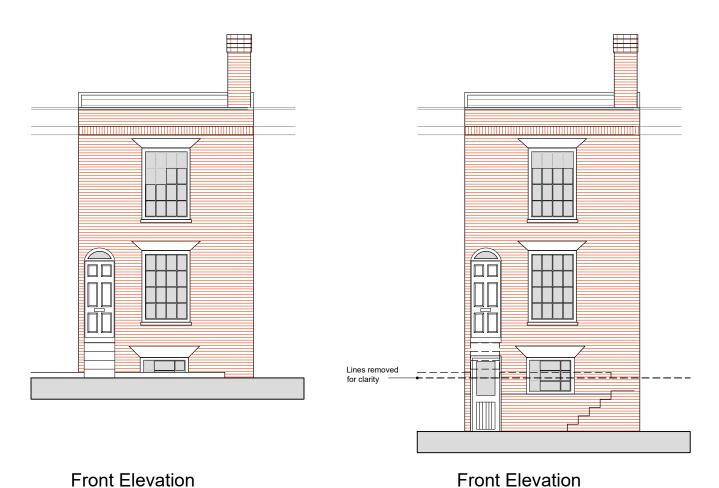

## Scale 1:100 Scale 1:100 Roof Finish: Man Made Slate Heritage Crittal Style Aluminium doors and windows. Colour: Grey

## Side Elevation

Scale 1:100



© Crown copyright and database rights [2019]
Ordnance Survey 0100031673
© Local Government Information House Limited copyright and database rights [2019] 0100031673





Courtyard Elevation

Scale 1:100

## Rear Elevation

Scale 1:100



Drawn by : LAC

Checked by :  $\ JM$ 

## Side Elevation

Scale 1:100

REVISION:

В

DRAWING STATUS:

Planning

PROJECT E 8 Gloucester View I Southsea, P05 4EB CLIENT Alex Novo Tellado

Scale @ A3: 1:100

Date: © Apr 2021

DRAWING TITLE
Proposed Elevations

DRAWING NUMBER:

481.P102\_B

City Office (Design Drawn)
The Clock Tower, Great Southsea Street at Castle Road
Southsea, Portsmouth, Hants, P05 3BY