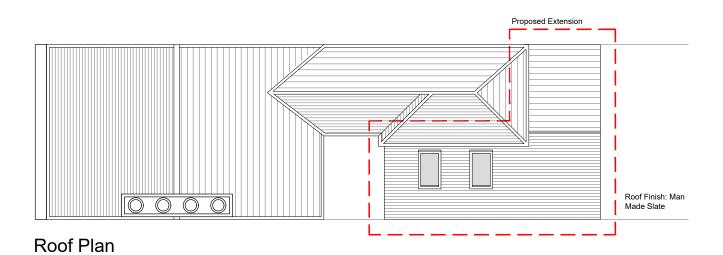

Proposed Extension

Output

Dining Room

Dining Room

C. 627

H. 1898

Living Roor Plan

Scale 1:100





© Crown copyright and database rights [2019]
Ordnance Survey 0100031673
© Local Government Information House Limited copyright and database rights [2019] 0100031673

PROJECT DRAWING TITLE

8 Gloucester View Proposed Plans
Southsea, PO5 4EB
CLIENT
Alex Novo Tellado

Scale @ A3: 1:100

Date: © Feb 2021

Drawn by : LAC

Checked by : JM

DRAWING NUMBER:

481.P101\_A

Scale 1:100

REVISION:

DRAWING STATUS:

Planning

City Office (Design Drawn) The Clock Tower, Great Southsea Street at Castle Road Southsea, Portsmouth, Hants, P05 3BY Tel: 02392 837149



E: info@designteamstudios.com W: www.designteamstudios.com

Design Team
Studios