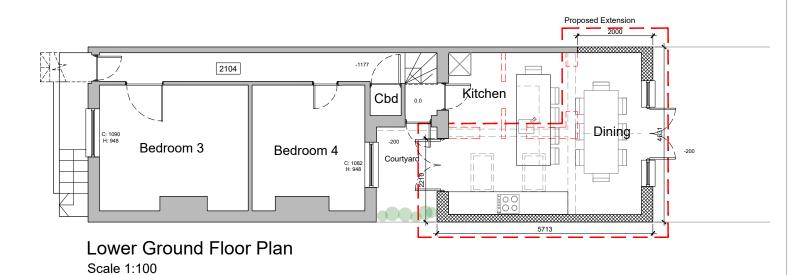

Proposed Extension

Output

Dining Room

Dining Room

C. 627

H. 1898

Living Roor Plan

Scale 1:100





© Crown copyright and database rights [2019]
Ordnance Survey 0100031673
© Local Government Information House Limited copyright and database rights [2019] 0100031673

PROJECT DRAWING TITLE

8 Gloucester View Proposed Plans
Southsea, PO5 4EB
CLIENT
Alex Novo Tellado

Scale @ A3: 1:100

Date: © Feb 2021

Drawn by : LAC

Checked by : JM

DRAWING NUMBER:

481.P101\_A

Scale 1:100

REVISION:

DRAWING STATUS:

Planning

City Office (Design Drawn) The Clock Tower, Great Southsea Street at Castle Road Southsea, Portsmouth, Hants, P05 3BY Tel: 02392 837149



E: info@designteamstudios.com W: www.designteamstudios.com

Design Team
Studios