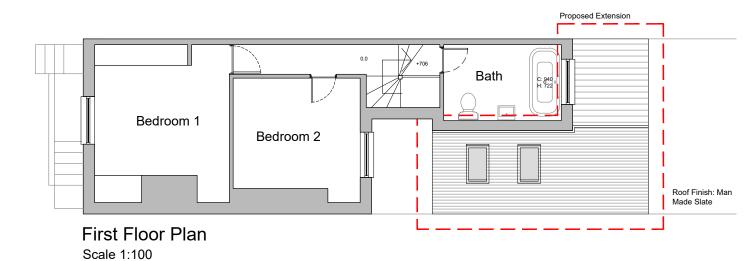

Proposed Extension

Output

Dining Room

Dining Room

C. 627

H. 1898

Living Roor Plan

Scale 1:100





© Crown copyright and database rights [2019]
Ordnance Survey 0100031673
© Local Government Information House Limited copyright and database rights [2019] 0100031673

PROJECT DRAWING TITLE

8 Gloucester View Proposed Plans
Southsea, PO5 4EB
CLIENT
Alex Novo Tellado

Scale @ A3: 1:100

Date: © Feb 2021

Drawn by : LAC

Checked by : JM

DRAWING NUMBER:

481.P101\_A

Scale 1:100

REVISION:

DRAWING STATUS:

Planning

City Office (Design Drawn) The Clock Tower, Great Southsea Street at Castle Road Southsea, Portsmouth, Hants, P05 3BY Tel: 02392 837149



E: info@designteamstudios.com W: www.designteamstudios.com

Design Team
Studios