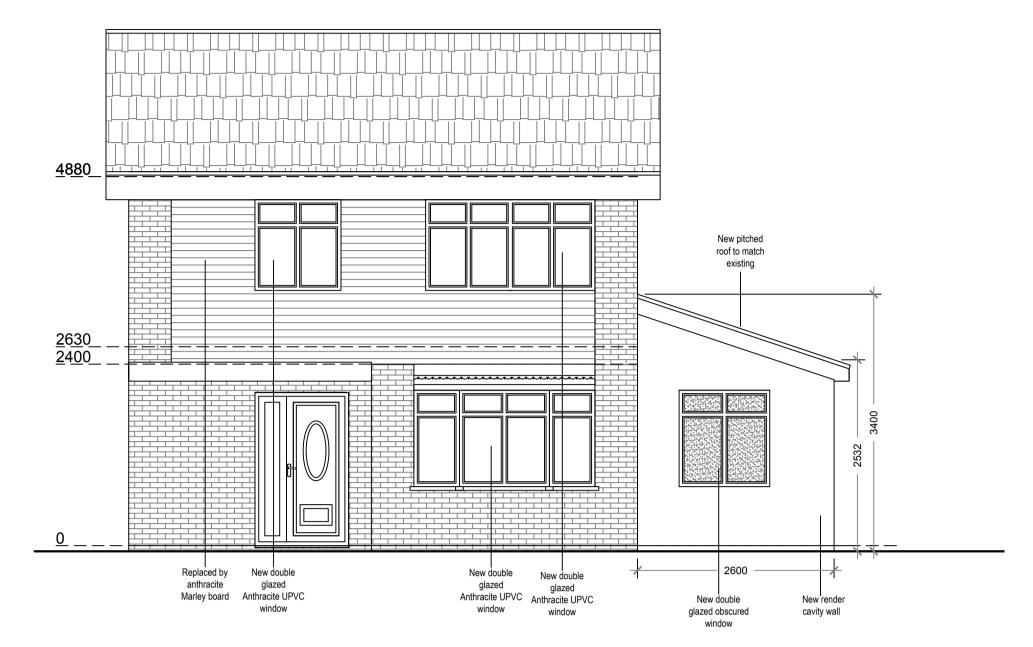

0 5 metres

**Proposed Northeast Elevation** 

Scale 1:50

**Proposed Northwest Elevation** 

Scale 1:50

**Proposed Southwest Elevation** 

Scale 1:50

**Proposed Southeast Elevation** 

Scale 1:50

|   |     |           |      | 17 Kestrel Close,                      |
|---|-----|-----------|------|----------------------------------------|
| ı | 5 m | etres<br> | Site | Mulbarton, Norwich<br>Norfolk NR14 8BD |