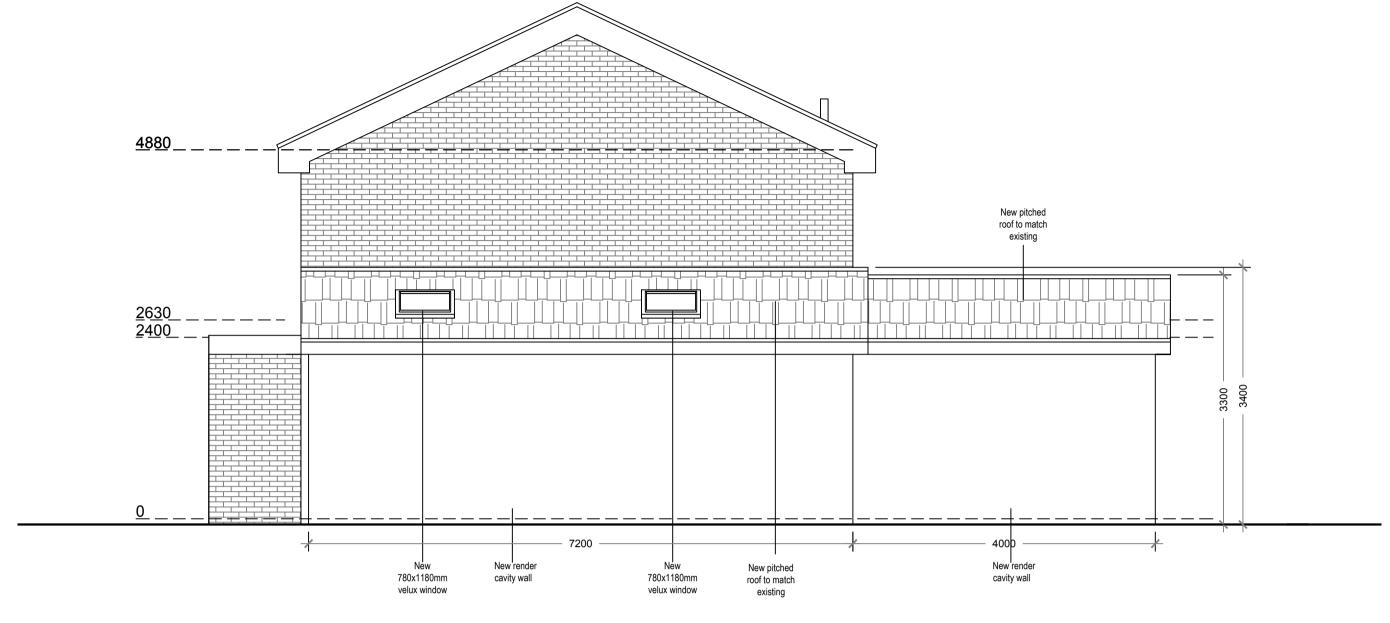

0 5 metres

**Proposed Northeast Elevation** 

Scale 1:50

**Proposed Northwest Elevation** 

Scale 1:50

**Proposed Southwest Elevation** 

Scale 1:50

**Proposed Southeast Elevation** 

Scale 1:50

|   |     |           |      | 17 Kestrel Close,                      |
|---|-----|-----------|------|----------------------------------------|
| ı | 5 m | etres<br> | Site | Mulbarton, Norwich<br>Norfolk NR14 8BD |