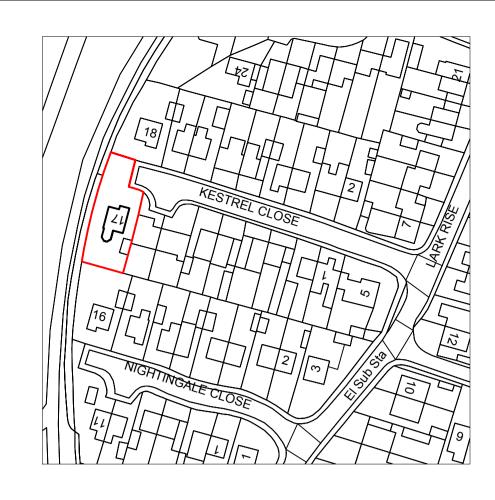

| Site | 17 Kestrel Close,<br>Mulbarton, Norwich,<br>Norfolk NR14 8BD |
|------|--------------------------------------------------------------|

| I5 7QE ● Enquiries@ArkiPlan.co.uk |       |                   |  |  |  |  |
|-----------------------------------|-------|-------------------|--|--|--|--|
|                                   | Date  | 17.03.2021        |  |  |  |  |
|                                   | Sheet | 21-0347 D01 Rev 0 |  |  |  |  |
| ٦,                                | Job   | New Extension     |  |  |  |  |
| )                                 | Scale | As Shown@A1       |  |  |  |  |
|                                   | Title | As Shown          |  |  |  |  |