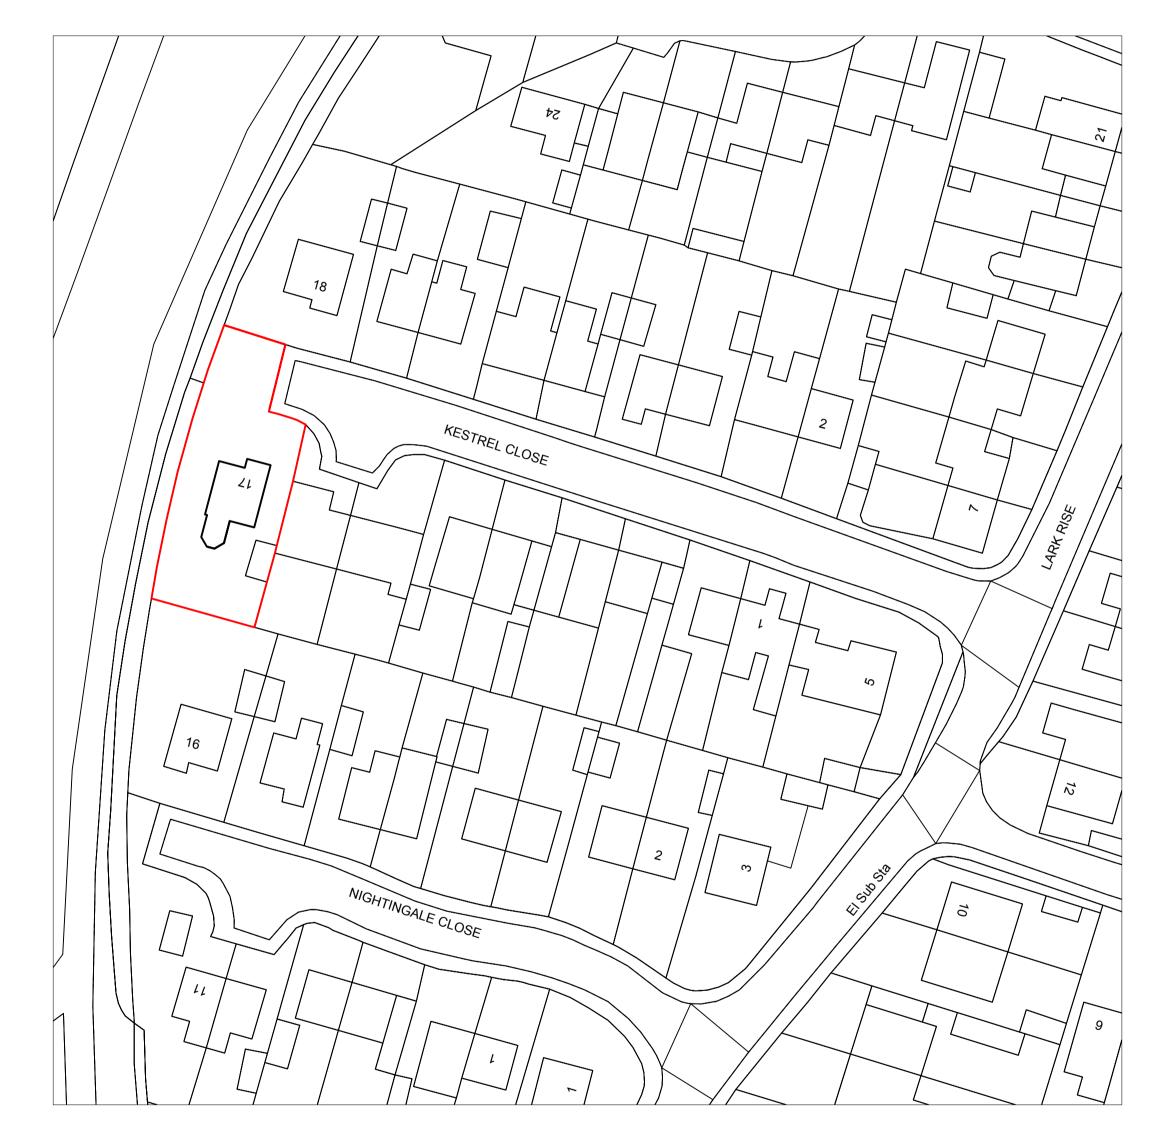

| Site | 17 Kestrel Close,<br>Mulbarton, Norwich,<br>Norfolk NR14 8BD |
|------|--------------------------------------------------------------|

| I5 7QE ● Enquiries@ArkiPlan.co.uk |       |                   |  |  |  |  |
|-----------------------------------|-------|-------------------|--|--|--|--|
|                                   | Date  | 17.03.2021        |  |  |  |  |
|                                   | Sheet | 21-0347 D01 Rev 0 |  |  |  |  |
| ٦,                                | Job   | New Extension     |  |  |  |  |
| )                                 | Scale | As Shown@A1       |  |  |  |  |
|                                   | Title | As Shown          |  |  |  |  |