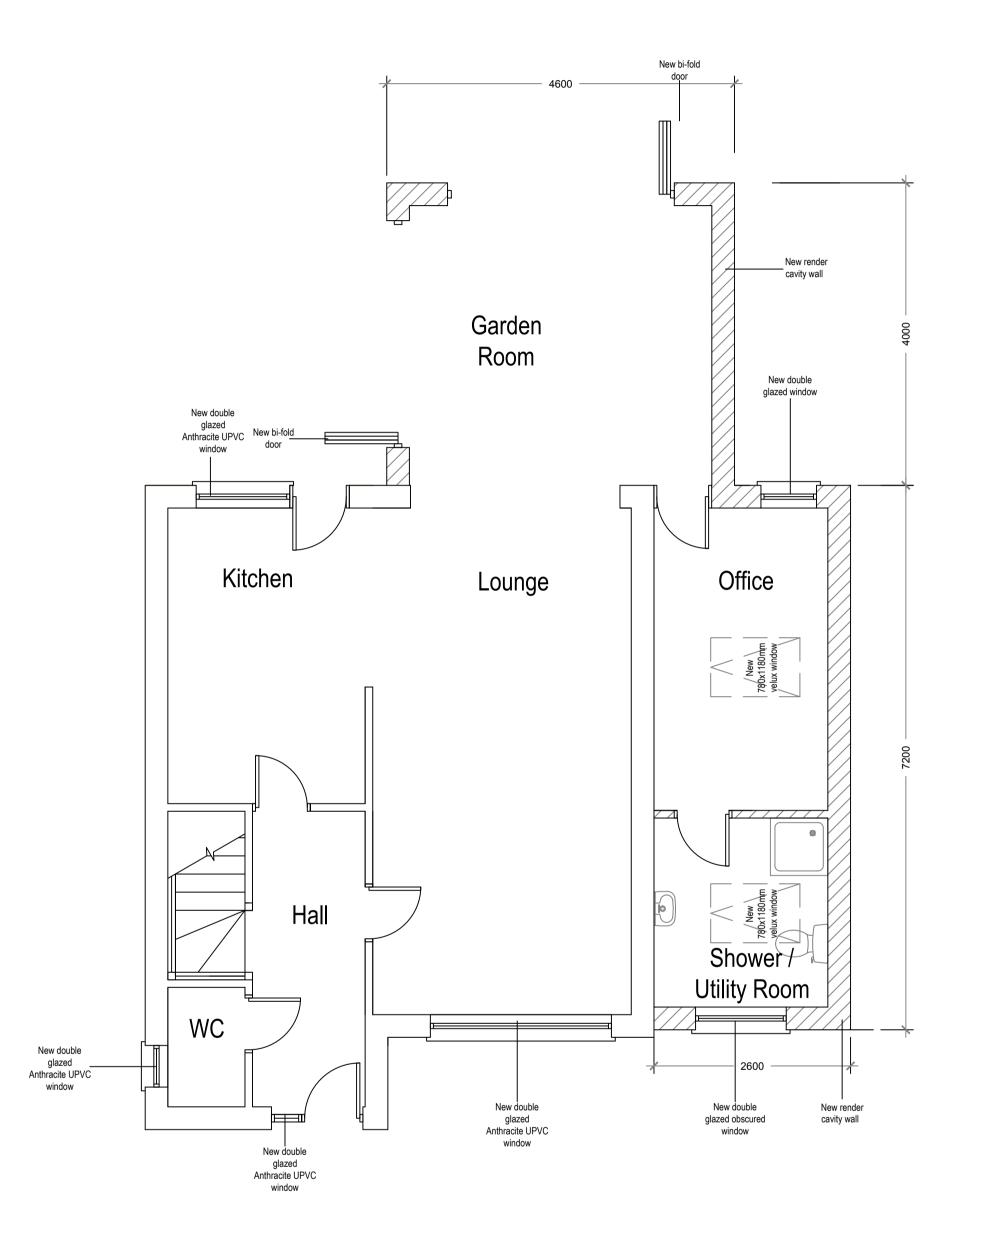

**Existing First Floor Plan** Scale 1:50

Proposed Ground Floor Plan Scale 1:50

Proposed First Floor Plan Scale 1:50

|      |                                                              | Date  | 17.03.2021        |
|------|--------------------------------------------------------------|-------|-------------------|
|      |                                                              | Sheet | 21-0347 D03 Rev 0 |
| Cito | 17 Kestrel Close,<br>Mulbarton, Norwich,<br>Norfolk NR14 8BD | Job   | New Extension     |
| Site |                                                              | Scale | As Shown@A1       |
|      |                                                              | Title | As Shown          |