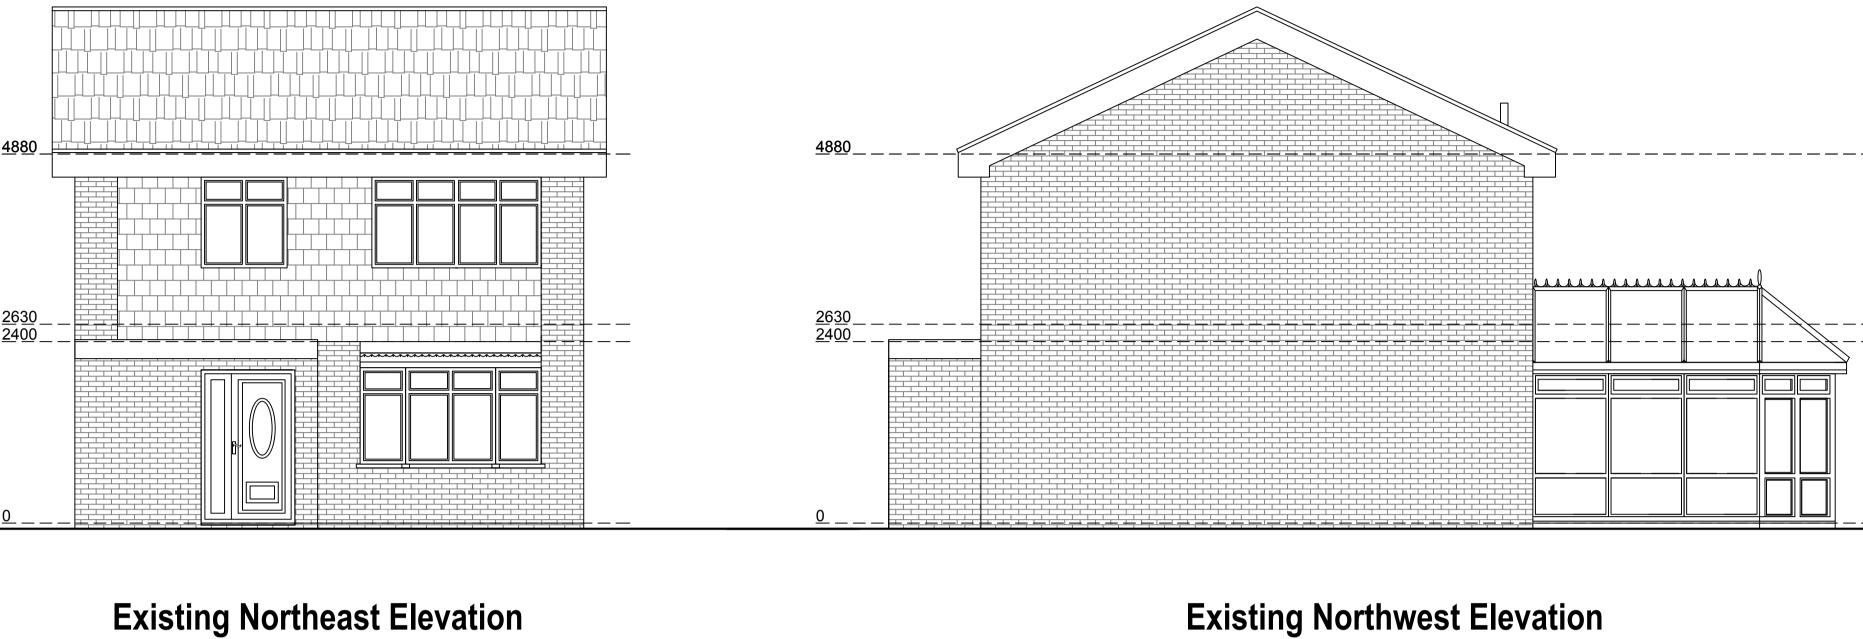

## **Existing Ground Floor Plan**

**Existing Northeast Elevation** Scale 1:50

**Existing Southwest Elevation** Scale 1:50

## **Existing Southeast Elevation**

Scale 1:50

Scale 1:50

| Site | 17 Kestrel Close,<br>Mulbarton, Norwich,<br>Norfolk NR14 8BD |
|------|--------------------------------------------------------------|

| 13 / QL • Linquines@Arkirian.co.uk |       |                   |  |  |  |  |  |
|------------------------------------|-------|-------------------|--|--|--|--|--|
|                                    | Date  | 17.03.2021        |  |  |  |  |  |
|                                    | Sheet | 21-0347 D02 Rev 0 |  |  |  |  |  |
| e,<br>ch,                          | Job   | New Extension     |  |  |  |  |  |
| 3D                                 | Scale | As Shown@A1       |  |  |  |  |  |
|                                    | Title | As Shown          |  |  |  |  |  |