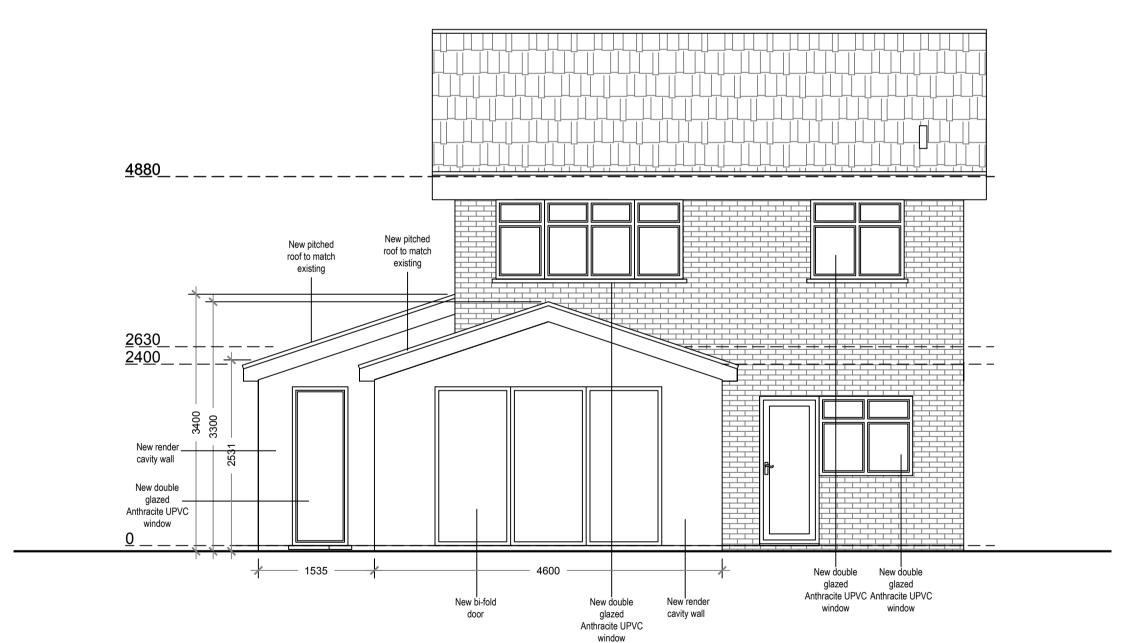

0 5 metres

**Proposed Northeast Elevation** 

Scale 1:50

**Proposed Northwest Elevation** 

Scale 1:50

**Proposed Southwest Elevation** 

Scale 1:50

**Proposed Southeast Elevation** 

Scale 1:50

|   |     |           |      | 17 Kestrel Close,                      |
|---|-----|-----------|------|----------------------------------------|
| ı | 5 m | etres<br> | Site | Mulbarton, Norwich<br>Norfolk NR14 8BD |