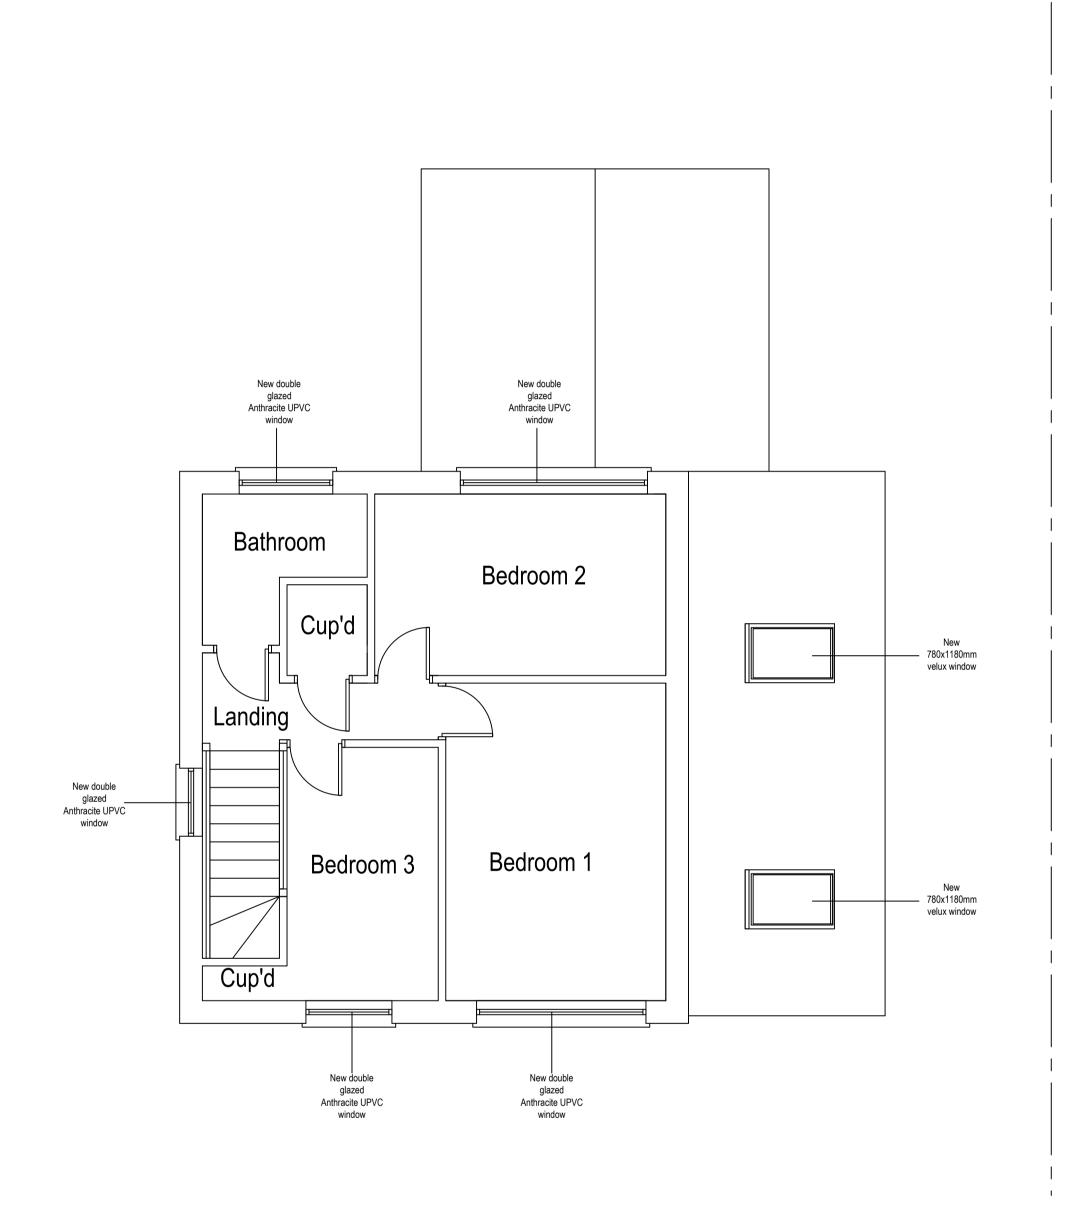

**Existing First Floor Plan** Scale 1:50

Proposed Ground Floor Plan Scale 1:50

Proposed First Floor Plan Scale 1:50

|      |                                                              | Date  | 17.03.2021        |
|------|--------------------------------------------------------------|-------|-------------------|
|      |                                                              | Sheet | 21-0347 D03 Rev 0 |
| Cito | 17 Kestrel Close,<br>Mulbarton, Norwich,<br>Norfolk NR14 8BD | Job   | New Extension     |
| Site |                                                              | Scale | As Shown@A1       |
|      |                                                              | Title | As Shown          |