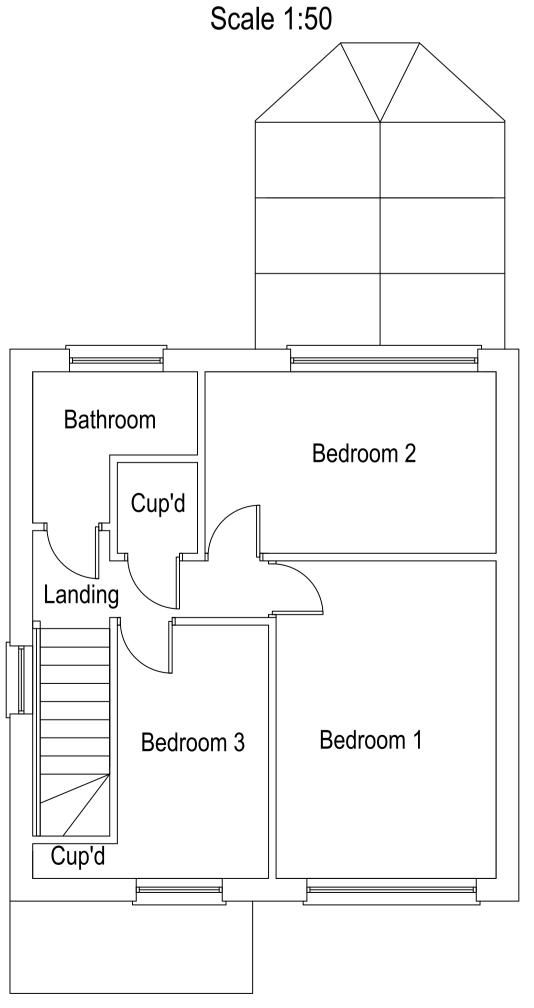

**Existing First Floor Plan** Scale 1:50

Proposed Ground Floor Plan Scale 1:50

Proposed First Floor Plan Scale 1:50

|      |                                                              | Date  | 17.03.2021        |
|------|--------------------------------------------------------------|-------|-------------------|
|      |                                                              | Sheet | 21-0347 D03 Rev 0 |
| Cito | 17 Kestrel Close,<br>Mulbarton, Norwich,<br>Norfolk NR14 8BD | Job   | New Extension     |
| Site |                                                              | Scale | As Shown@A1       |
|      |                                                              | Title | As Shown          |