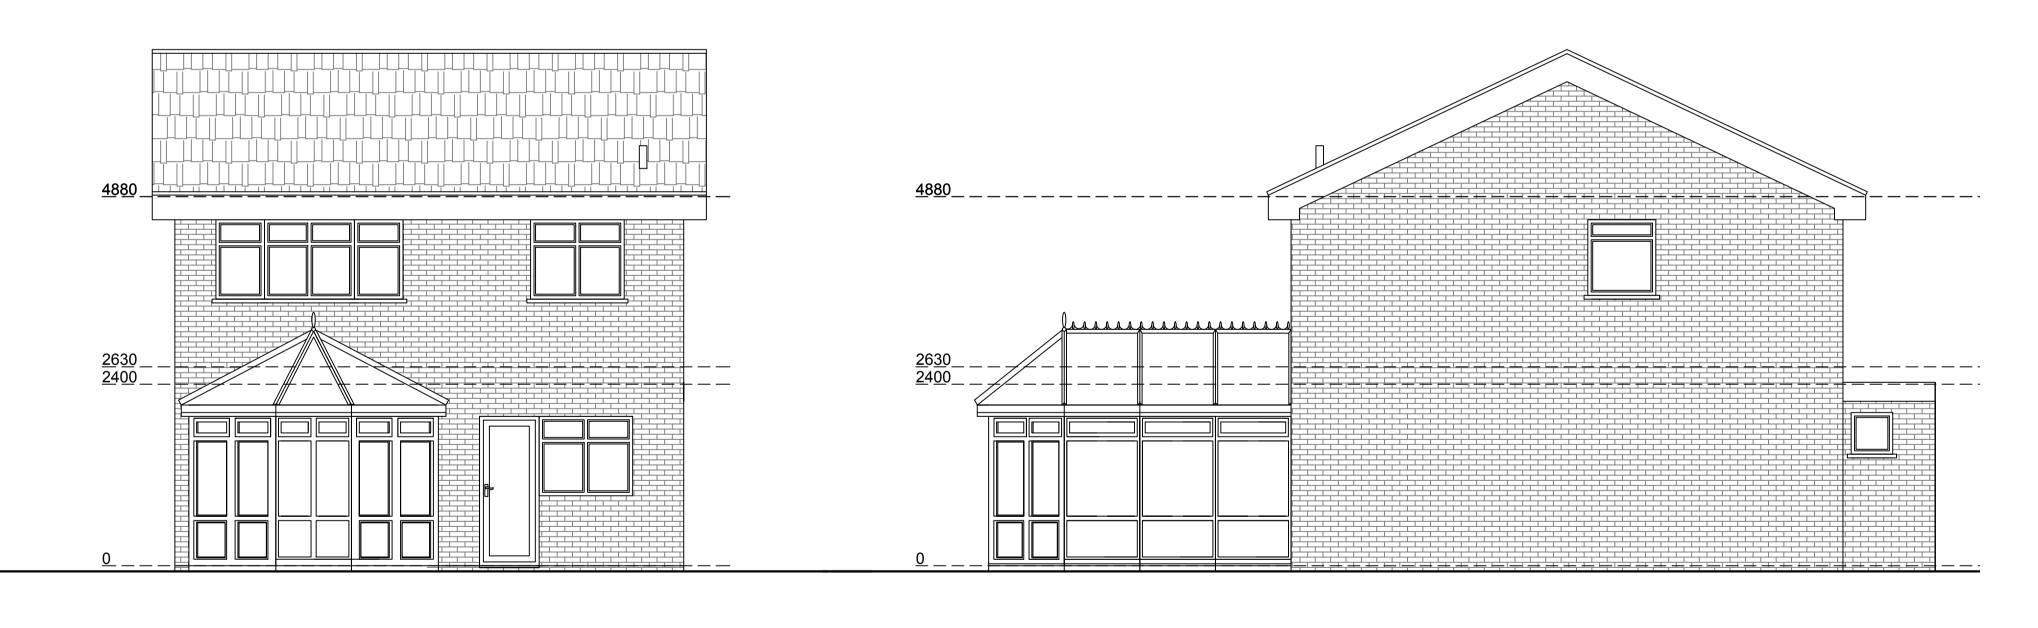

0 5 metres

**Proposed Northeast Elevation** 

Scale 1:50

**Proposed Northwest Elevation** 

Scale 1:50

**Proposed Southwest Elevation** 

Scale 1:50

**Proposed Southeast Elevation** 

Scale 1:50

|   |     |           |      | 17 Kestrel Close,                      |
|---|-----|-----------|------|----------------------------------------|
| ı | 5 m | etres<br> | Site | Mulbarton, Norwich<br>Norfolk NR14 8BD |