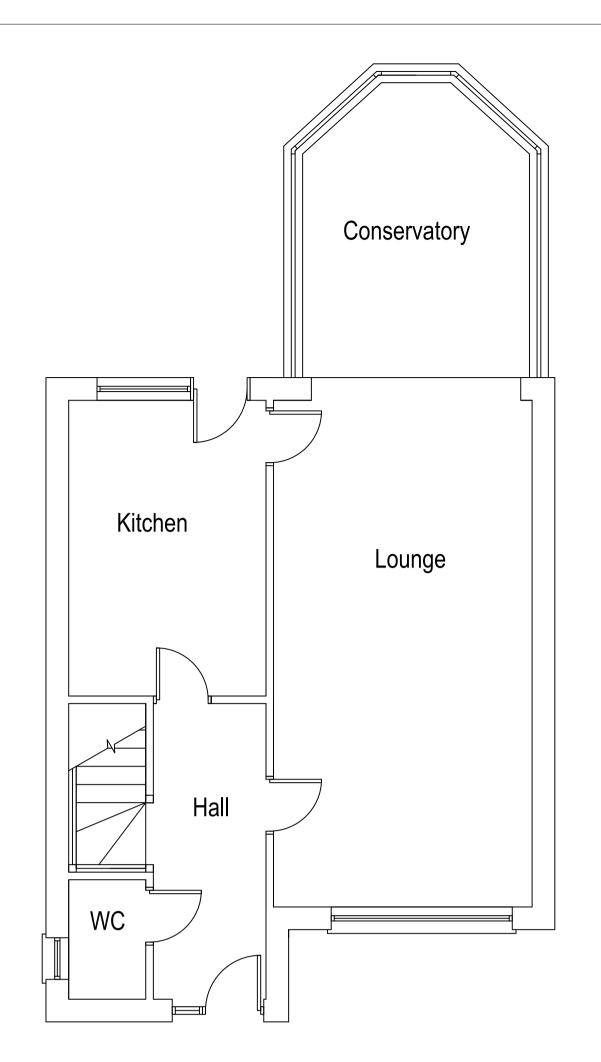

**Existing First Floor Plan** Scale 1:50

Proposed Ground Floor Plan Scale 1:50

Proposed First Floor Plan Scale 1:50

|      |                                                              | Date  | 17.03.2021        |
|------|--------------------------------------------------------------|-------|-------------------|
|      |                                                              | Sheet | 21-0347 D03 Rev 0 |
| Cito | 17 Kestrel Close,<br>Mulbarton, Norwich,<br>Norfolk NR14 8BD | Job   | New Extension     |
| Site |                                                              | Scale | As Shown@A1       |
|      |                                                              | Title | As Shown          |