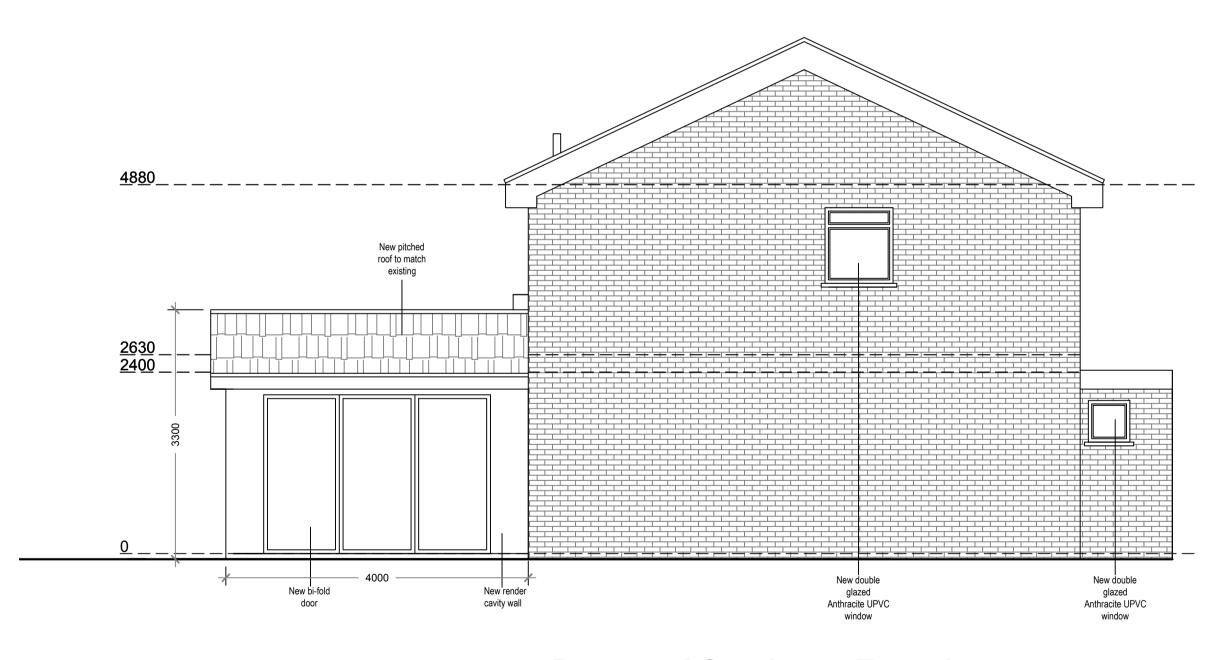

0 5 metres

**Proposed Northeast Elevation** 

Scale 1:50

**Proposed Northwest Elevation** 

Scale 1:50

**Proposed Southwest Elevation** 

Scale 1:50

**Proposed Southeast Elevation** 

Scale 1:50

|   |     |           |      | 17 Kestrel Close,                      |
|---|-----|-----------|------|----------------------------------------|
| ı | 5 m | etres<br> | Site | Mulbarton, Norwich<br>Norfolk NR14 8BD |