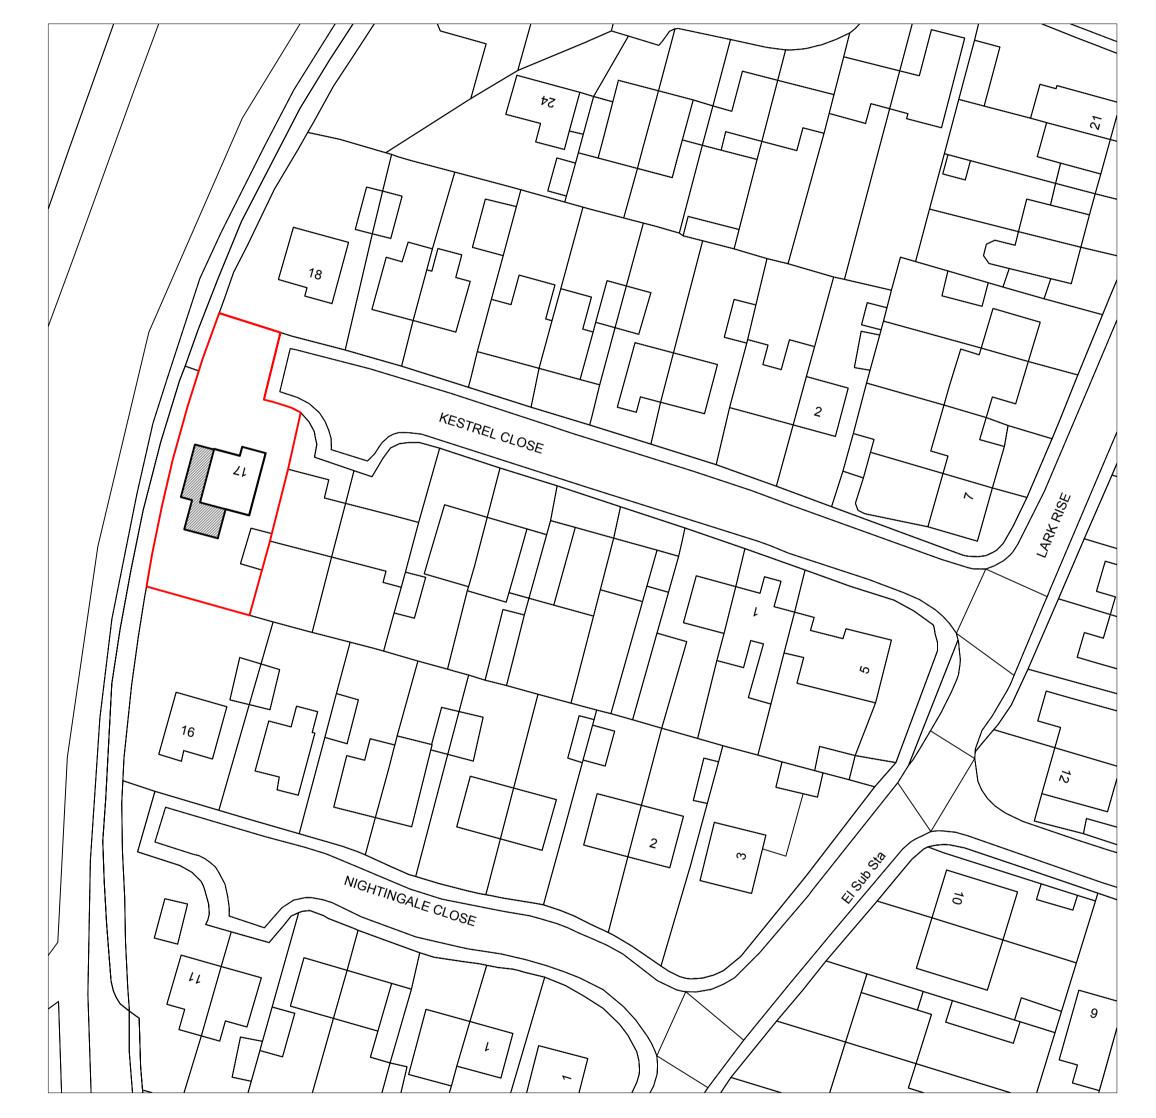

| Site | 17 Kestrel Close,<br>Mulbarton, Norwich,<br>Norfolk NR14 8BD |
|------|--------------------------------------------------------------|

| I5 7QE ● Enquiries@ArkiPlan.co.uk |       |                   |  |  |  |  |
|-----------------------------------|-------|-------------------|--|--|--|--|
|                                   | Date  | 17.03.2021        |  |  |  |  |
|                                   | Sheet | 21-0347 D01 Rev 0 |  |  |  |  |
| ٦,                                | Job   | New Extension     |  |  |  |  |
| )                                 | Scale | As Shown@A1       |  |  |  |  |
|                                   | Title | As Shown          |  |  |  |  |