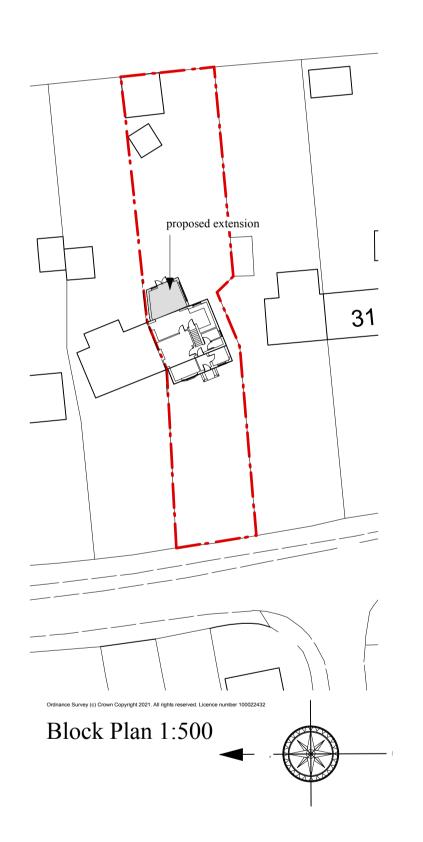

Existing Ground Floor Plan 1:50

East Elevation Existing Elevations 1:100 Shaded area denotes extension with planning consent to be implemented 2021.

Proposed Ground Floor Plan 1:50

A 10 04 21 - Minor internal alteration - block plan added - north elevation added