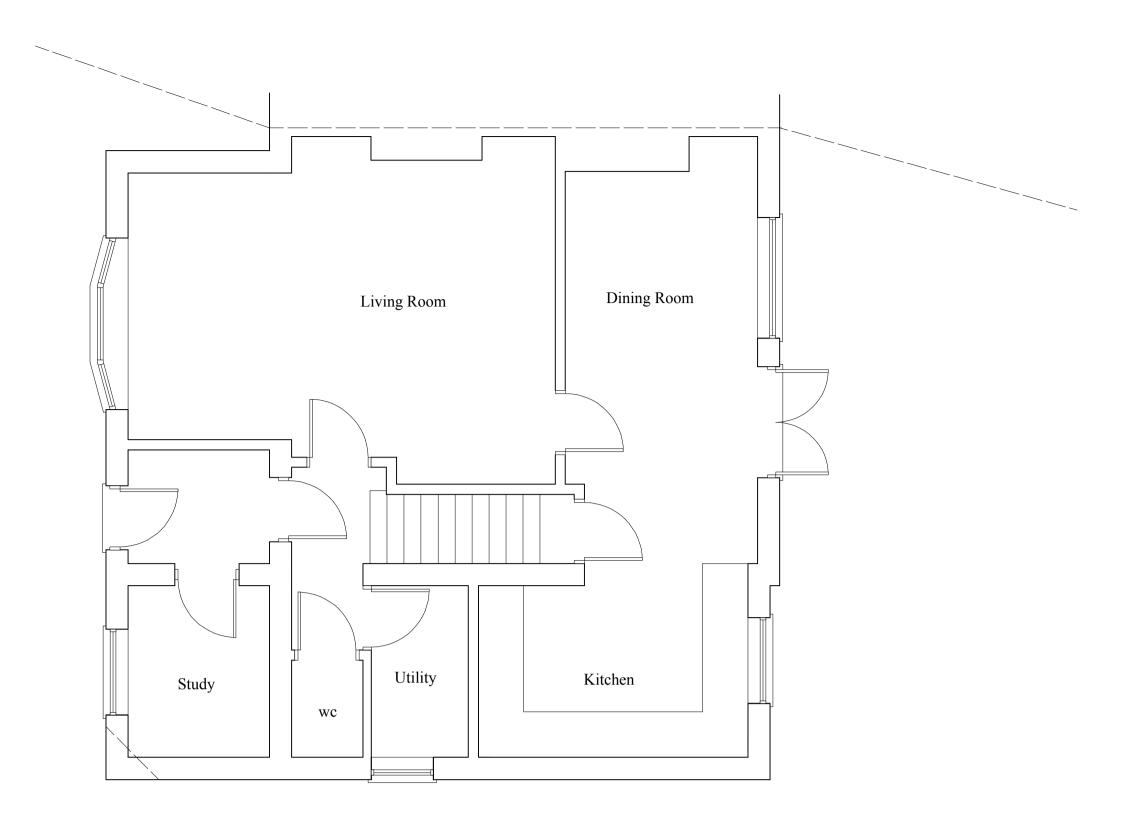

Existing Ground Floor Plan 1:50

East Elevation Existing Elevations 1:100 Shaded area denotes extension with planning consent to be implemented 2021.

Proposed Ground Floor Plan 1:50

A 10 04 21 - Minor internal alteration - block plan added - north elevation added