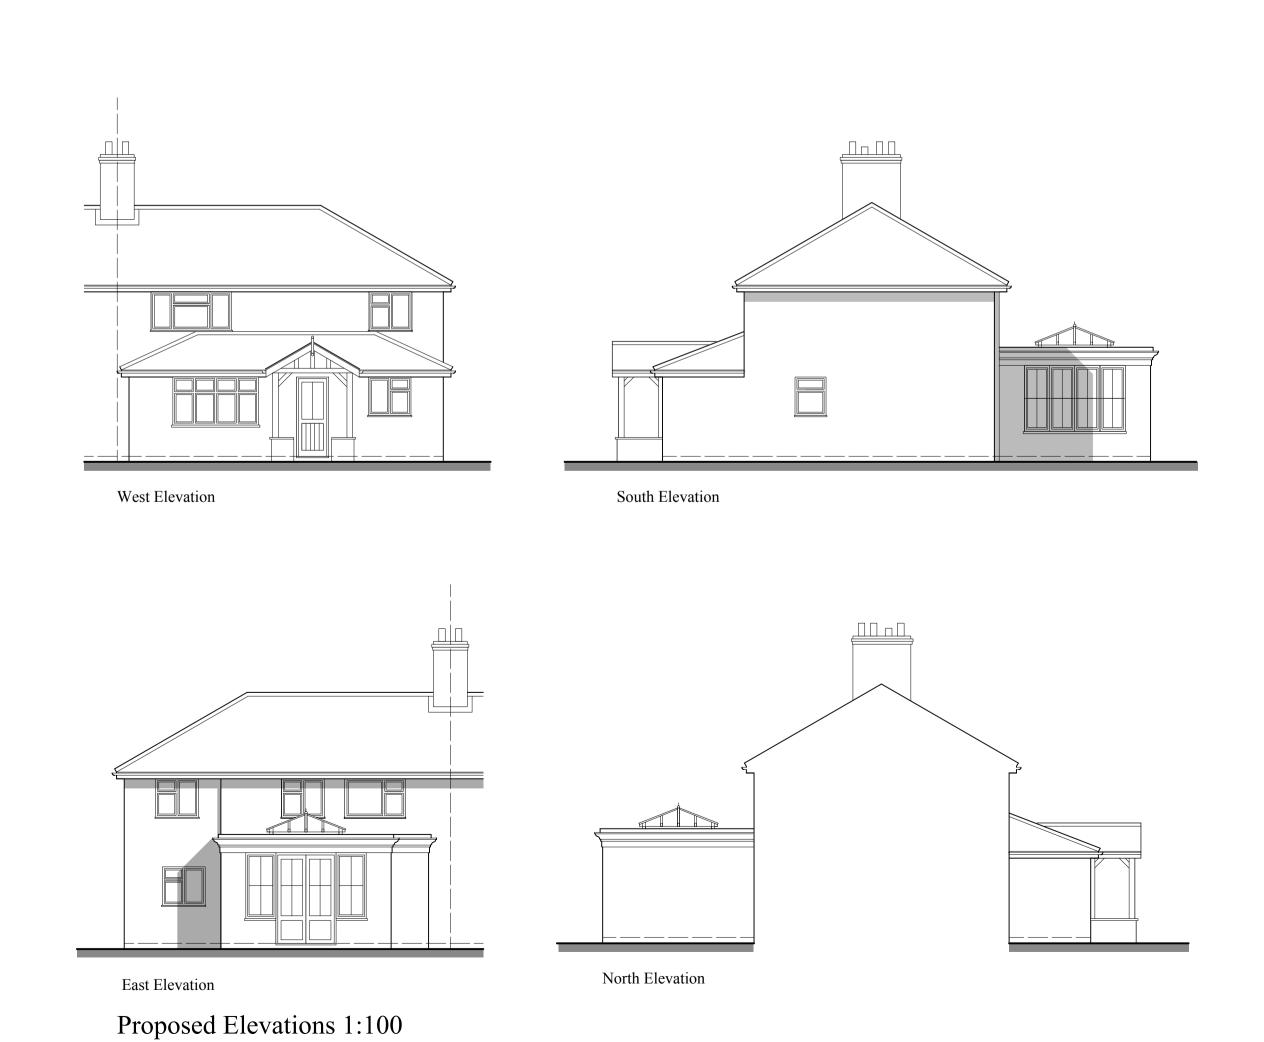

Existing Ground Floor Plan 1:50

East Elevation Existing Elevations 1:100 Shaded area denotes extension with planning consent to be implemented 2021.

Proposed Ground Floor Plan 1:50

A 10 04 21 - Minor internal alteration - block plan added - north elevation added