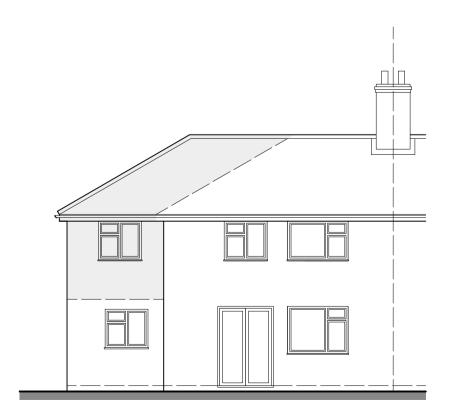

Existing Ground Floor Plan 1:50

East Elevation Existing Elevations 1:100 Shaded area denotes extension with planning consent to be implemented 2021.

Proposed Ground Floor Plan 1:50

A 10 04 21 - Minor internal alteration - block plan added - north elevation added