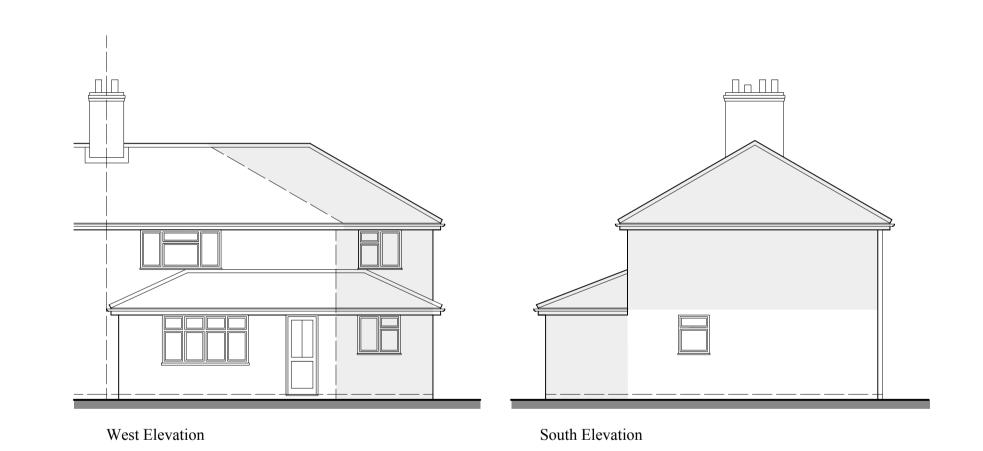

Existing Ground Floor Plan 1:50

East Elevation Existing Elevations 1:100 Shaded area denotes extension with planning consent to be implemented 2021.

Proposed Ground Floor Plan 1:50

A 10 04 21 - Minor internal alteration - block plan added - north elevation added