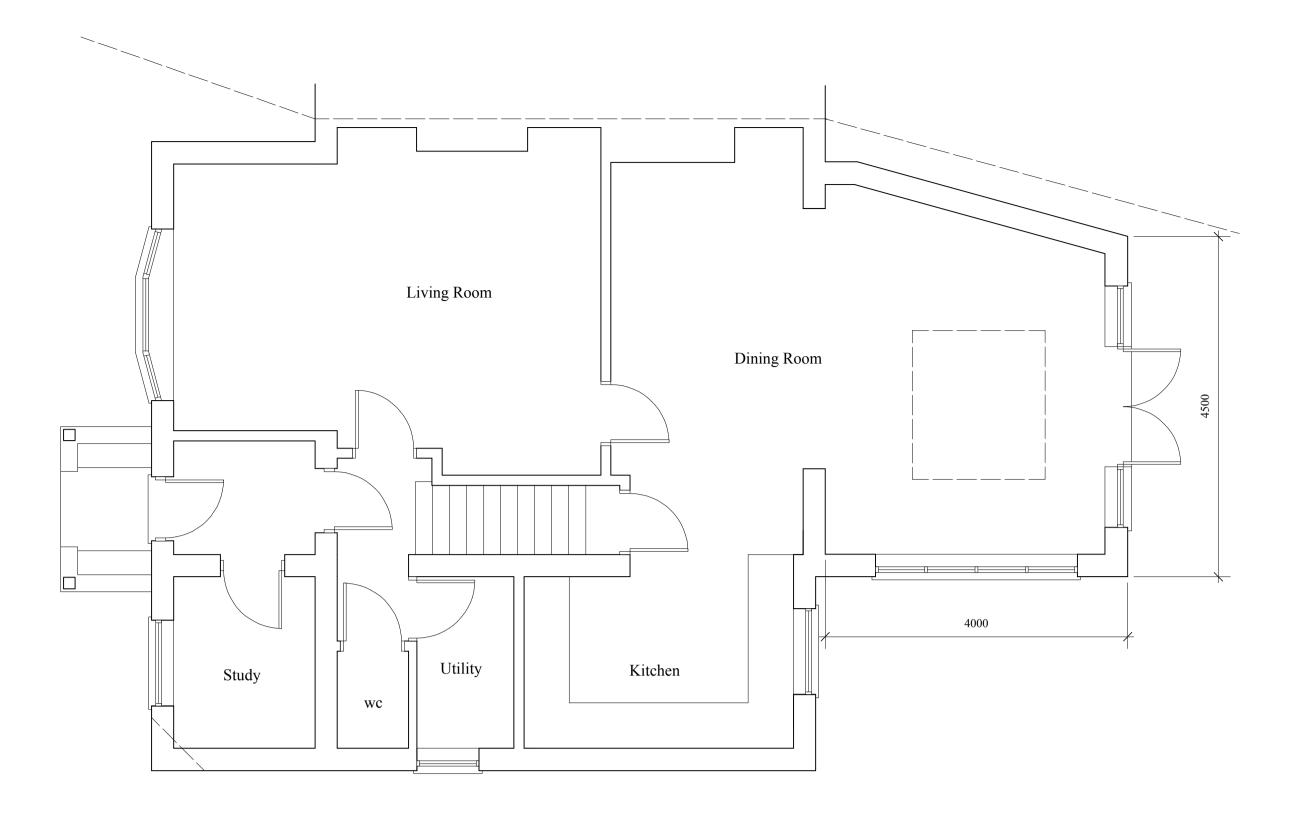

Existing Ground Floor Plan 1:50

East Elevation Existing Elevations 1:100 Shaded area denotes extension with planning consent to be implemented 2021.

Proposed Ground Floor Plan 1:50

A 10 04 21 - Minor internal alteration - block plan added - north elevation added