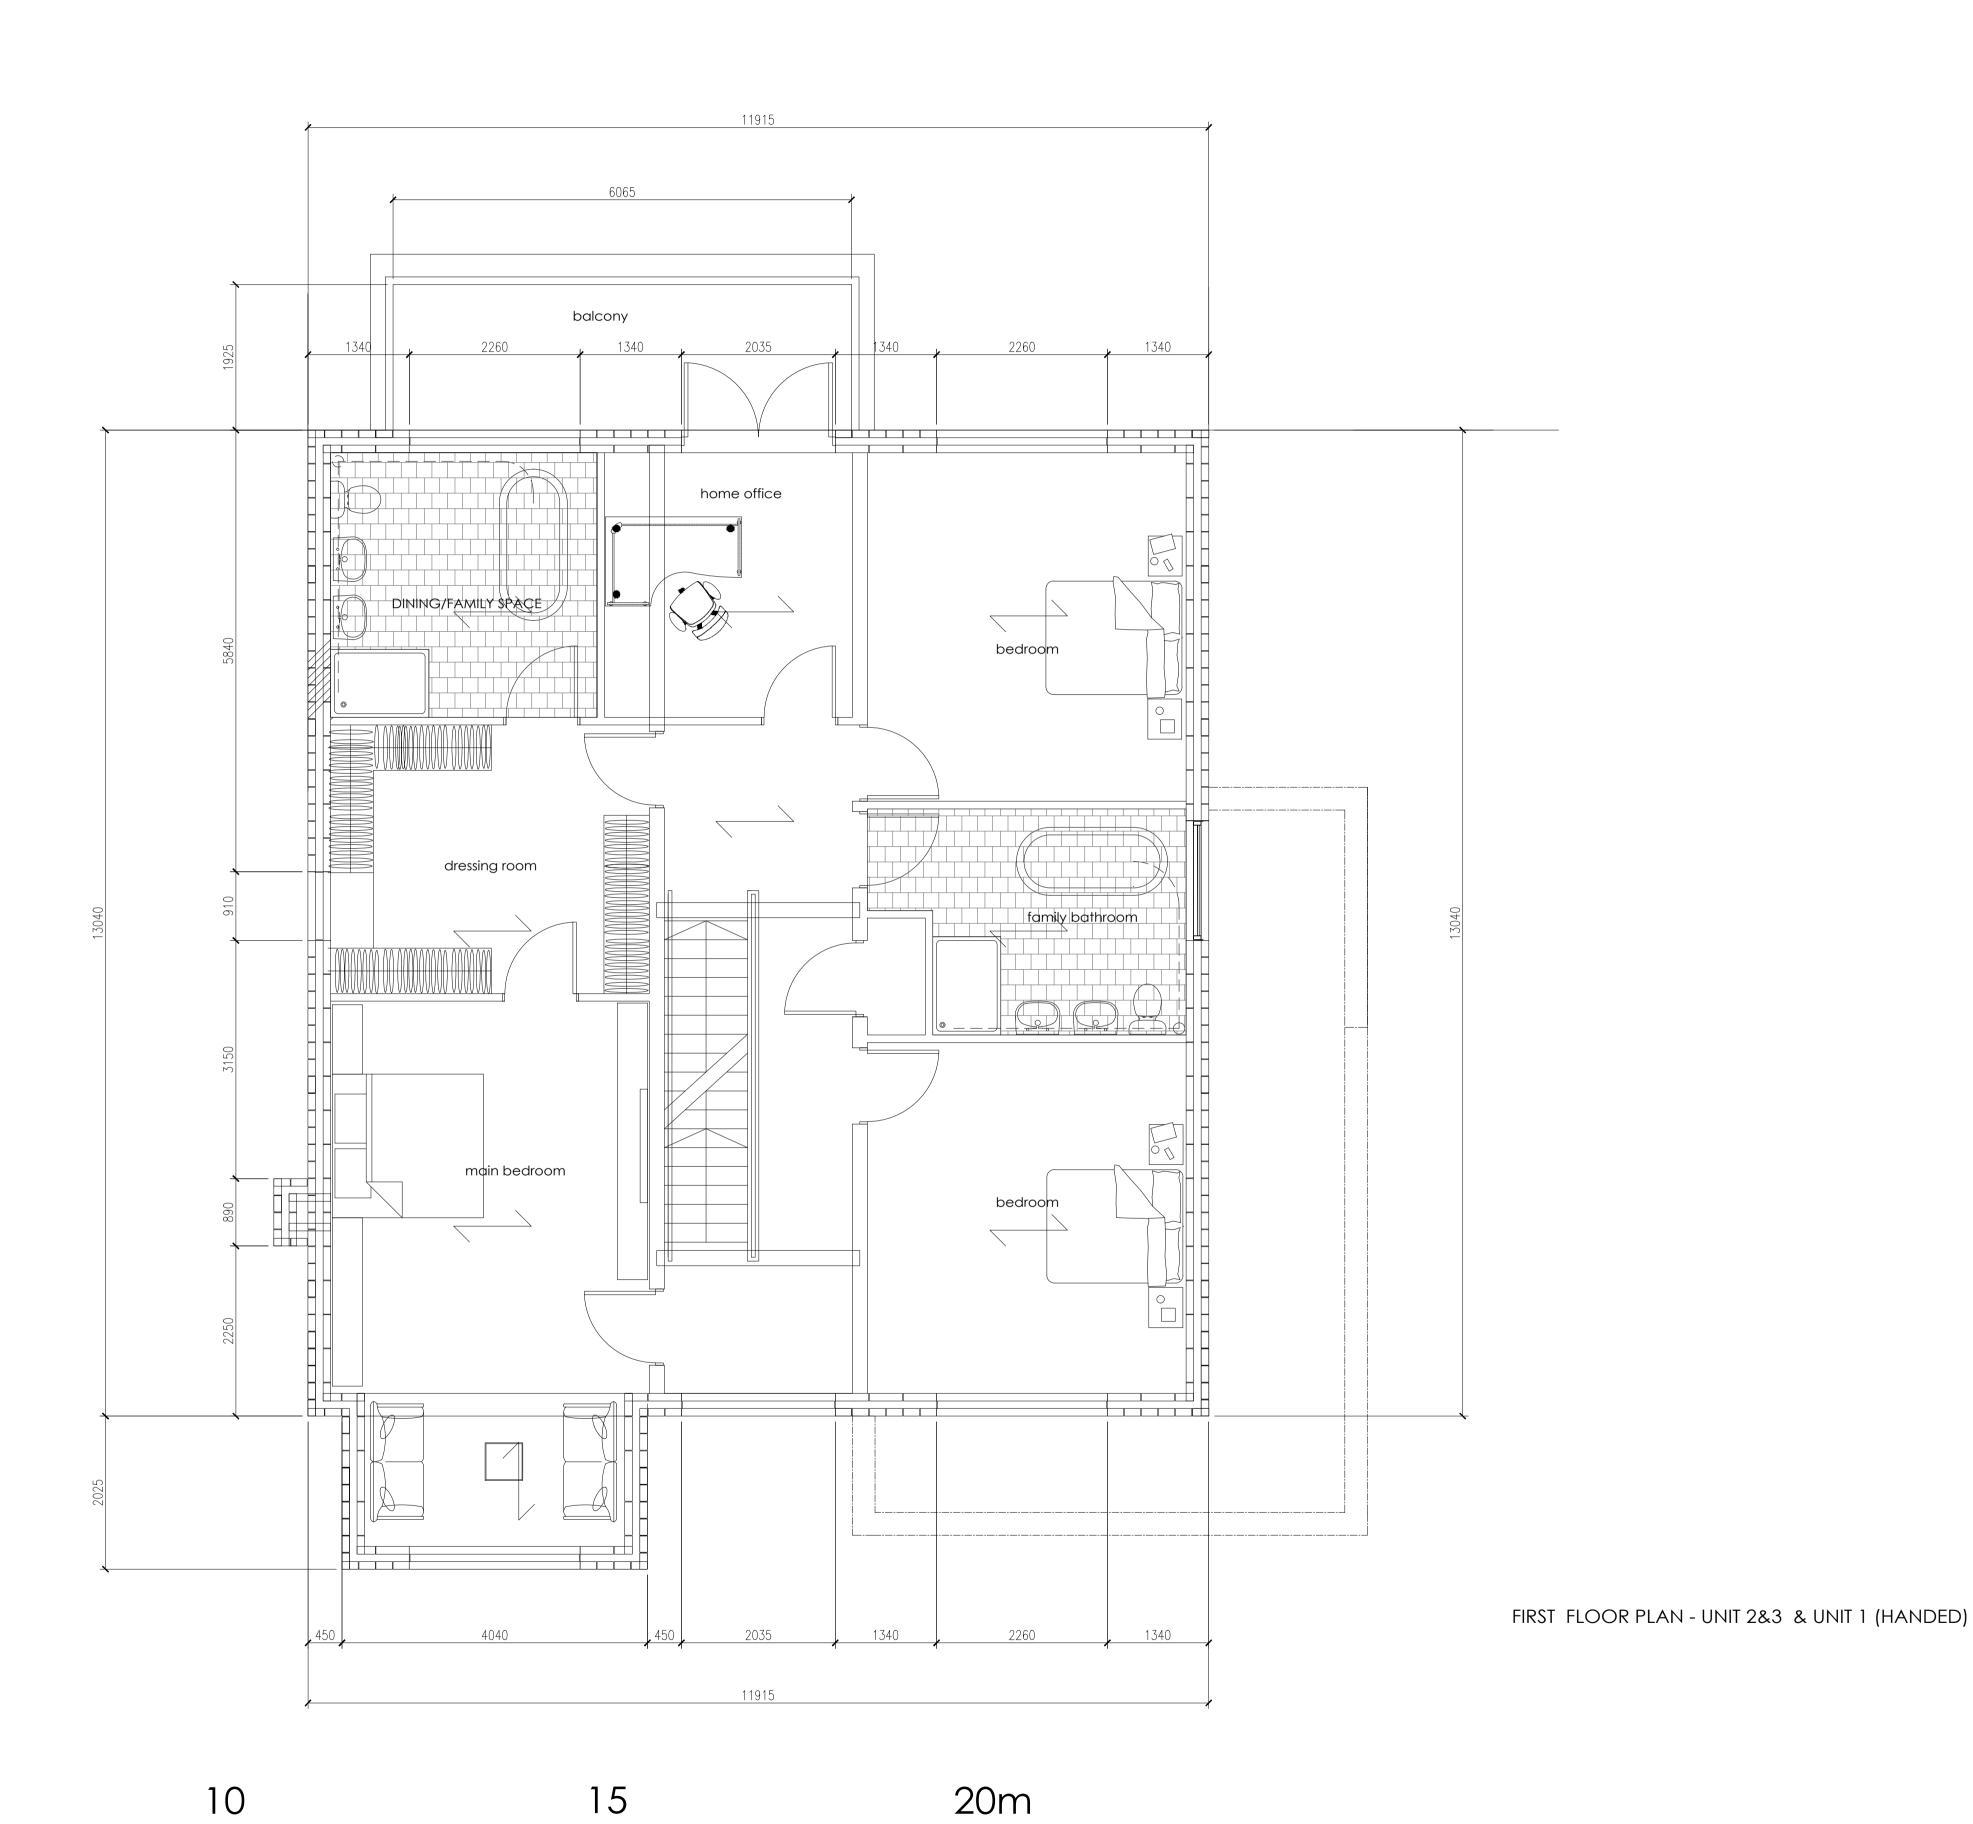

0m

Copyright: All rights reserved.
This drawing must not be reproduced without permission.
This drawing must not be scaled. Dimensions are in millimetres unless specified.

| ALTERN   | IATIVE   | S۱ | //ALLER    | FIRS | T FI          | LOOR PL        | ΑN  |            |  |
|----------|----------|----|------------|------|---------------|----------------|-----|------------|--|
| Status   |          |    | File Name  |      | X-Ref File    |                |     |            |  |
| PLANNING |          |    |            |      | PH PLANNING 1 |                |     |            |  |
| Drawn by | date     |    | checked by | date |               | Scale at A1 Sc |     | Scale at A |  |
| SB       | 12 04 21 |    |            |      |               | 1:50           | 1:1 | 1:100      |  |
| Job No.  |          | СР | cat.       |      | Dwg           | No.            |     | Revi       |  |
| 2031     |          | 0  | 00         |      | P             | L111           |     | P          |  |