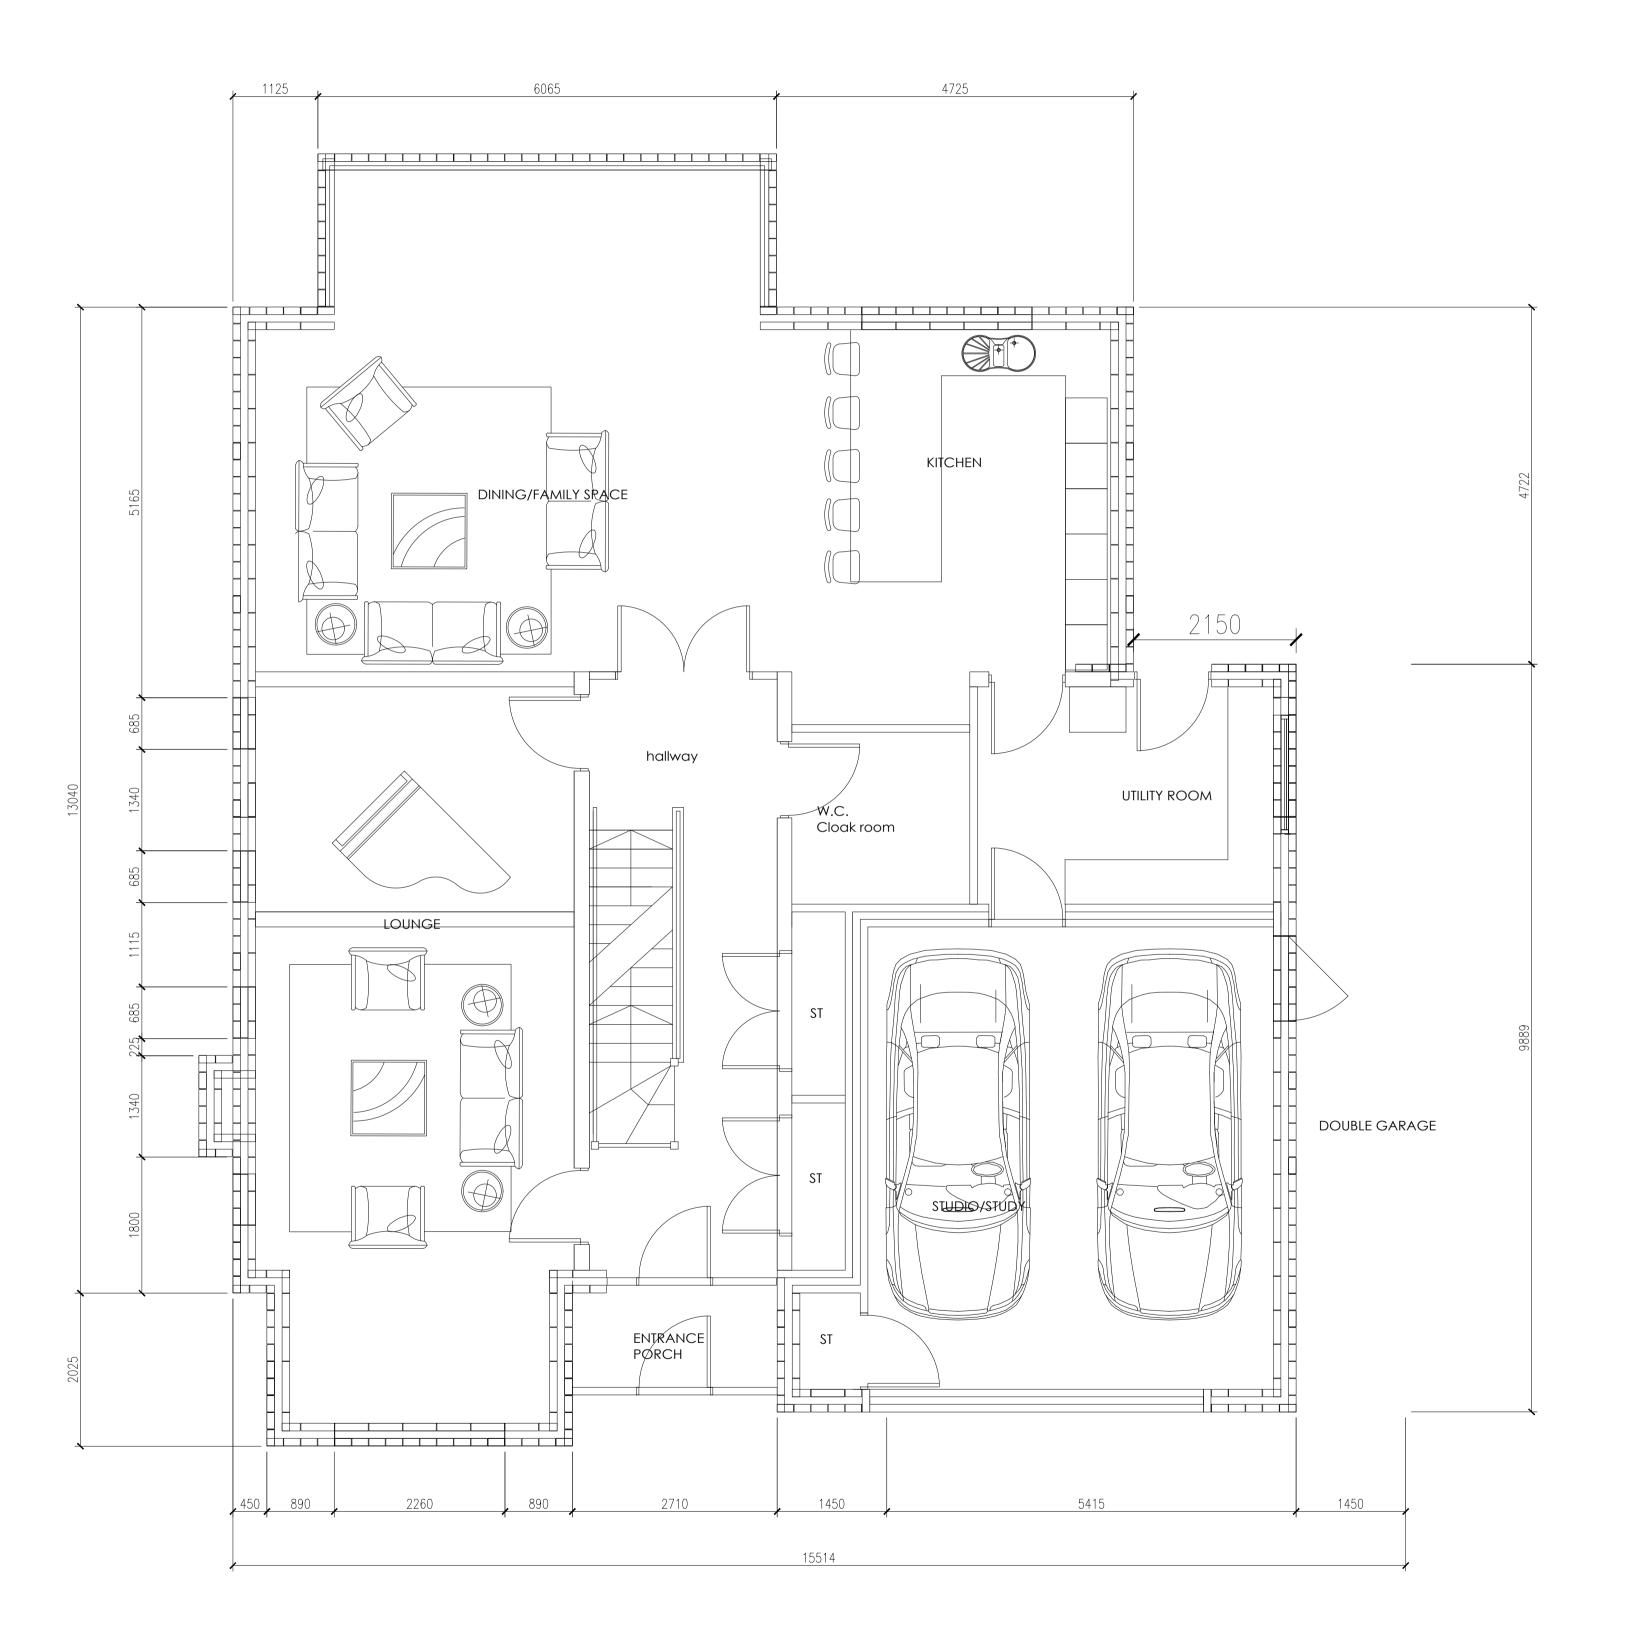

Copyright: All rights reserved.

This drawing must not be reproduced without permission.

This drawing must not be scaled. Dimensions are in millimetres unless specified.

| 15-17 OXFORD ROAD, BIRKDALE           |          |         |            |         |  |               |             |  |
|---------------------------------------|----------|---------|------------|---------|--|---------------|-------------|--|
| Drawing title                         |          | ٠.      |            |         |  |               |             |  |
| ALTERNATIVE SMALLER GROUND FLOOR PLAN |          |         |            |         |  |               |             |  |
| Status                                |          |         | File Name  |         |  | X-Ref File    |             |  |
| PLANNING                              |          |         |            |         |  | PH PLANNING 1 |             |  |
| Drawn by                              | date     |         | checked by | date    |  | Scale at A1   | Scale at A3 |  |
| SB                                    | 12 04 21 |         |            |         |  | 1:50          | 1:100       |  |
| Job No. CPI                           |          | PI cat. |            | Dwg No. |  |               | Revision    |  |
| 2031 0                                |          | 000     |            | PL101-1 |  | 1             | P2          |  |
| Contractors Drawing No.               |          |         |            |         |  |               |             |  |
|                                       |          |         |            |         |  |               |             |  |