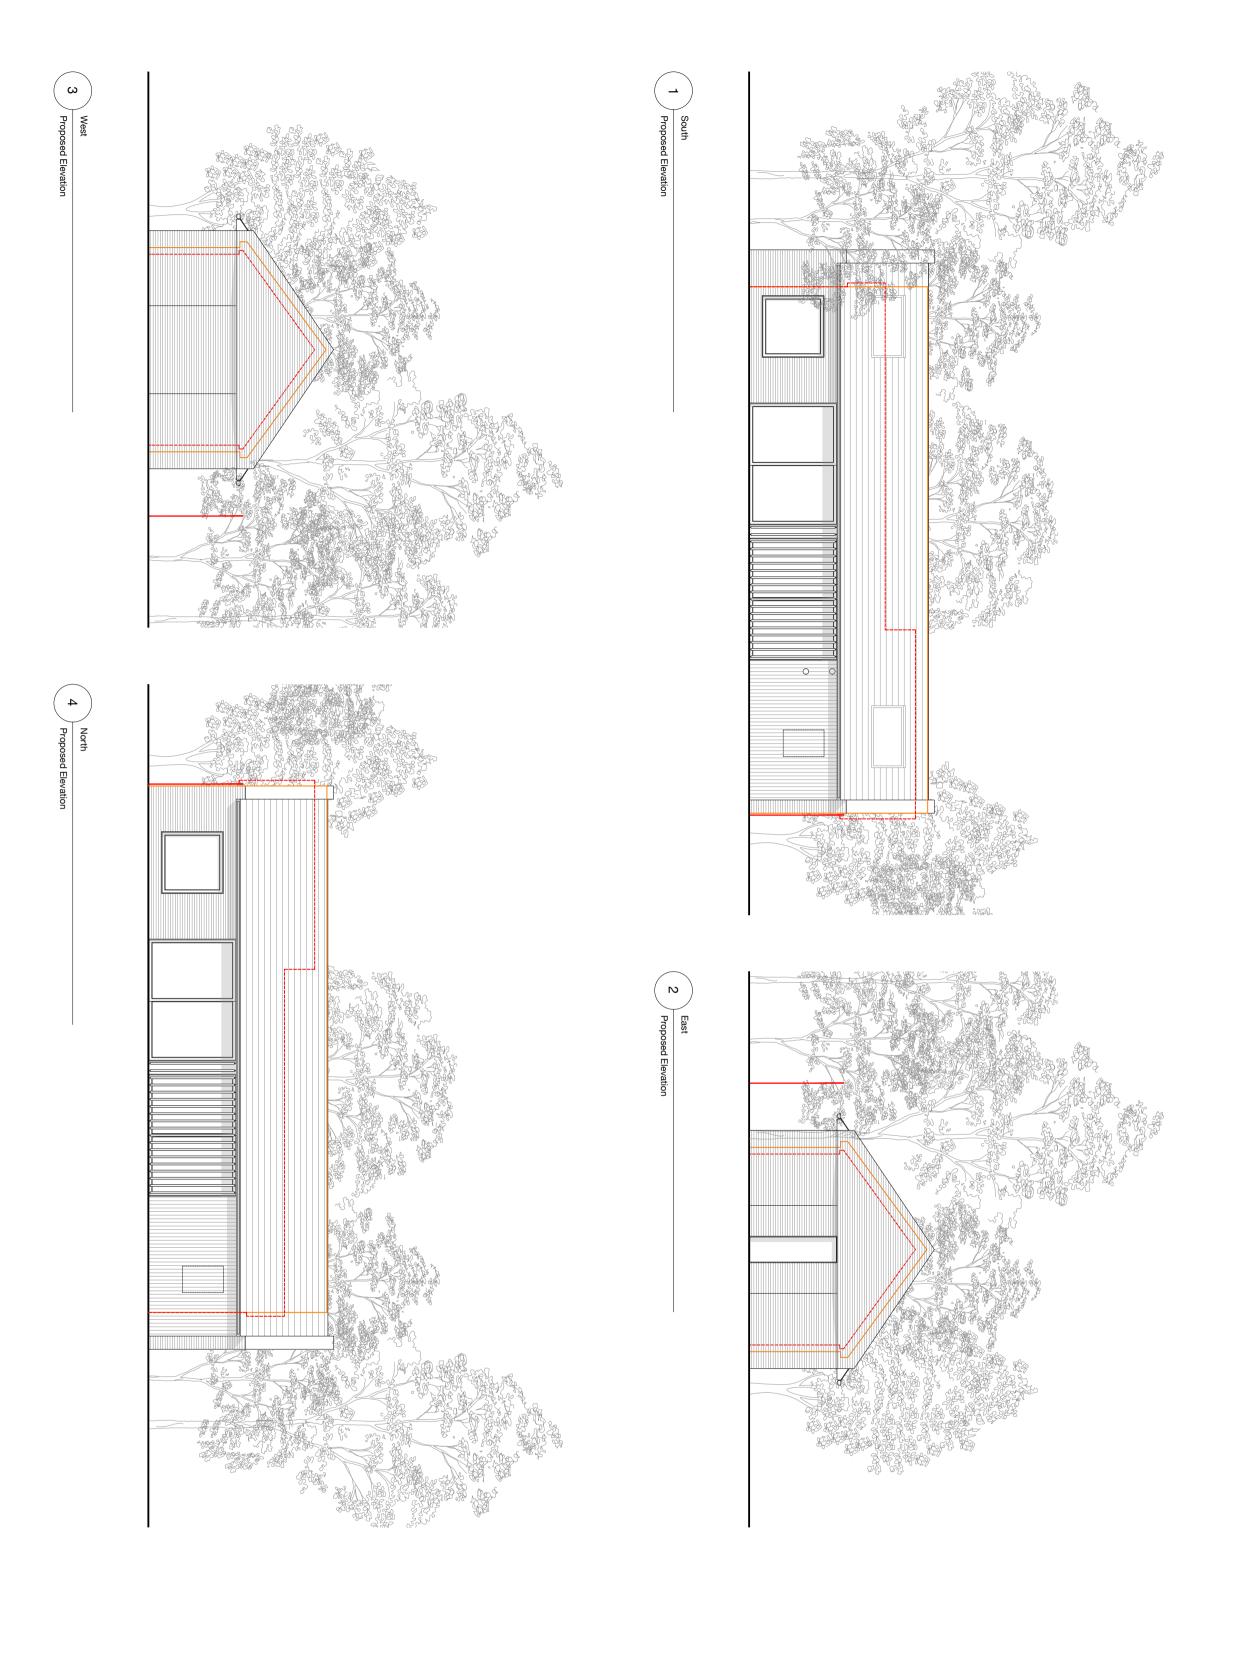

| Outline of Approved (18/01778/HOUSE | Demolition | Application Boundary |
|-------------------------------------|------------|----------------------|

Drawing Key

|  | <b>OA</b> – residential | 1.0 2.0 4.0m |
|--|-------------------------|--------------|
|  |                         |              |

| Mr I Korvin | Client | THE WOODS | The Woods | Project |  |
|-------------|--------|-----------|-----------|---------|--|
|             |        |           |           |         |  |

| Proposed Elevations | Drawing Name   |  |
|---------------------|----------------|--|
| 03_00               | Drawing Number |  |

Date Scale / Format

19.01.2021 1:100 / A2

lssue 03