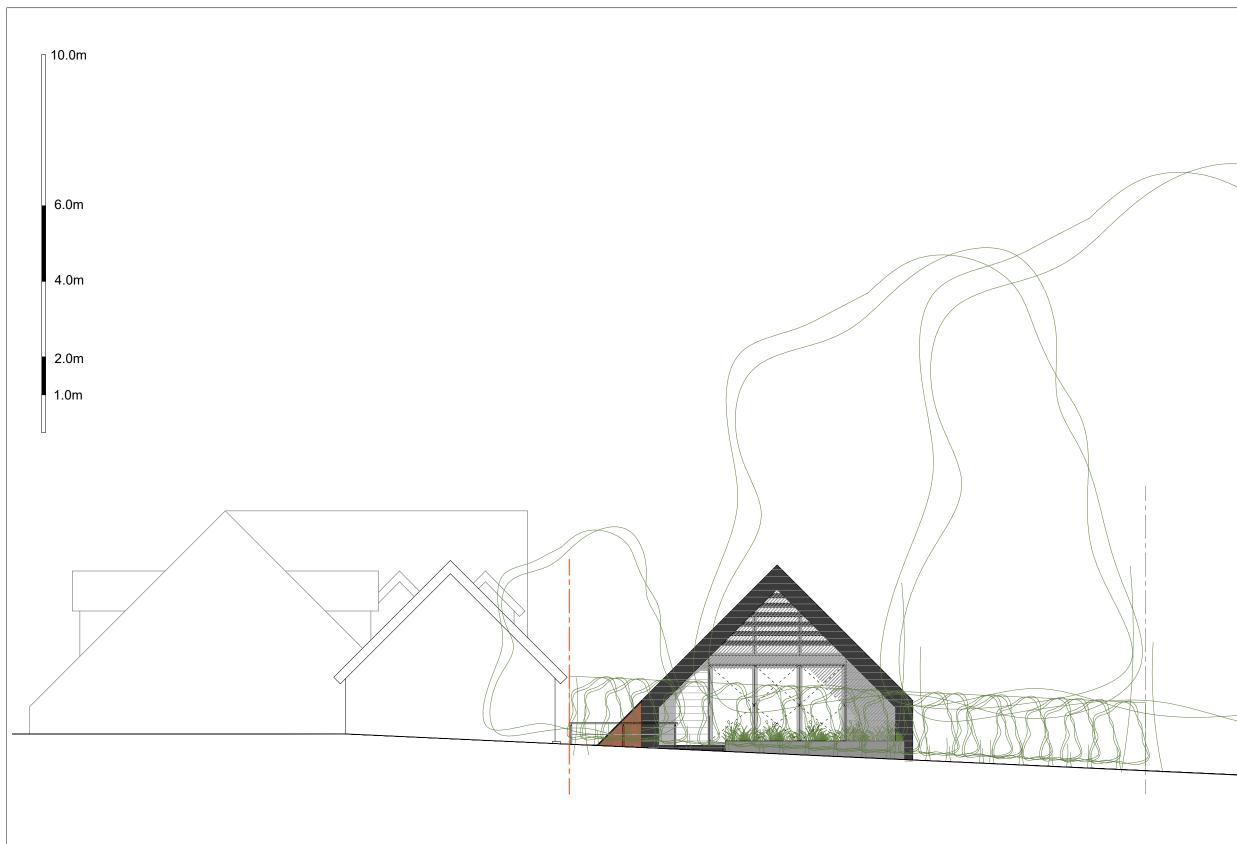

PROPOSED STATION ROAD ELEVATION

this drawing is the copyright design of Freeman Ankerme Partnership Limited It must not be copied or reporduced used in any way without written permission from Freema Ankerman Partnership Limited dimensions to be checked site do not scale from this drawing all errors and omission be reported back to the Architect prior to commenceme

drawing title Station Road Elevation, as Proposed

cale at shee 1:100 @A3

PLANNING APPLICATION

2018-741 PA12 А checked by 
 REV
 BY
 CHECKED
 DATE
 LT

 A
 AB
 20/04/2021
 Sign

 SCALE BAR ADDED
 Sign
 Sign

MAR 2021