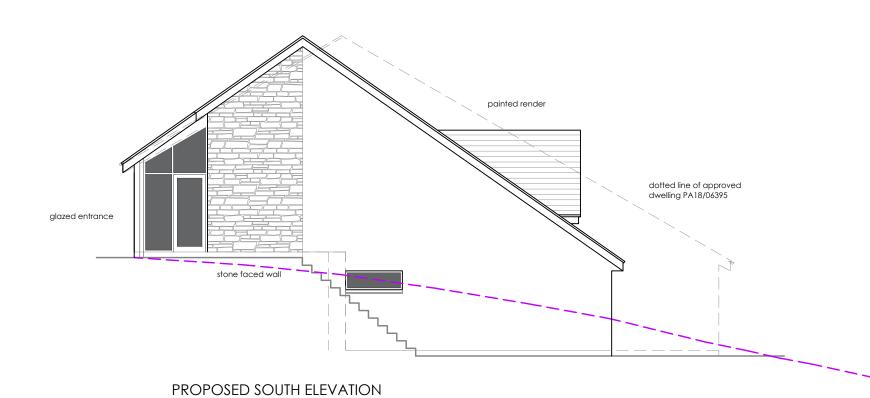

client

Mr C Burt

project

proposed new dwelling plot 50, Gurnick Road, Newlyn. Type H

drawing

**Proposed Elevations** North & South Type H

scale

1:100