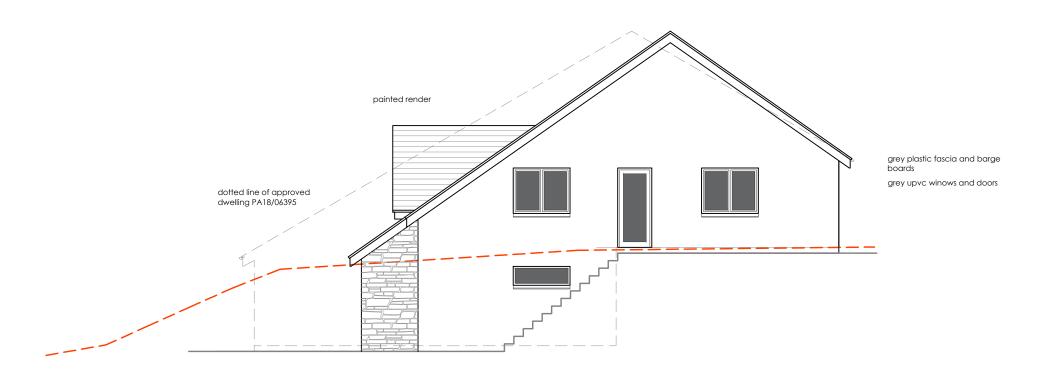

## PROPOSED NORTH ELEVATION

print scale 1:1 = mm building regs ref: planning ref:

client

Mr C Burt

project

proposed new dwelling plot 50, Gurnick Road, Newlyn. Type H

drawing

**Proposed Elevations** North & South Type H

scale

1:100