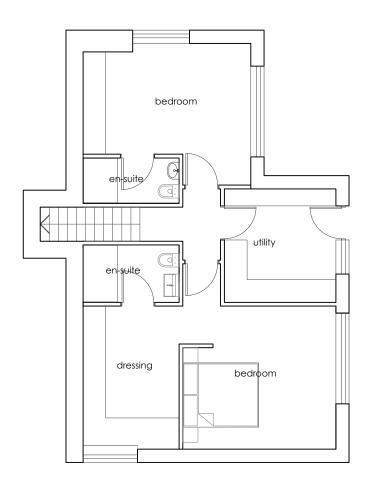

LOWER GROUND FLOOR

GROUND FLOOR (Entrance Level)

| bı | uilding re | gs ref:     |                    |                    |
|----|------------|-------------|--------------------|--------------------|
|    |            | 0           |                    | _                  |
|    | b          | building re | building regs ref: | building regs ref: |

client

Mr C Burt

project

proposed new dwelling plot 50, Gurnick Road, Newlyn. Type H

drawing

Proposed floor plan and section Type H

scale

1:100