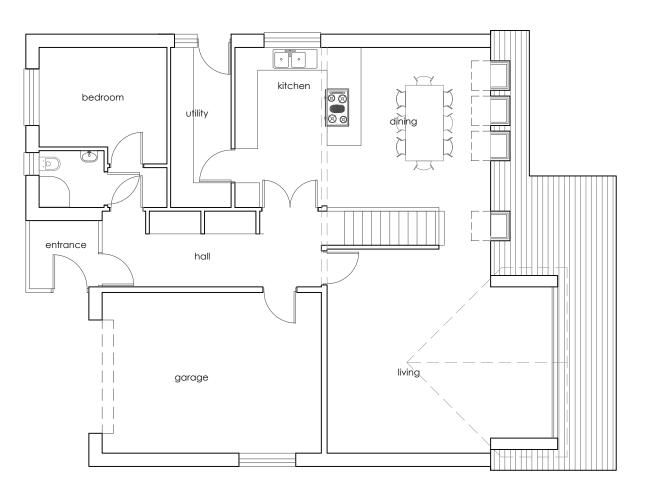

LOWER GROUND FLOOR

GROUND FLOOR (Entrance Level)

| bı | uilding re | gs ref:     |                    |                    |
|----|------------|-------------|--------------------|--------------------|
|    |            | 0           |                    | _                  |
|    | b          | building re | building regs ref: | building regs ref: |

client

Mr C Burt

project

proposed new dwelling plot 50, Gurnick Road, Newlyn. Type H

drawing

Proposed floor plan and section Type H

scale

1:100