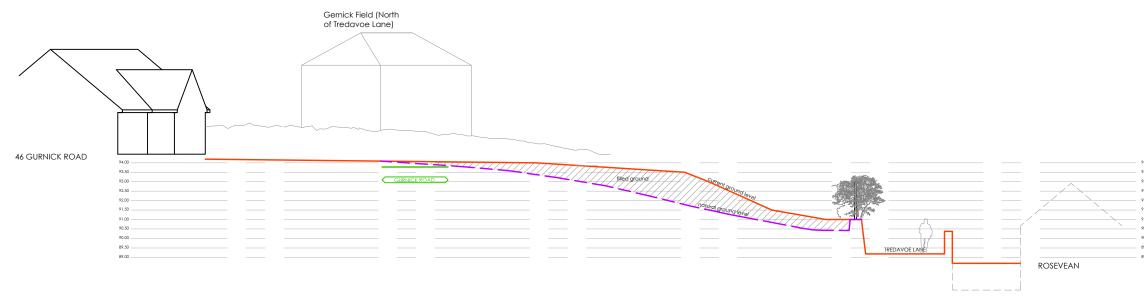

## Mr C Burt

project

proposed new dwelling plot 50, Gurnick Road, Newlyn. Type F

drawing

Section Trough Site As Existing

scale 1:1250

<sup>date</sup> July 2019

job/drg no. **420-03**  rev.