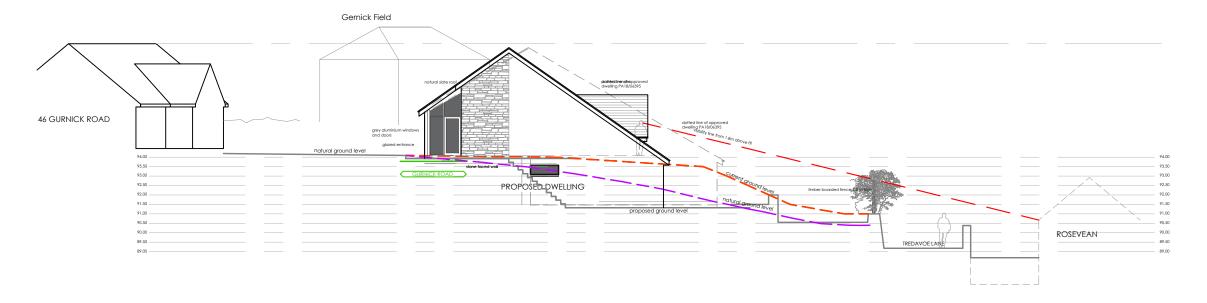

## PROPOSED SECTION THROUGH SITE

October 2019

Α

В

D

client Mr C Burt

project

Type H

proposed new dwelling

Unit 7A . Rospeath Lane . Crowlas . Penzance . Cornwall . TR20 8DU

tel: 01736 740244 fax: 08718 132540

email: info@designteamuk.com website: www.designteamuk.com

**EXISTING SECTION THROUGH SITE**