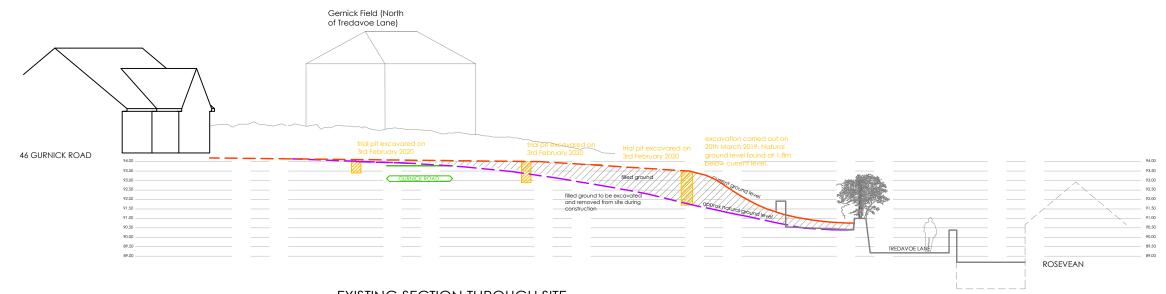

26.01.20 Landscaping info added

2.03.20 notes amended regarding boundary wall, planting and surface water

3.02.20 trial hole info added

18.03.21 amended plan/section

plot 50, Gurnick Road, Newlyn.

Proposed and Existing Site Sections

proposed new dwelling

Unit 7A . Rospeath Lane . Crowlas . Penzance . Cornwall . TR20 8DU

tel: 01736 740244 fax: 08718 132540

email: info@designteamuk.com website: www.designteamuk.com

**EXISTING SECTION THROUGH SITE**