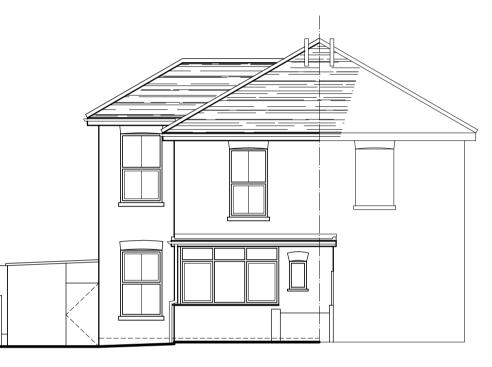

## EXISTING

SIDE (W) ELEVATION as Existing 1:100

Proposed attached store / WC/ Utility and internal re-moddelling at 47 Wilton Park Road, Shanklin, IOW PO37 7BY Drawing Title

Part Ground Floor plan / Site Plan, elevations and Site Location plan as Existing