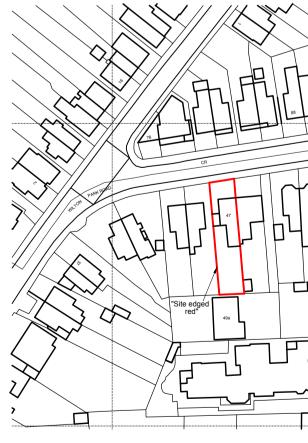

FRONT (N) ELEVATION as Existing 1:100

REAR (S) ELEVATION as Existing 1:100

Ordnance Survey (c) Crown Copyright 2021. All rights reserved. Licence number 100022432

SITE LOCATION PLAN 1:1250

PART GROUND FLOOR / SITE PLAN AS EXISTING 1:50

Proposed attached store / WC/ Utility and internal re-moddelling at 47 Wilton Park Road, Shanklin, IOW PO37 7BY Drawing Title

Part Ground Floor plan / Site Plan, elevations and Site Location plan as Existing