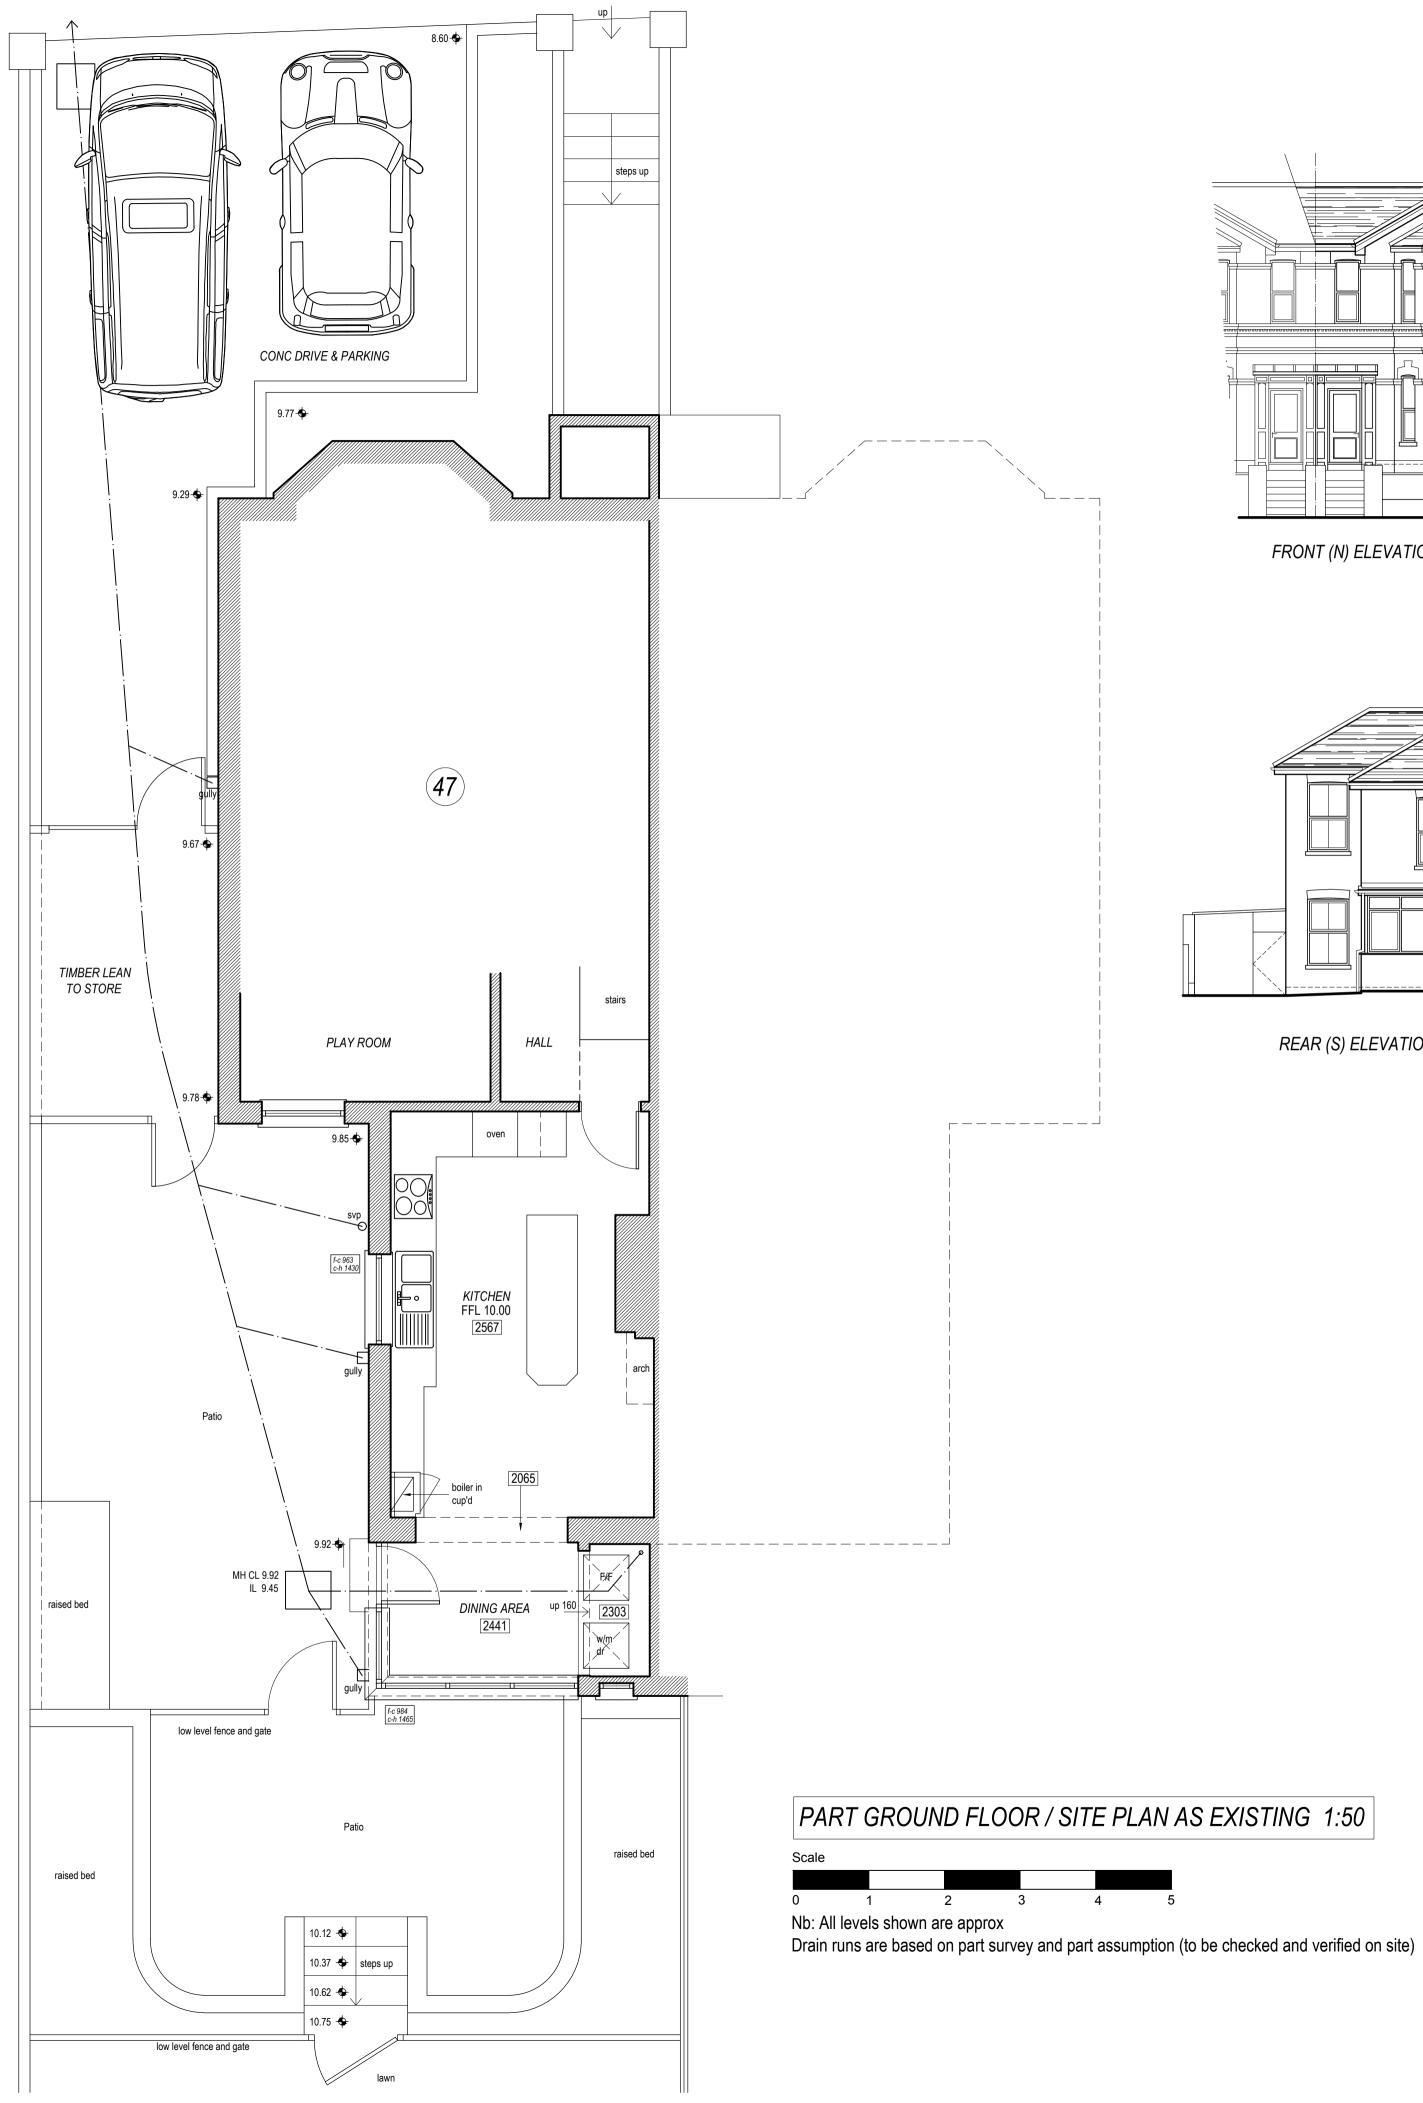

FRONT (N) ELEVATION as Existing 1:100

REAR (S) ELEVATION as Existing 1:100

Ordnance Survey (c) Crown Copyright 2021. All rights reserved. Licence number 100022432

SITE LOCATION PLAN 1:1250

PART GROUND FLOOR / SITE PLAN AS EXISTING 1:50

Proposed attached store / WC/ Utility and internal re-moddelling at 47 Wilton Park Road, Shanklin, IOW PO37 7BY Drawing Title

Part Ground Floor plan / Site Plan, elevations and Site Location plan as Existing