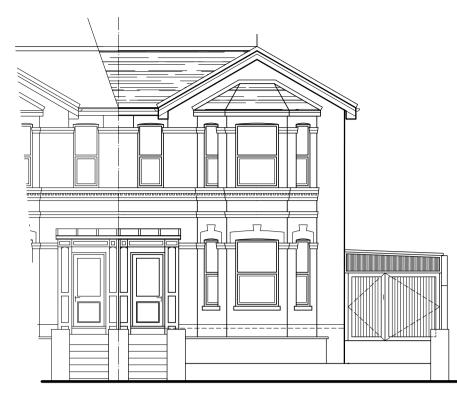

FRONT (N) ELEVATION as Existing 1:100

REAR (S) ELEVATION as Existing 1:100

Ordnance Survey (c) Crown Copyright 2021. All rights reserved. Licence number 100022432

SITE LOCATION PLAN 1:1250

PART GROUND FLOOR / SITE PLAN AS EXISTING 1:50

Proposed attached store / WC/ Utility and internal re-moddelling at 47 Wilton Park Road, Shanklin, IOW PO37 7BY Drawing Title

Part Ground Floor plan / Site Plan, elevations and Site Location plan as Existing