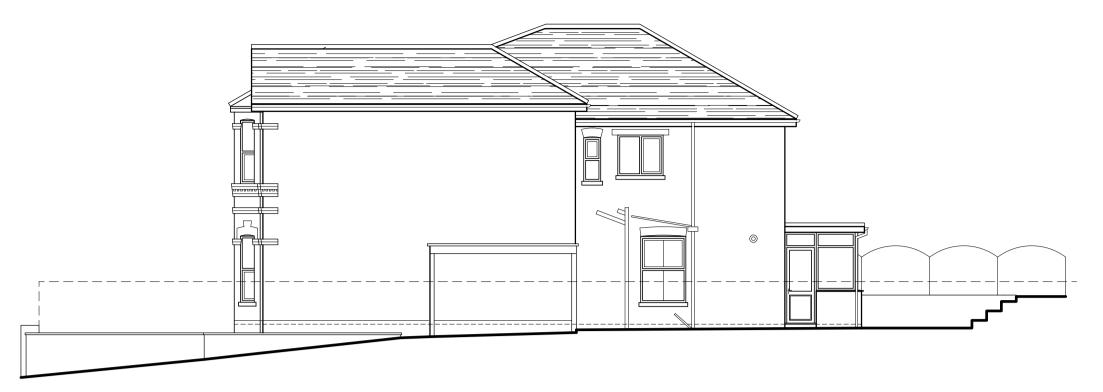

FRONT (N) ELEVATION as Existing 1:100

REAR (S) ELEVATION as Existing 1:100

Ordnance Survey (c) Crown Copyright 2021. All rights reserved. Licence number 100022432

SITE LOCATION PLAN 1:1250

PART GROUND FLOOR / SITE PLAN AS EXISTING 1:50

Proposed attached store / WC/ Utility and internal re-moddelling at 47 Wilton Park Road, Shanklin, IOW PO37 7BY Drawing Title

Part Ground Floor plan / Site Plan, elevations and Site Location plan as Existing