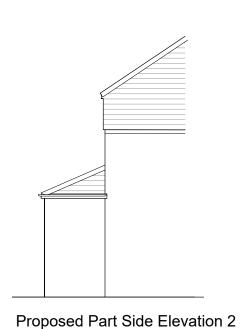

Existing Part Side Elevation 2







Proposed Part Side Elevation 1

## EXTERNAL FINISHES TO PROPOSED PORCH

Roof finish-

Plain Clay tiles to match colour of main roof tiles

External walls-

Facing brick to match existing

Window -

Double glazed casement window in uPVC frame to match existing windows

External Door-

Composite or Hardwood front door as indicated

Rainwater goods-Black PVC gutter on uPVC fascia and soffit. Black PVC downpipe





The Workary 1 Dukes Avenue London W4 2AB t. 07511 288 625 e. info@ssdsarchitecture.co.uk

Rev Revision Description General Notes:

34 Saxon Drive London W3 0NR

Mayur Ladwa & Misha Sheth

Drawing Title: Proposed Entrance Porch-Existing & Proposed Elevations

| Scale:   | 1:100 @ A3   | Status: FOR PLANNING APPROVAL |         |      |
|-------