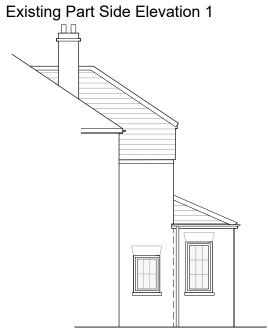

Existing Part Side Elevation 2







Proposed Part Side Elevation 1

## EXTERNAL FINISHES TO PROPOSED PORCH

Roof finish-

Plain Clay tiles to match colour of main roof tiles

External walls-

Facing brick to match existing

Window -

Double glazed casement window in uPVC frame to match existing windows

External Door-

Composite or Hardwood front door as indicated

Rainwater goods-Black PVC gutter on uPVC fascia and soffit. Black PVC downpipe





The Workary 1 Dukes Avenue London W4 2AB t. 07511 288 625 e. info@ssdsarchitecture.co.uk

Rev Revision Description General Notes:

34 Saxon Drive London W3 0NR

Mayur Ladwa & Misha Sheth

Drawing Title: Proposed Entrance Porch-Existing & Proposed Elevations

| Scale:   | 1:100 @ A3   | Status: FOR PLANNING APPROVAL |         |      |
|----------|--------------|-------------------