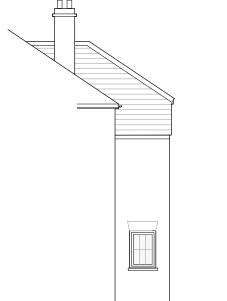

Existing Part Side Elevation 2







Proposed Part Side Elevation 1

## EXTERNAL FINISHES TO PROPOSED PORCH

Roof finish-

Plain Clay tiles to match colour of main roof tiles

External walls-

Facing brick to match existing

Window -

Double glazed casement window in uPVC frame to match existing windows

External Door-

Composite or Hardwood front door as indicated

Rainwater goods-Black PVC gutter on uPVC fascia and soffit. Black PVC downpipe





The Workary 1 Dukes Avenue London W4 2AB t. 07511 288 625 e. info@ssdsarchitecture.co.uk

Rev Revision Description General Notes:

34 Saxon Drive London W3 0NR

Mayur Ladwa & Misha Sheth

Drawing Title: Proposed Entrance Porch-Existing & Proposed Elevations

| Scale:   | 1:100 @ A3   | Status: FOR PLANNING APPROVAL |         |      |
|----------|--------------|-----------------