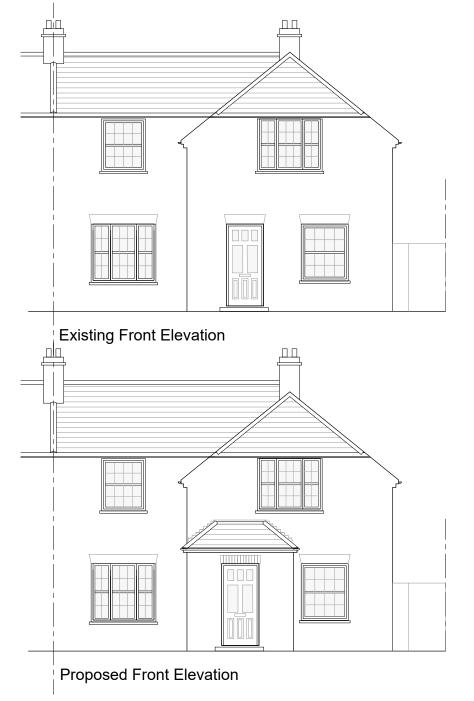

## EXTERNAL FINISHES TO PROPOSED PORCH

Roof finish-

Plain Clay tiles to match colour of main roof tiles

External walls-

Facing brick to match existing

Window -

Double glazed casement window in uPVC frame to match existing windows

External Door-

Composite or Hardwood front door as indicated

Rainwater goods-Black PVC gutter on uPVC fascia and soffit. Black PVC downpipe

The Workary 1 Dukes Avenue London W4 2AB t. 07511 288 625 e. info@ssdsarchitecture.co.uk