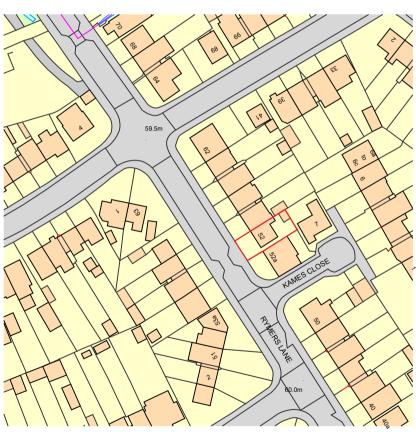

All information outside the site boundaries are based on OS information only.

Ordnance Survey, (c) Crown Copyright 2021. All rights reserved. Licence number 100022432

## location plan - 1:1250

the studio building f5 (north) culham science centre oxford ox14 3eb

telephone 01865 407722 fax 01865 407200 enquiry@lapdarchitects.co.uk www.lapdarchitects.co.uk

| CLIENT                                           | DRAWING NO.      | 0 Draft Issue      | REVISION |
|--------------------------------------------------|------------------|--------------------|----------|
| Monty Knezevic                                   | R988.01          | 2 Concept Design   |          |
| PROJECT                                          | SCALE            | 3 Developed Design |          |
| 52 Rymers Lane, Florence Park<br>Oxford, OX4 3LB | as labelled (A4) | 4 Technical Design |          |
| DRAWING                                          | DATE             | 5 Construction     |          |
| location plan                                    | April 2021       | 6 Handover         |          |