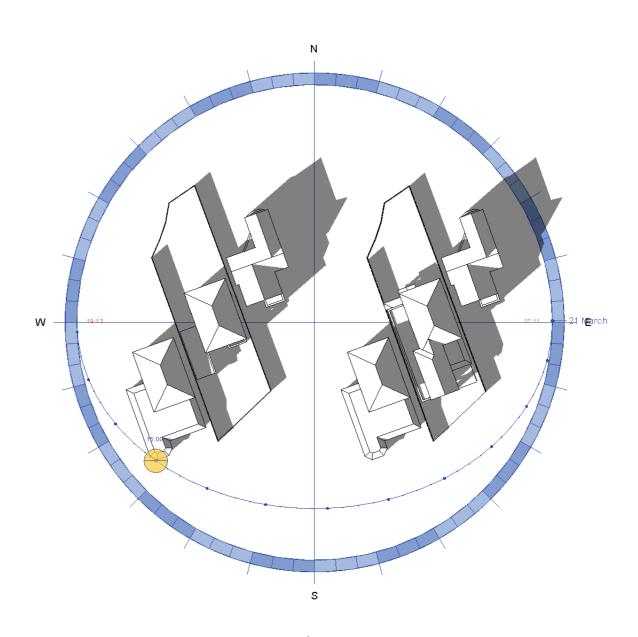

Existing E

Daylight and Sun study so Site: 54 Blandford Ave, Ox

21st March 10:00

21st March 16:00

The application includes the Sun Study which models both the existing (or 'before') rear daylight/shadow situation and the 'after' daylight/shadow situation resulting from the creation of the proposed extension. The applicant states that the BRE guidelines on light levels in the above mentioned BRE 2011 document are met by this application, and the evidence in the Sun Study in the form of shadow diagrams confirms this – specifically, that the extension will not result in unacceptable loss of light and so will not have an adverse impact on residential amenity.