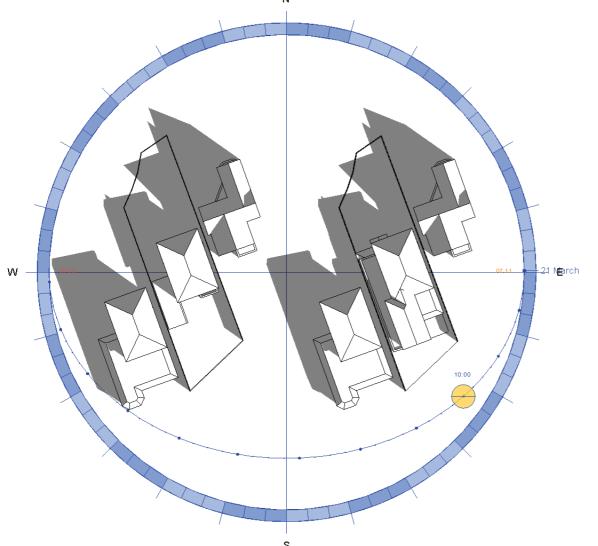

Existing E

Daylight and Sun study so Site: 54 Blandford Ave, Ox

21st March 10:00

21st March 16:00

The application includes the Sun Study which models both the existing (or 'before') rear daylight/shadow situation and the 'after' daylight/shadow situation resulting from the creation of the proposed extension. The applicant states that the BRE guidelines on light levels in the above mentioned BRE 2011 document are met by this application, and the evidence in the Sun Study in the form of shadow diagrams confirms this – specifically, that the extension will not result in unacceptable loss of light and so will not have an adverse impact on residential amenity.