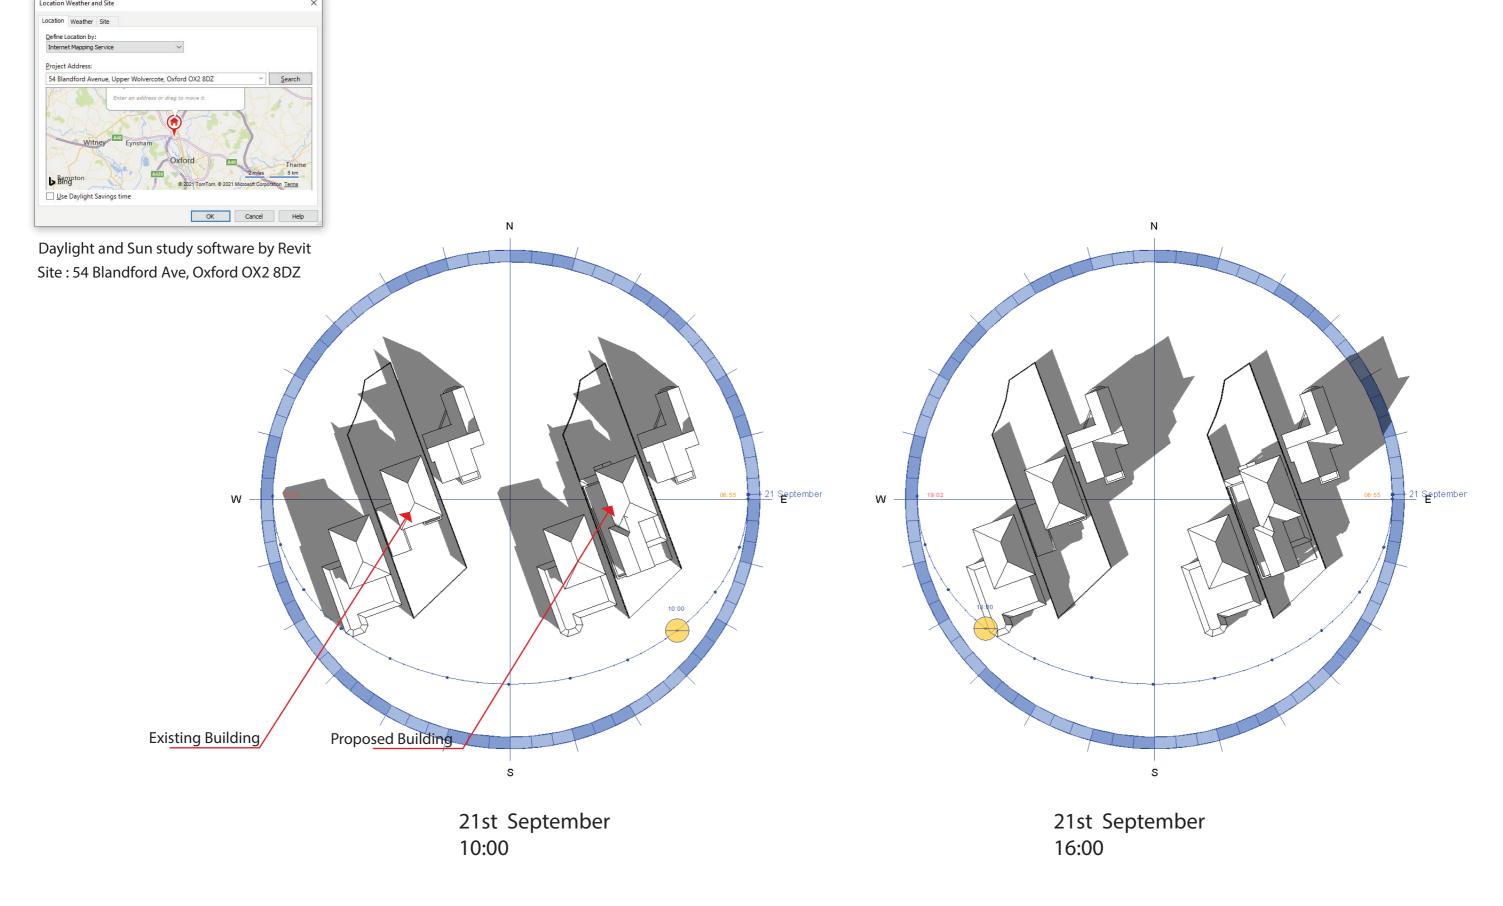

Existing E

Daylight and Sun study so Site: 54 Blandford Ave, Ox

21st March 10:00

21st March 16:00

The application includes the Sun Study which models both the existing (or 'before') rear daylight/shadow situation and the 'after' daylight/shadow situation resulting from the creation of the proposed extension. The applicant states that the BRE guidelines on light levels in the above mentioned BRE 2011 document are met by this application, and the evidence in the Sun Study in the form of shadow diagrams confirms this – specifically, that the extension will not result in unacceptable loss of light and so will not have an adverse impact on residential amenity.