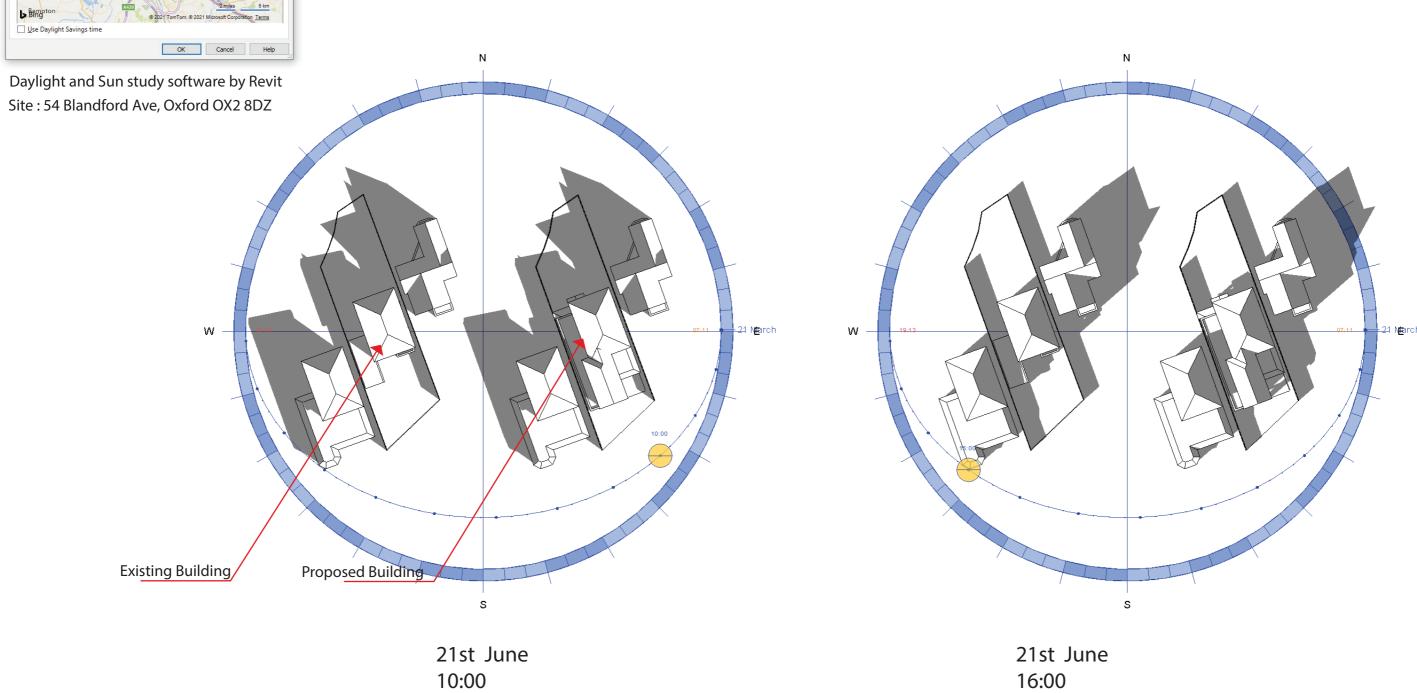

Existing E

Daylight and Sun study so Site: 54 Blandford Ave, Ox

21st March 10:00

21st March 16:00

The application includes the Sun Study which models both the existing (or 'before') rear daylight/shadow situation and the 'after' daylight/shadow situation resulting from the creation of the proposed extension. The applicant states that the BRE guidelines on light levels in the above mentioned BRE 2011 document are met by this application, and the evidence in the Sun Study in the form of shadow diagrams confirms this – specifically, that the extension will not result in unacceptable loss of light and so will not have an adverse impact on residential amenity.