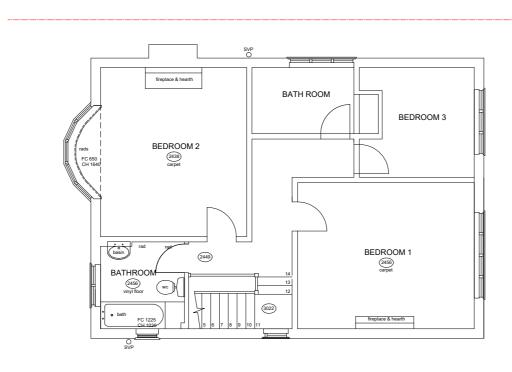

FIRST FLOOR PLAN-EXISTING

ASAI CONSTRUCTION LTD 224 Finchley Rd, London NW3 6DH THIS DRAWING IS COPYRIGHT and must not be traced or copied in any way of form in part of whole by any means whatsoever without prior written consent and may only be used by the present owner, being our current client in relation to the property as referred to on the drawing. This drawing may be copied by an authorised officer of the Local Authority with the sole purpose to assist in the determination of Planning or Building Regulations application and may not be used for any other purpose unless otherwise agreed in writing.

| PROJECT  | 54 Blandford Ave, Oxford OX2 8DZ, UK |           |  |
|----------|--------------------------------------|-----------|--|
| DRAWING  | Existing 1st floor plan              |           |  |
| SCALE    | 1:100@A2                             |           |  |
| DRG. NO. | PD-OX-02F1-010-2020                  | REVISIONS |  |
| DATE     | 01.04.21                             | ·         |  |