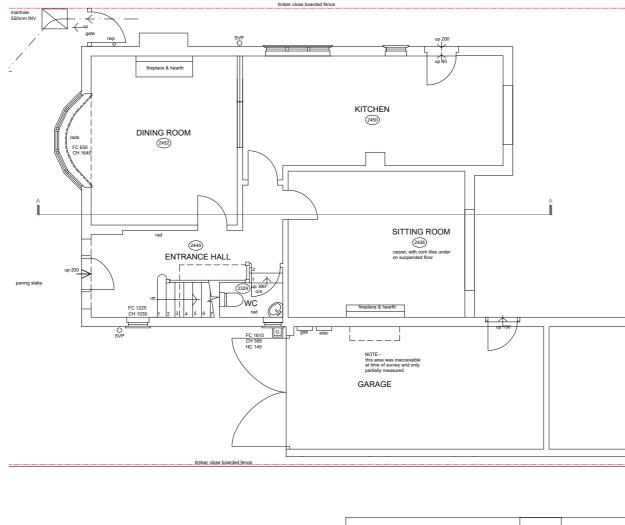

GROUND FLOOR PLAN-EXISTING



## ROOF PLAN -EXISTING

| pa<br>the<br>dra<br>pu | part of whole by any means whatsoever without prior written consent and may only be used by<br>the present owner, being our current client in relation to the property as referred to on the<br>drawing. This drawing may be copied by an authorised officer of the Local Authority with the sole<br>purpose to assist in the determination of Planning or Building Regulations application and may<br>not be used for any other purpose unless otherwise agreed in writing | PROJECT  | 54 Blandford Ave, Oxford OX2 8DZ, Uk |         |
|------------------------|-------------------------------------------------------------------------------------------------------------------------------------------------------------------------