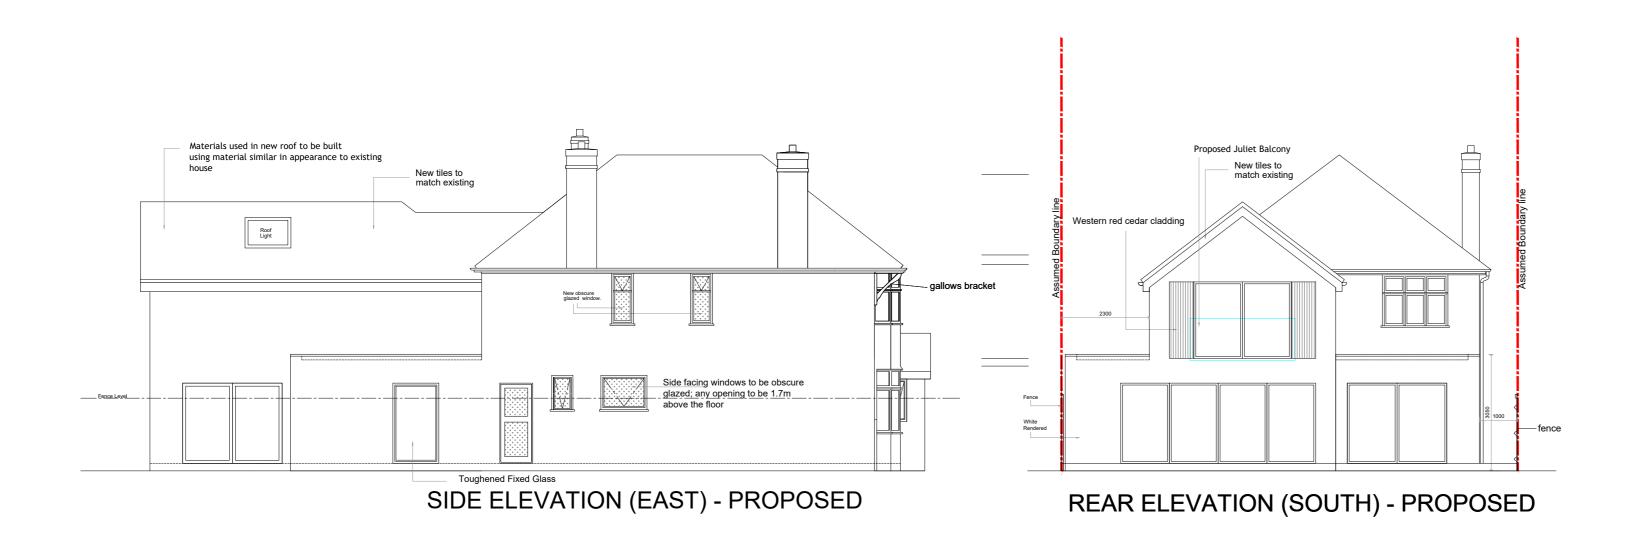

Obscured glazed and contain no openings below 1.7m above

New tiles to Roof Lights to not project more than 100mm from roof slope

But Light

But Light

The but have the but to the but to

SIDE ELEVATION (WEST) - PROPOSED

All rainwater guttering, down pipes locations to be confirmed by architect & not to encroach neighbors property

Client/builder to liaise with local water board for any new works on or within the public sewer or rain runs and obtain approval from the local authority prior to commencement of any works