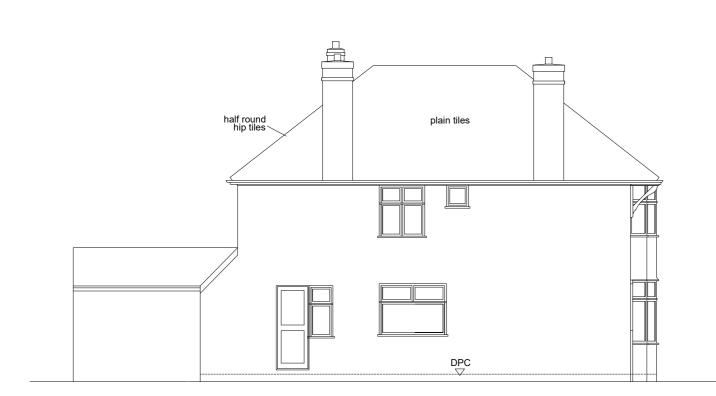

FRONT ELEVATION (NORTH)-EXISTING

SIDE ELEVATION (WEST)-EXISTING

SIDE ELEVATION (EAST)-EXISTING

REAR ELEVATION (SOUTH) - EXISTING

ASAI CONSTRUCTION LTD 224 Finchley Rd, London NW3 6DH THIS DRAWING IS COPYRIGHT and must not be traced or copied in any way of form in part of whole by any means whatsoever without prior written consent and may only be used by the present owner, being our current client in relation to the property as referred to on the drawing. This drawing may be copied by an authorised officer of the Local Authority with the sole purpose to assist in the determination of Planning or Building Regulations application and may not be used for any other purpose unless otherwise agreed in writing.