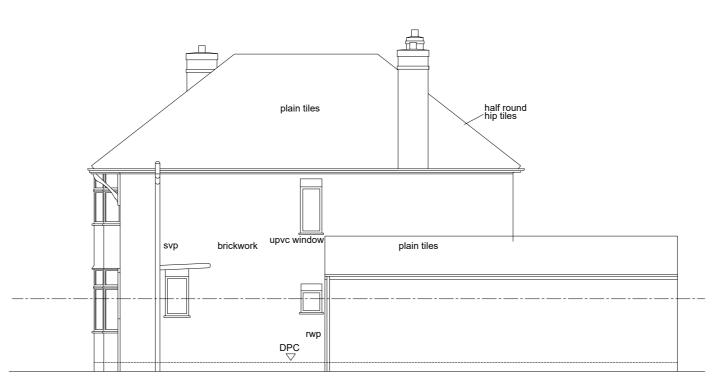

FRONT ELEVATION (NORTH)-EXISTING

SIDE ELEVATION (WEST)-EXISTING

SIDE ELEVATION (EAST)-EXISTING

REAR ELEVATION (SOUTH) - EXISTING

ASAI CONSTRUCTION LTD 224 Finchley Rd, London NW3 6DH THIS DRAWING IS COPYRIGHT and must not be traced or copied in any way of form in part of whole by any means whatsoever without prior written consent and may only be used by the present owner, being our current client in relation to the property as referred to on the drawing. This drawing may be copied by an authorised officer of the Local Authority with the sole purpose to assist in the determination of Planning or Building Regulations application and may not be used for any other purpose unless otherwise agreed in writing.