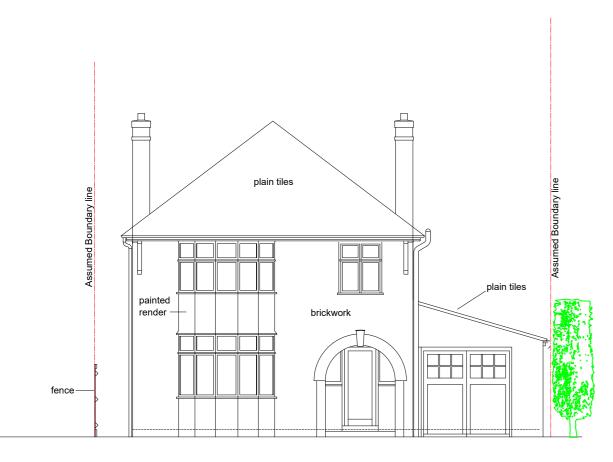

FRONT ELEVATION (NORTH)-EXISTING

SIDE ELEVATION (WEST)-EXISTING

SIDE ELEVATION (EAST)-EXISTING

REAR ELEVATION (SOUTH) - EXISTING

ASAI CONSTRUCTION LTD 224 Finchley Rd, London NW3 6DH THIS DRAWING IS COPYRIGHT and must not be traced or copied in any way of form in part of whole by any means whatsoever without prior written consent and may only be used by the present owner, being our current client in relation to the property as referred to on the drawing. This drawing may be copied by an authorised officer of the Local Authority with the sole purpose to assist in the determination of Planning or Building Regulations application and may not be used for any other purpose unless otherwise agreed in writing.