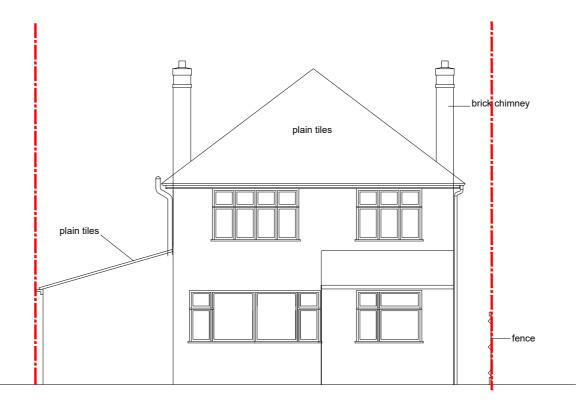

FRONT ELEVATION (NORTH)-EXISTING

SIDE ELEVATION (WEST)-EXISTING

SIDE ELEVATION (EAST)-EXISTING

REAR ELEVATION (SOUTH) - EXISTING

ASAI CONSTRUCTION LTD 224 Finchley Rd, London NW3 6DH THIS DRAWING IS COPYRIGHT and must not be traced or copied in any way of form in part of whole by any means whatsoever without prior written consent and may only be used by the present owner, being our current client in relation to the property as referred to on the drawing. This drawing may be copied by an authorised officer of the Local Authority with the sole purpose to assist in the determination of Planning or Building Regulations application and may not be used for any other purpose unless otherwise agreed in writing.