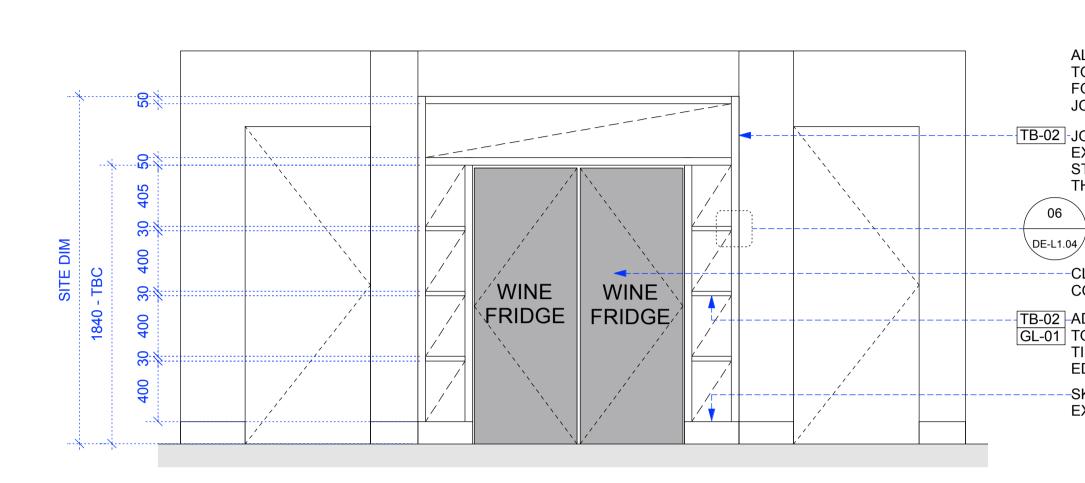

ALL FIXTURES AND FITTINGS TO BE REMOVED TO ALLOW FOR NEW EQUIPMENT AND JOINERY.

TB-02 JOINERY TO BE FORMED WITHIN EXISTING ALCOVE. TO BE EBONY STAINED AND SUITABLY SEALED THROUGHOUT.

SHELF DETAIL

-CLIENT EQUIPMENT. CLIENT TO CONFIRM SPECIFICATION.

TB-02 ADJUSTABLE SHELVING. GL-01 TOUGHENED GLASS WITH TIMBER PROFILE TO EXPOSED EDGE, REFER TO DETAIL.

-SKIRTING TO ALIGN WITH EXISTING.

DE-L1.04

`~\_\_\_\_\_\_\_

5 M

| CODE: | DATE:    | DESCRIPTION:        |
|-------|----------|---------------------|
| P-    | 26.03.21 | FIRST ISSUE         |
| T1    | 29.03.21 | ISSUED FOR COSTING. |
| T2    | 19.04.21 | SCALE BAR ADDED     |
|       |          |                     |
|       |          |                     |
|       |          |                     |
|       |          |                     |
|       |          |                     |
|       |          |                     |
|       |          |                     |
|       |          |                     |
|       |          |                     |
|       |          |                     |
|       |          |                     |
|       |          |                     |
|       |          |                     |
|       |          |                     |
|       |          |                     |
|       |          |                     |
|       |          |                     |
|       |          |                     |
|       |          |                     |
|       |          |                     |
|       |          |                     |
|       |          |                     |
|       |          |                     |
|       |          |                     |
|       |          |                     |
|       |          |                     |
|       |          |                     |
|       |          |                     |
|       |          |                     |
|       |          |                     |
|       | RAL NOT  |                     |