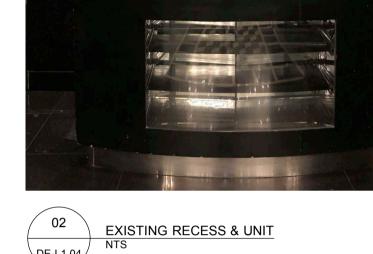

ALL FIXTURES AND FITTINGS TO BE REMOVED TO ALLOW FOR NEW EQUIPMENT AND JOINERY.

TB-02 JOINERY TO BE FORMED WITHIN EXISTING ALCOVE. TO BE EBONY STAINED AND SUITABLY SEALED THROUGHOUT.

SHELF DETAIL

-CLIENT EQUIPMENT. CLIENT TO CONFIRM SPECIFICATION.