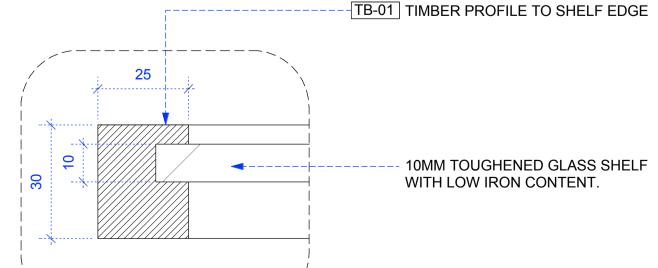

TB-02 ADJUSTABLE SHELVING. GL-01 TOUGHENED GLASS WITH TIMBER PROFILE TO EXPOSED EDGE, REFER TO DETAIL.

-SKIRTING TO ALIGN WITH EXISTING.

DE-L1.04

`~\_\_\_\_\_\_\_

5 M

| CODE: | DATE:    | DESCRIPTION:        |
|-------|----------|---------------------|
| P-    | 26.03.21 | FIRST ISSUE         |
| T1    | 29.03.21 | ISSUED FOR COSTING. |
| T2    | 19.04.21 | SCALE BAR ADDED     |
|       |          |                     |
|       |          |                     |
|       |          |                     |
|       |          |                     |
|       |          |                     |
|       |          |                     |
|       |          |                     |
|       |          |                     |
|       |          |                     |
|       |          |                     |
|       |          |                     |
|       |          |                     |
|       |          |                     |
|       |          |                     |
|       |          |                     |
|       |          |                     |
|       |          |                     |
|       |          |                     |
|       |          |                     |
|       |          |                     |
|       |          |                     |
|       |          |                     |
|       |          |                     |
|       |          |                     |
|       |          |                     |
|       |          |                     |
|       |          |                     |
|       |          |                     |
|       |          |                     |
|       |          |                     |
|       | RAL NOT  |                     |