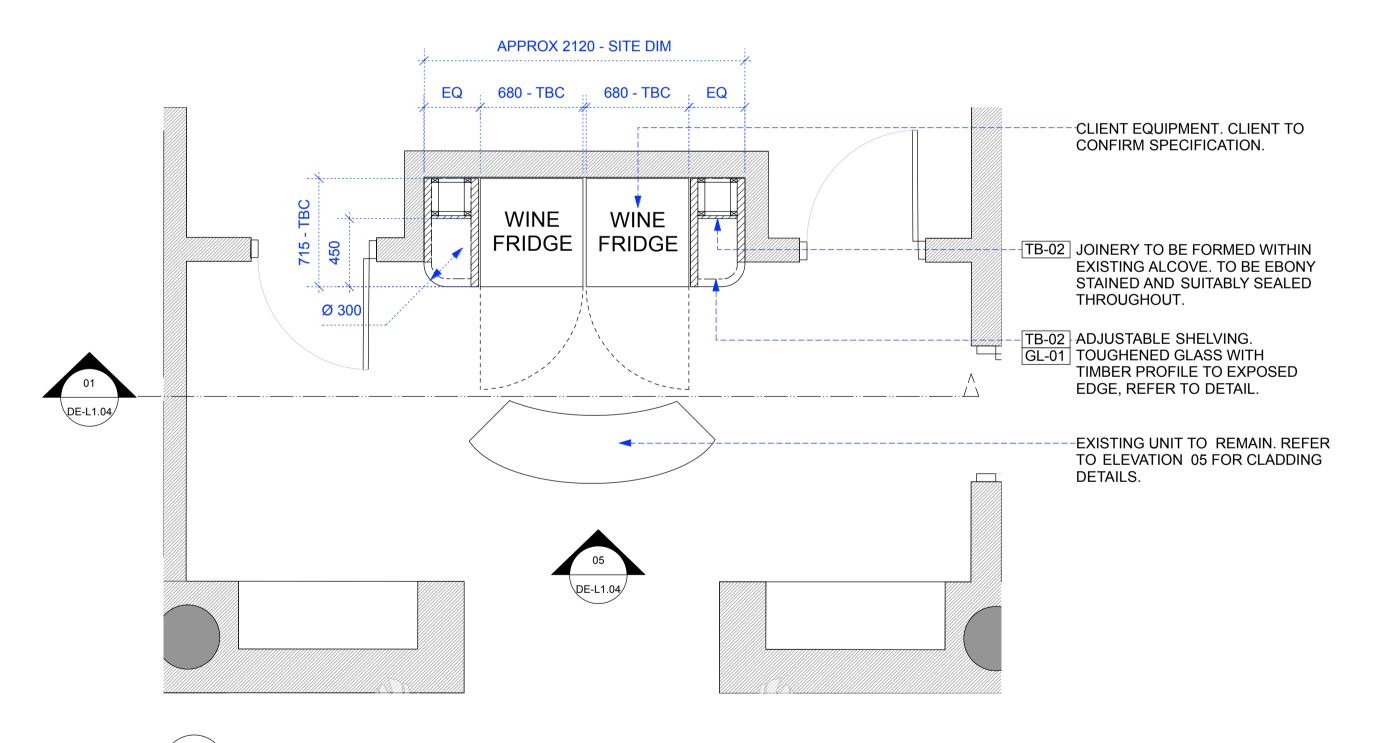

ALL FIXTURES AND FITTINGS TO BE REMOVED TO ALLOW FOR NEW EQUIPMENT AND JOINERY.

TB-02 JOINERY TO BE FORMED WITHIN EXISTING ALCOVE. TO BE EBONY STAINED AND SUITABLY SEALED THROUGHOUT.

SHELF DETAIL

-CLIENT EQUIPMENT. CLIENT TO CONFIRM SPECIFICATION.

TB-02 ADJUSTABLE SHELVING. GL-01 TOUGHENED GLASS WITH TIMBER PROFILE TO EXPOSED EDGE, REFER TO DETAIL.

-SKIRTING TO ALIGN WITH EXISTING.

DE-L1.04

`~\_\_\_\_\_\_\_

5 M

| CODE: | DATE:    | DESCRIPTION:        |
|-------|----------|---------------------|
| P-    | 26.03.21 | FIRST ISSUE         |
| T1    | 29.03.21 | ISSUED FOR COSTING. |
| T2    | 19.04.21 | SCALE BAR ADDED     |
|       |          |                     |
|       |          |                     |
|       |          |                     |
|       |          |                     |
|       |          |                     |
|       |          |                     |
|       |          |                     |
|       |          |                     |
|       |          |                     |
|       |          |                     |
|       |          |                     |
|       |          |                     |
|       |          |                     |
|       |          |                     |
|       |          |                     |
|       |          |                     |
|       |          |                     |
|       |          |                     |
|       |          |                     |
|       |          |                     |
|       |          |                     |
|       |          |                     |
|       |          |                     |
|       |          |                     |
|       |          |                     |
|       |          |                     |
|       |          |                     |
|       |          |                     |
|       |          |                     |
|       |          |                     |
|       | RAL NOT  |                     |