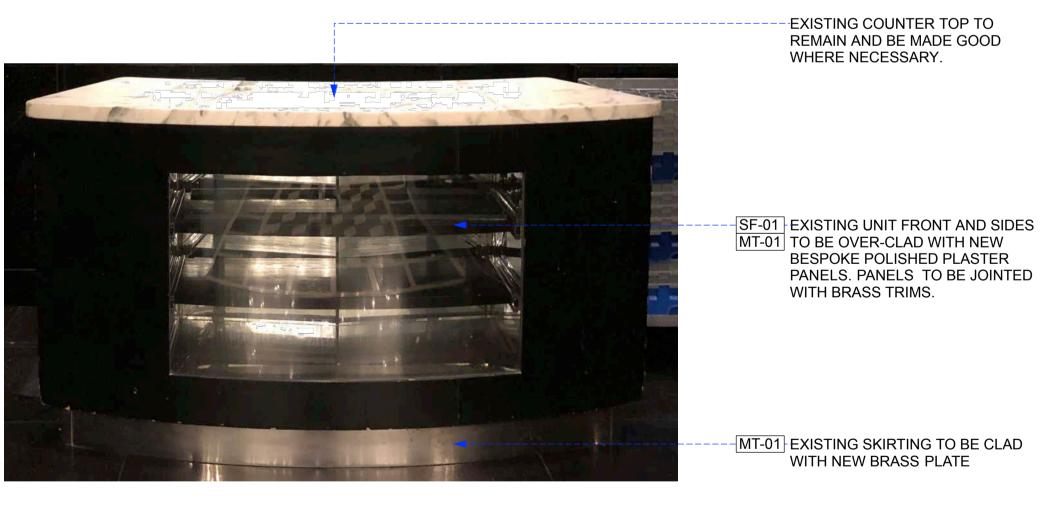

ALL FIXTURES AND FITTINGS TO BE REMOVED TO ALLOW FOR NEW EQUIPMENT AND JOINERY.

TB-02 JOINERY TO BE FORMED WITHIN EXISTING ALCOVE. TO BE EBONY STAINED AND SUITABLY SEALED THROUGHOUT.

SHELF DETAIL

-CLIENT EQUIPMENT. CLIENT TO CONFIRM SPECIFICATION.