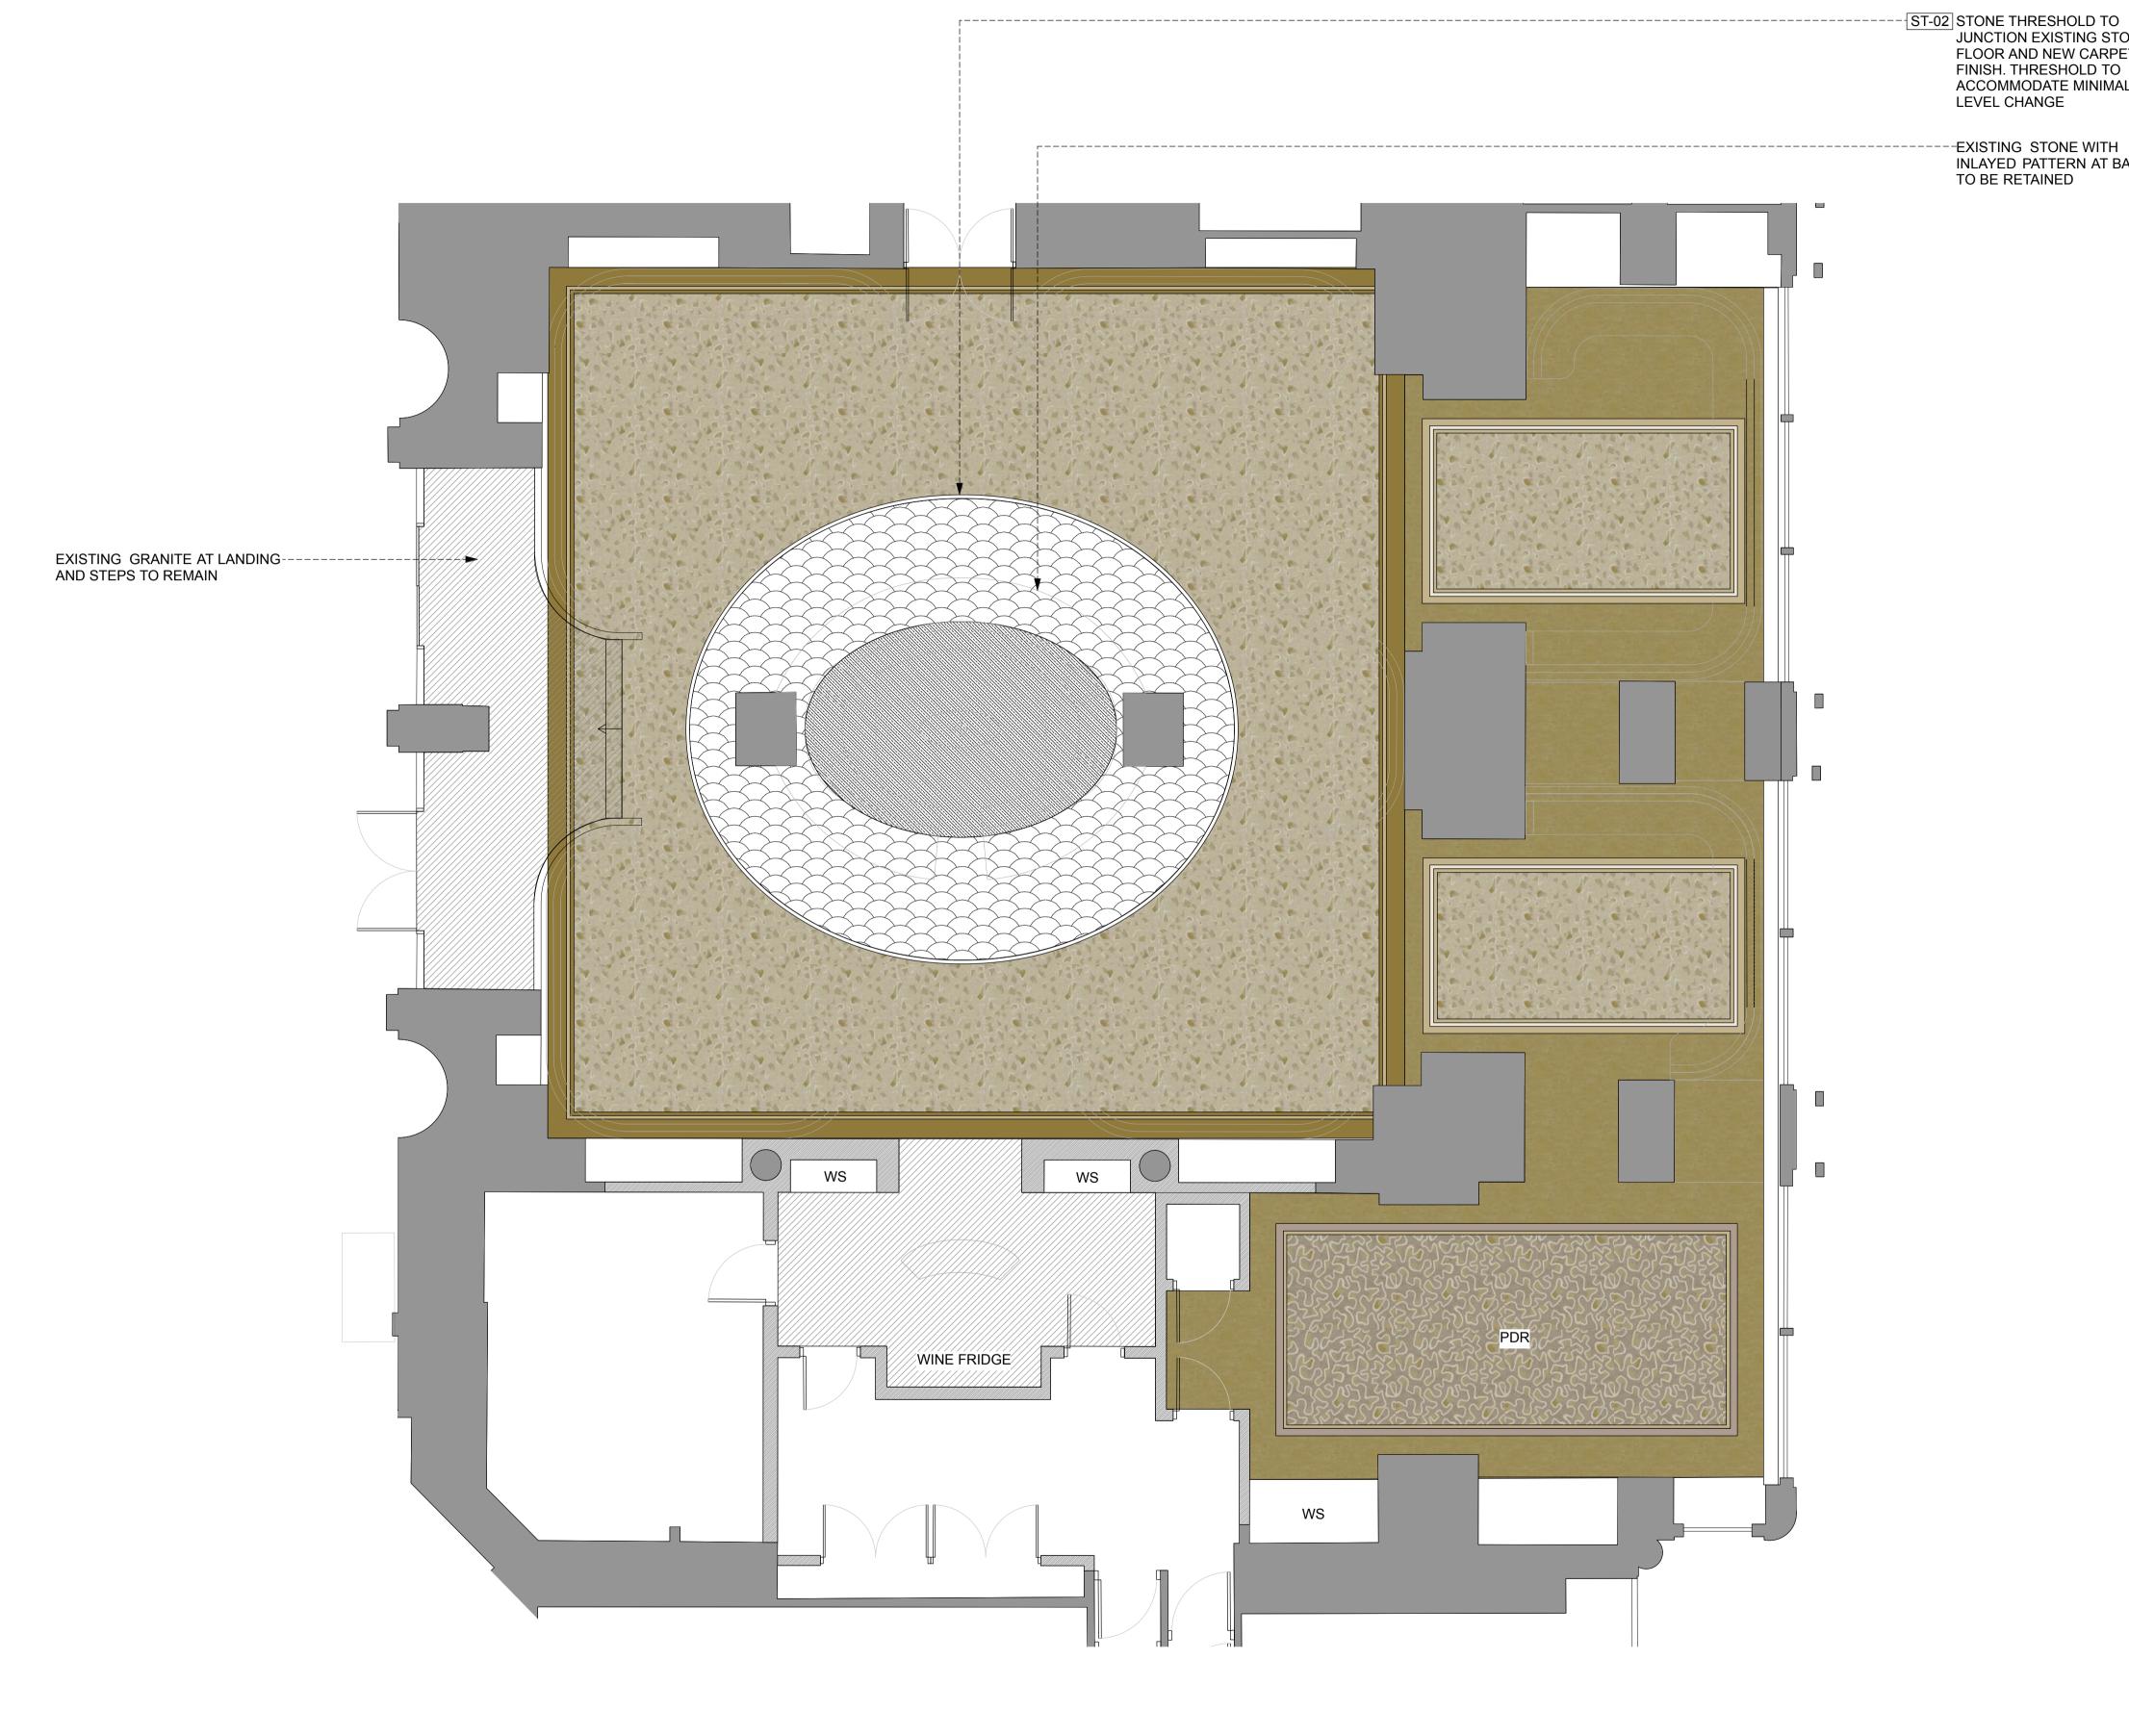

JUNCTION EXISTING STONE FLOOR AND NEW CARPET FINISH. THRESHOLD TO ACCOMMODATE MINIMAL LEVEL CHANGE

> EXISTING STONE WITH INLAYED PATTERN AT BAR TO BE RETAINED

### FLOOR FINISHES KEY

(REFER TO RSS FINISHES SCHEDULE FOR FURTHER DETAILS)

ST-00B - EXISTING STONE WITH INLAYED PATTERN

CP-01 - NEW CARPET

**VL-00 -** EXISTING VINYL FLOORING

ALL EXISTING FLOOR FINISHES TO BE REPAIRED AND MADE GOOD WHERE REQUIRED.