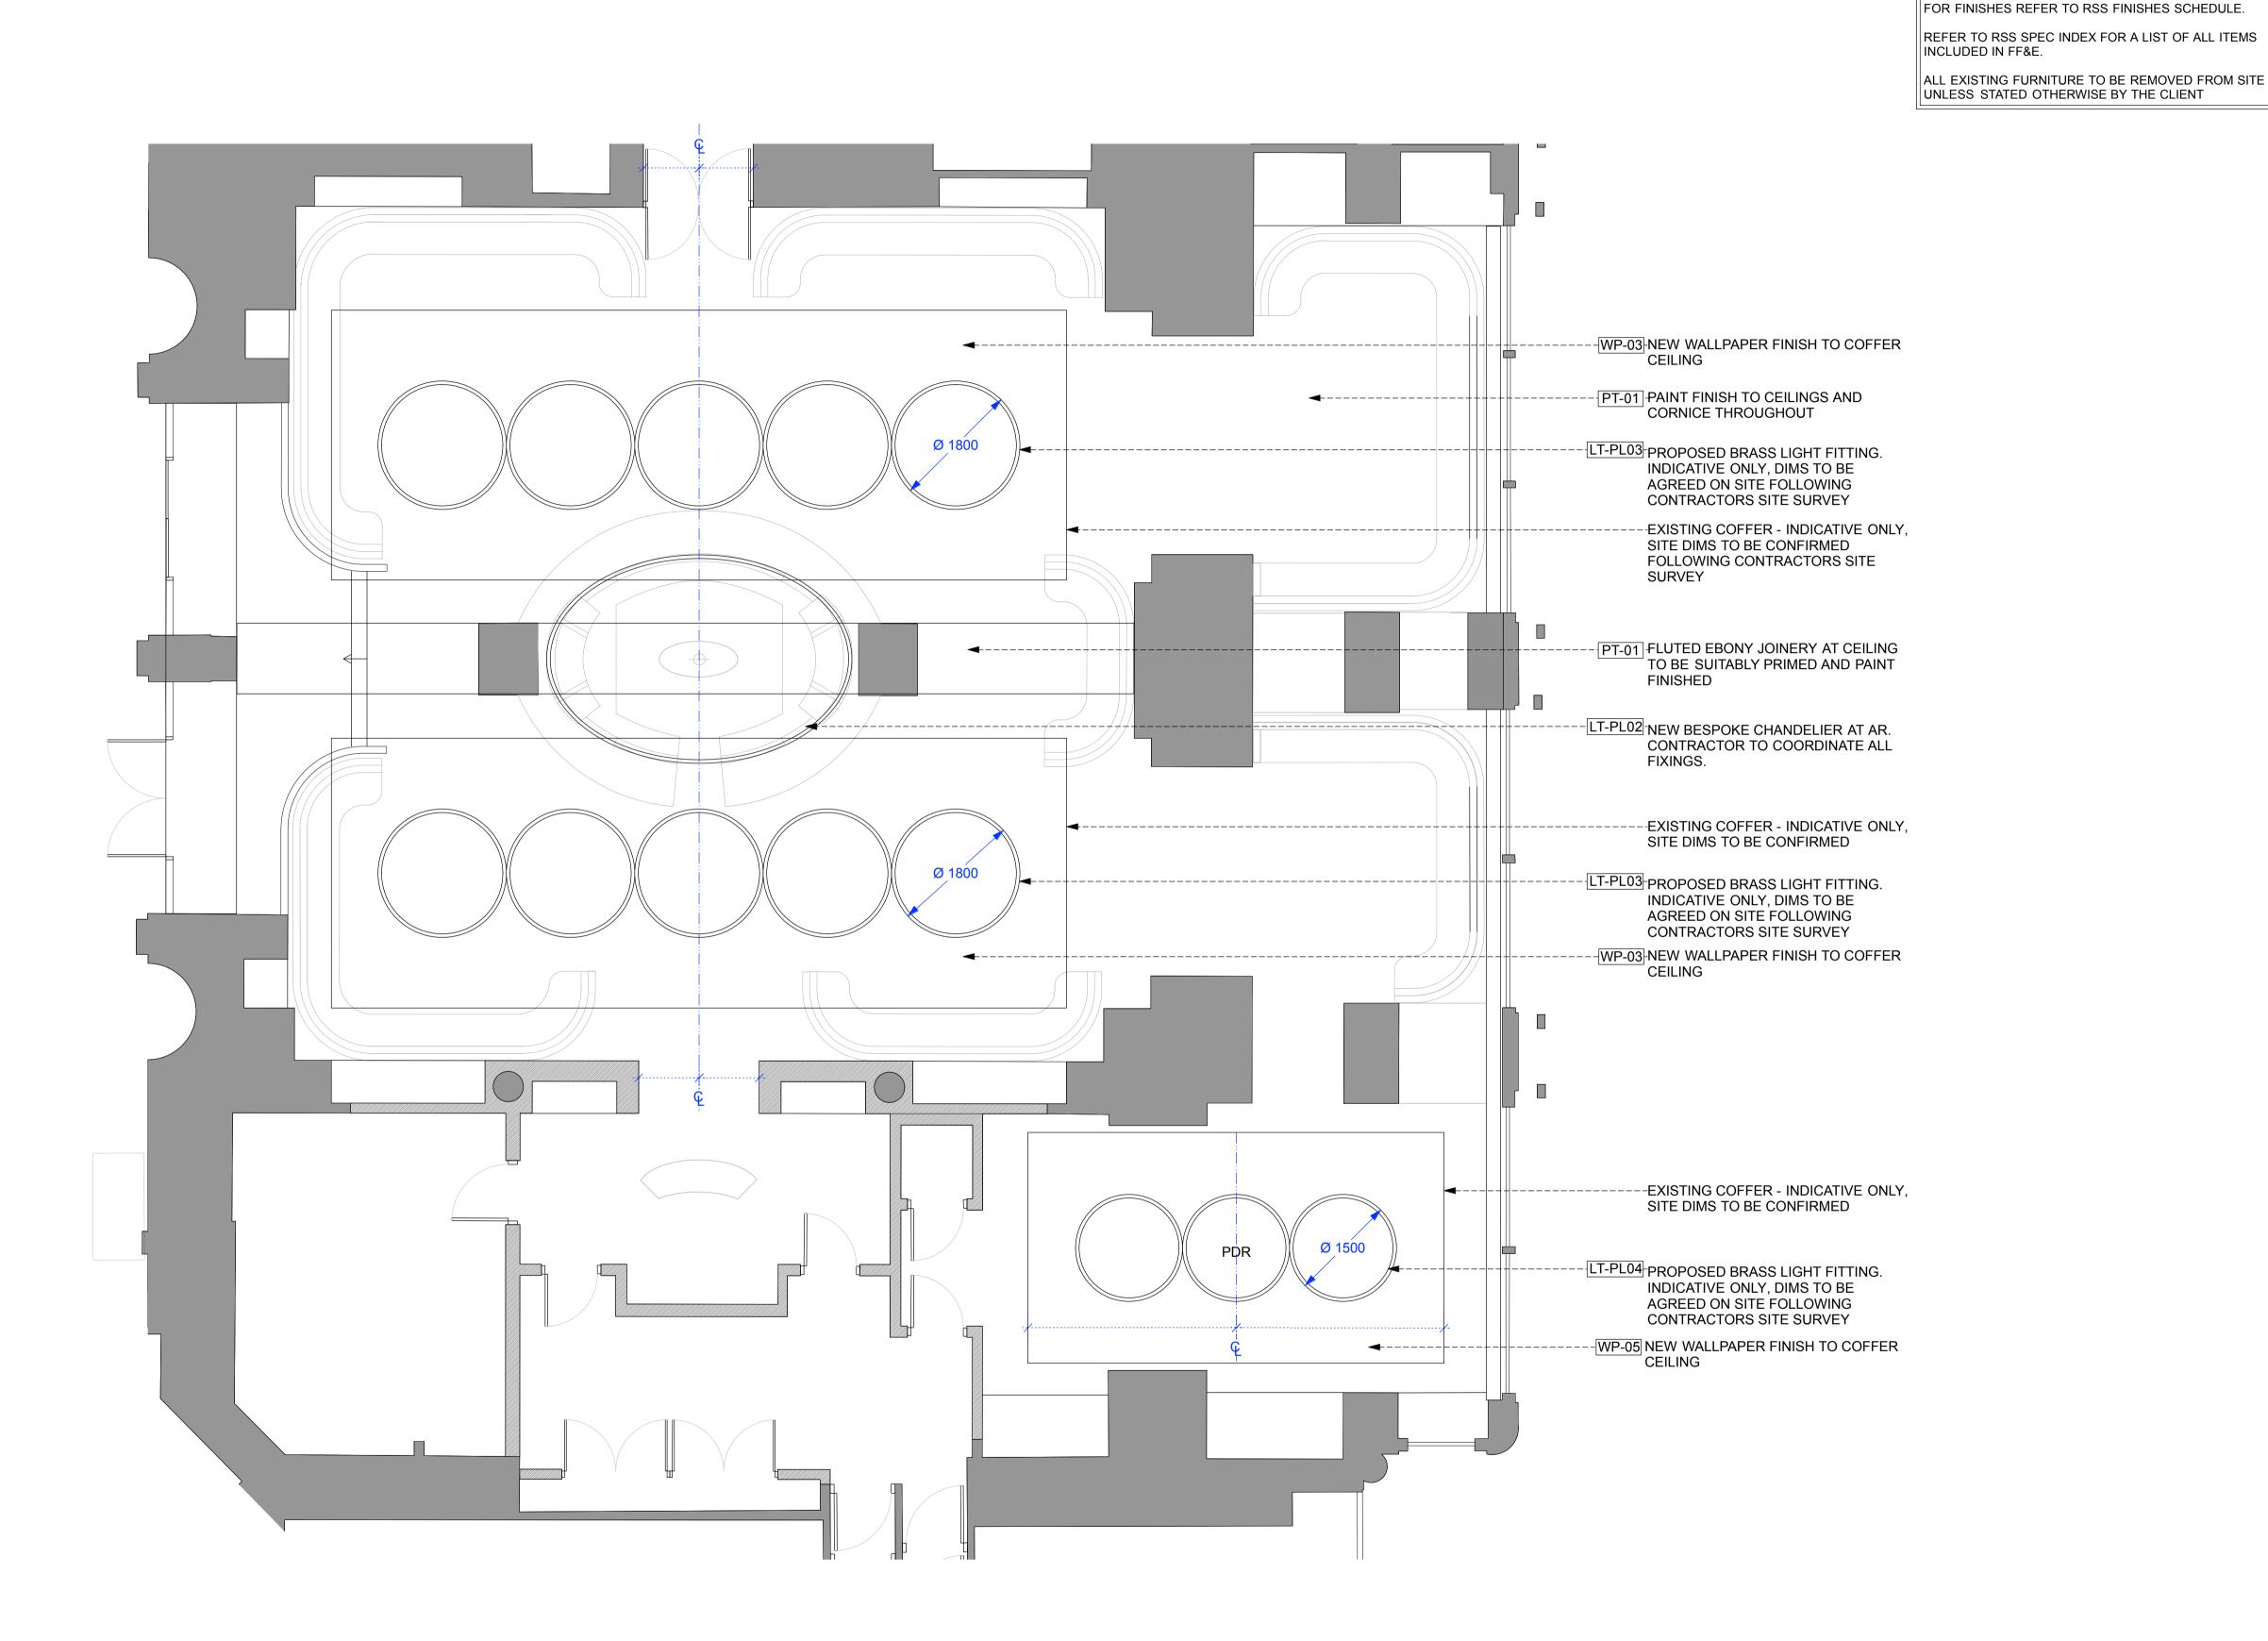

DRAWING STATUS:

FOR INFORMATION

CLIENT:

GRH

PROJECT NO: PROJECT:

111 SEAFOOD BAR & GRILL

DATE: DRAWN: CHECKED: SCALE: 1:50 @ A1
08 MAR 21 ET RS 1:100 @ A3

TITLE:

FIRST FLOOR - RESTAURANT

FIRST FLOOR - RESTAURANT REFELECTED CEILING PLAN

WG. NO:

5226-PL-L1.06