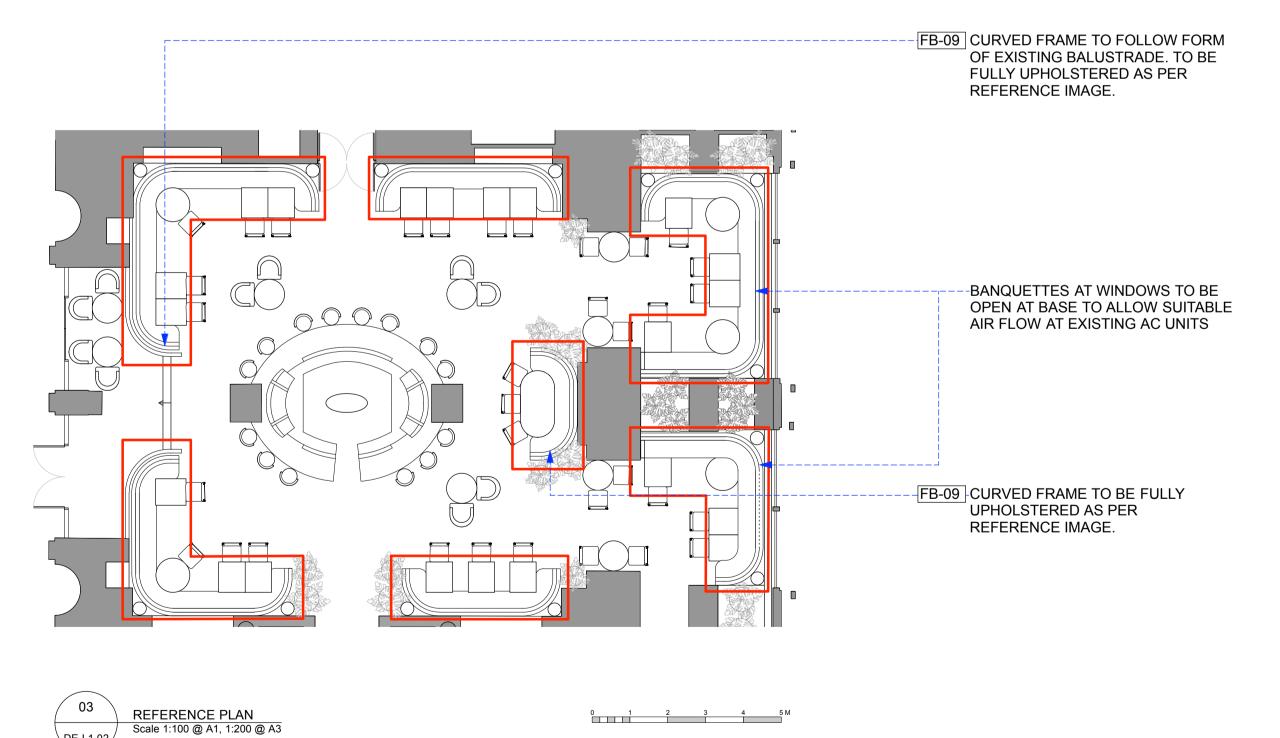

DRAWING STATUS:

|                                    | FOR IN                  | IFORM    | IATION            |  |  |
|------------------------------------|-------------------------|----------|-------------------|--|--|
| CLIENT:                            |                         | GRH      |                   |  |  |
| PROJECT NO:                        | PROJECT:                |          |                   |  |  |
| 111                                | 111 SEAFOOD BAR & GRILL |          |                   |  |  |
| DATE:<br>08 MAR 2:                 | DRAWN:<br>1 ET          | CHECKED: | scale:<br>VARIOUS |  |  |
| FIRST FLOOR - RESTAURANT BANQUETTE |                         |          |                   |  |  |

5226-DE-L1.02

DESIGN INTENT DETAILS