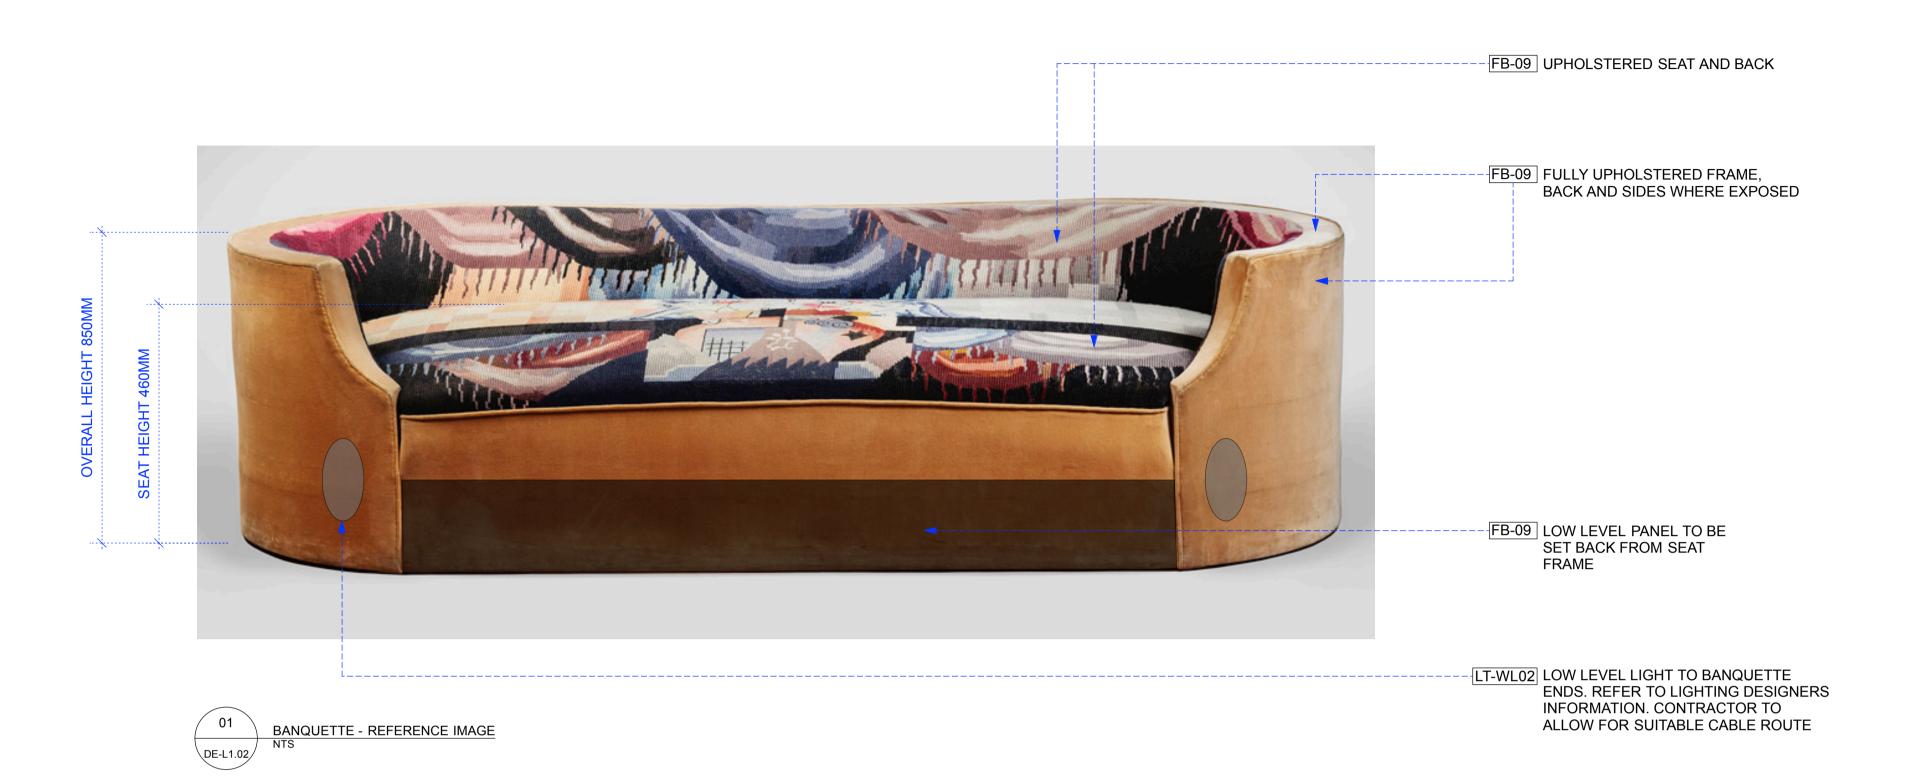

DRAWING STATUS:

|                                    | FOR IN                  | IFORM    | IATION            |  |  |
|------------------------------------|-------------------------|----------|-------------------|--|--|
| CLIENT:                            |                         | GRH      |                   |  |  |
| PROJECT NO:                        | PROJECT:                |          |                   |  |  |
| 111                                | 111 SEAFOOD BAR & GRILL |          |                   |  |  |
| DATE:<br>08 MAR 2:                 | DRAWN:<br>1 ET          | CHECKED: | scale:<br>VARIOUS |  |  |
| FIRST FLOOR - RESTAURANT BANQUETTE |                         |          |                   |  |  |

5226-DE-L1.02

DESIGN INTENT DETAILS