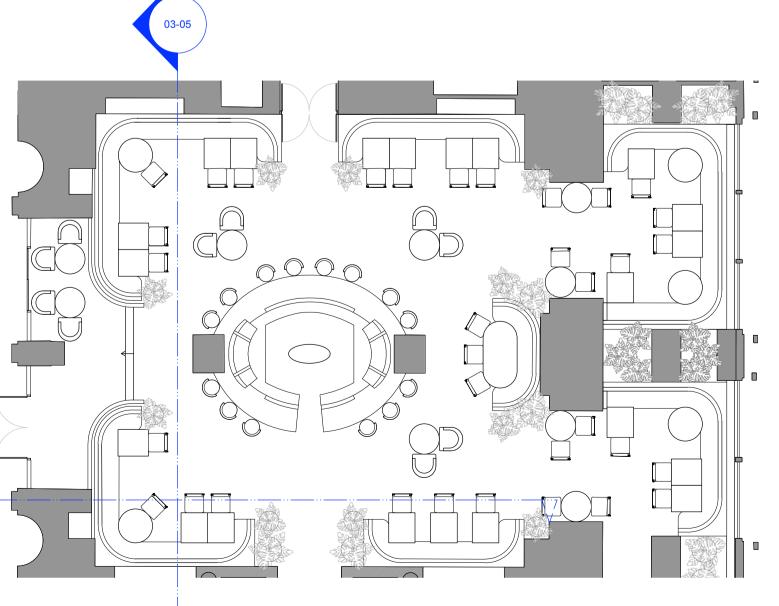

 ALL DIMENSIONS, DRAWINGS AND SPECIFICATIONS ARE TO BE VERIFIED ON SITE BY THE CONTRACTOR AND ANY DISCREPANCIES REPORTED TO RSS PRIOR TO THE COMMENCEMENT OF WORK.

THIS PLAN HAS BEEN EXTRACTED FROM SUPPLIED DRAWINGS
AND HENCE IS SUBJECT TO SURVEY AND CONTRACTOR
SETTING OUT DUANT.

SETTING OUT PLAN.

CONTRACTOR TO TAKE RESPONSIBILITY AND ENSURE ALL CONSTRUCTION METHODS, TECHNIQUES, FITTINGS AND FINISHES ETC CONFORM TO THE REQUIRED BUILDING REGULATIONS IN THE APPLICABLE COUNTRY, AND TO THE RELEVANT BUILDING CONTROL OFFICERS SATISFACTION.