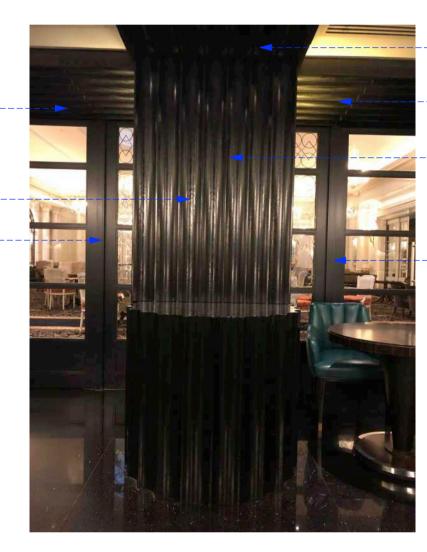

--NEW BANQUETTE<del>S, ----</del> REFER TO RSS DESIGN INTENT DRAWING

-CHROME FINISHES AT COLUMNS TO BE RETAINED

GRANITE ARCHITRAVES
TO BE RETAINED

PT-01 FLUTED EBONY JOINERY
AT CEILING AND WALLS
TO BE SUITABLY PRIMED
AND PAINT FINISHED

PT-01 EBONY DOOR JOINERY----TO BE SUITABLY PRIMED AND PAINT FINISHED

HANDRAIL AND BALUSTRADE
TO BE RETAINED

REFER TO RSS DESIGN INTENT DRAWING

GRANITE ARCHITRAVES-TO BE RETAINED

PT-01 FLUTED EBONY JOINERY
AT CEILING AND WALLS
TO BE SUITABLY PRIMED
AND PAINT FINISHED

PT-01 EBONY DOOR JOINERY TO BE SUITABLY PRIMED AND PAINT FINISHED

HANDRAIL AND BALUSTRADE-TO BE RETAINED

NEW BANQUETTES,----REFER TO RSS DESIGN

INTENT DRAWING

06 REFERENCE PLAN
Scale 1:100 @ A1, 1:200 @ A3