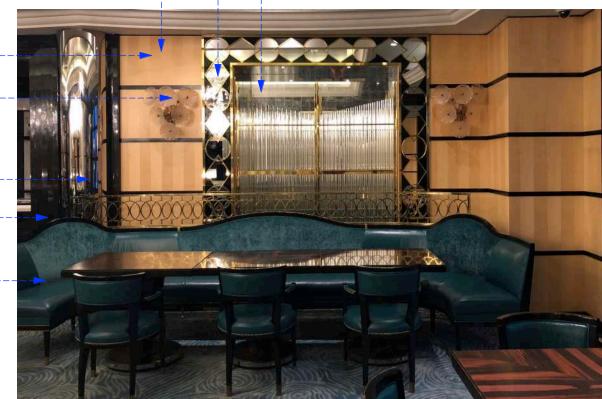

TYPICAL WALL DETAIL 01---

INTERIOR TO BE RETAINED

FINISHES AT NICHE

----WALLS TO BE SUITABLY---LINED IN PREPARATION FOR NEW WALL PAPER FINISH

FINISH
WP-01 NEW WALL PAPER---FINISH WALLS

-WALL LIGHTS TO REMOVED----OR REPLACED WITH NEW FITTINGS. REFER TO LIGHTING DESIGNERS DRAWING.

--NEW BANQUETTE<del>S, ----</del> REFER TO RSS DESIGN INTENT DRAWING

-CHROME FINISHES AT COLUMNS TO BE RETAINED

GRANITE ARCHITRAVES
TO BE RETAINED

PT-01 FLUTED EBONY JOINERY
AT CEILING AND WALLS
TO BE SUITABLY PRIMED
AND PAINT FINISHED

PT-01 EBONY DOOR JOINERY----TO BE SUITABLY PRIMED AND PAINT FINISHED

HANDRAIL AND BALUSTRADE
TO BE RETAINED

REFER TO RSS DESIGN INTENT DRAWING

GRANITE ARCHITRAVES-TO BE RETAINED

PT-01 FLUTED EBONY JOINERY
AT CEILING AND WALLS
TO BE SUITABLY PRIMED
AND PAINT FINISHED

PT-01 EBONY DOOR JOINERY TO BE SUITABLY PRIMED AND PAINT FINISHED

HANDRAIL AND BALUSTRADE-TO BE RETAINED

NEW BANQUETTES,----REFER TO RSS DESIGN

INTENT DRAWING

06 REFERENCE PLAN
Scale 1:100 @ A1, 1:200 @ A3