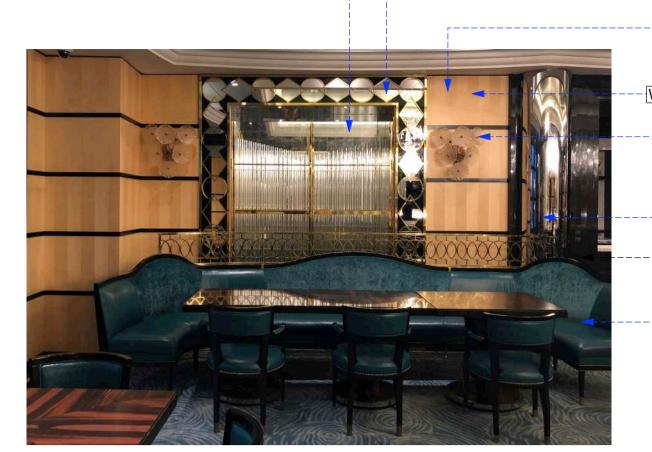

TYPICAL WALL DETAIL 01---

INTERIOR TO BE RETAINED

FINISHES AT NICHE

----WALLS TO BE SUITABLY---LINED IN PREPARATION FOR NEW WALL PAPER FINISH

FINISH
WP-01 NEW WALL PAPER---FINISH WALLS

-WALL LIGHTS TO REMOVED----OR REPLACED WITH NEW FITTINGS. REFER TO LIGHTING DESIGNERS DRAWING.

--NEW BANQUETTE<del>S, ----</del> REFER TO RSS DESIGN INTENT DRAWING

-CHROME FINISHES AT COLUMNS TO BE RETAINED

GRANITE ARCHITRAVES
TO BE RETAINED

PT-01 FLUTED EBONY JOINERY
AT CEILING AND WALLS
TO BE SUITABLY PRIMED
AND PAINT FINISHED

PT-01 EBONY DOOR JOINERY----TO BE SUITABLY PRIMED AND PAINT FINISHED

HANDRAIL AND BALUSTRADE
TO BE RETAINED

REFER TO RSS DESIGN INTENT DRAWING

GRANITE ARCHITRAVES-TO BE RETAINED

PT-01 FLUTED EBONY JOINERY
AT CEILING AND WALLS
TO BE SUITABLY PRIMED
AND PAINT FINISHED

PT-01 EBONY DOOR JOINERY TO BE SUITABLY PRIMED AND PAINT FINISHED

HANDRAIL AND BALUSTRADE-TO BE RETAINED

NEW BANQUETTES,----REFER TO RSS DESIGN

INTENT DRAWING

06 REFERENCE PLAN
Scale 1:100 @ A1, 1:200 @ A3