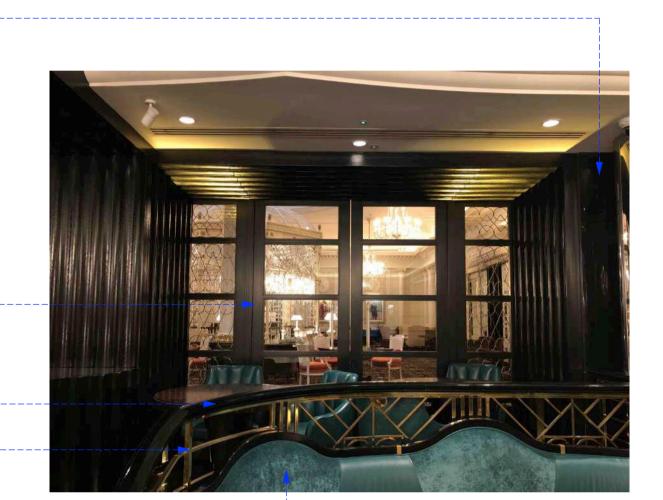

--NEW BANQUETTE<del>S, ----</del> REFER TO RSS DESIGN INTENT DRAWING

-CHROME FINISHES AT COLUMNS TO BE RETAINED

GRANITE ARCHITRAVES
TO BE RETAINED

PT-01 FLUTED EBONY JOINERY
AT CEILING AND WALLS
TO BE SUITABLY PRIMED
AND PAINT FINISHED

PT-01 EBONY DOOR JOINERY----TO BE SUITABLY PRIMED AND PAINT FINISHED

HANDRAIL AND BALUSTRADE
TO BE RETAINED

REFER TO RSS DESIGN INTENT DRAWING

GRANITE ARCHITRAVES-TO BE RETAINED

PT-01 FLUTED EBONY JOINERY
AT CEILING AND WALLS
TO BE SUITABLY PRIMED
AND PAINT FINISHED

PT-01 EBONY DOOR JOINERY TO BE SUITABLY PRIMED AND PAINT FINISHED

HANDRAIL AND BALUSTRADE-TO BE RETAINED

NEW BANQUETTES,----REFER TO RSS DESIGN

INTENT DRAWING

06 REFERENCE PLAN
Scale 1:100 @ A1, 1:200 @ A3