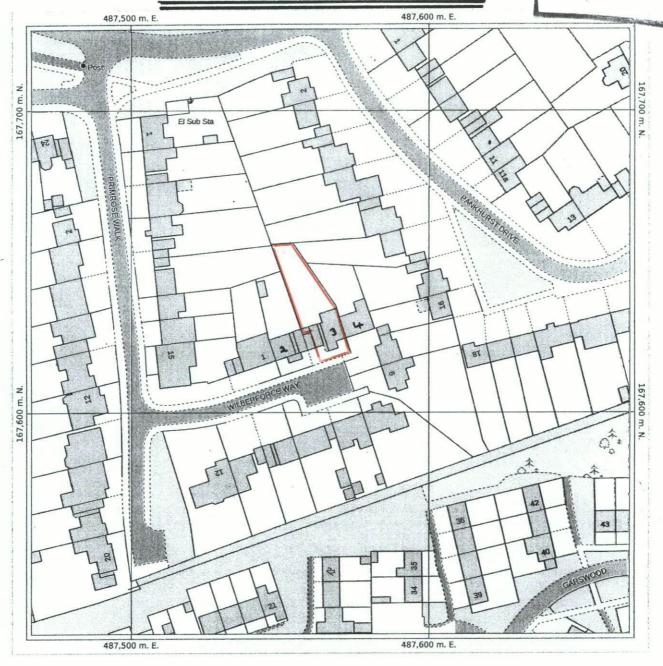

The representation of a road, track or path is no evidence of a right of way. The representation of features and lines is no evidence of a property boundary.

Ground Scale: 1:1250 Bottom Left: 487467 167527 Top Right: 487667 167727 Center: 487567 167627

Area: 200m x 200m

3 WILBERFORCE WAY BRACKNELL RG12 9PN

Date of Production: March 23rd, 2021

Full data attribution: www.mapsherpa.com/data/os/#master © Crown copyright and database rights 2021 Ordnance Survey 100054682.