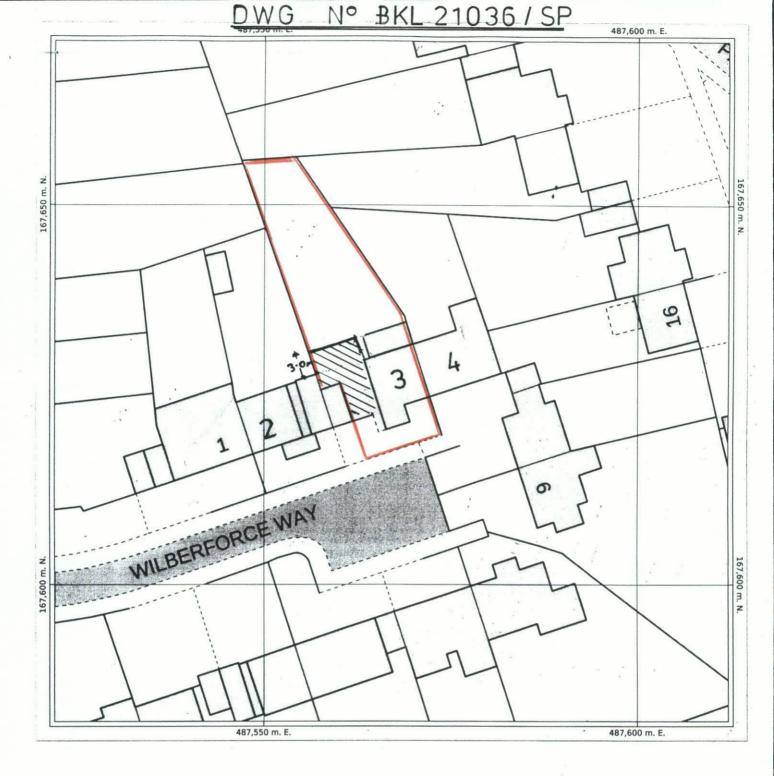

The representation of a road, track or path is no evidence of a right of way. The representation of features and lines is no evidence of a property boundary.

Ground Scale: 1:500 Bottom Left: 487522 167582 Top Right: 487612 167672 Center: 487567 167627

Area: 90m x 90m

3 WILBERFORCE WAY BRACKNELL RG12 9PN