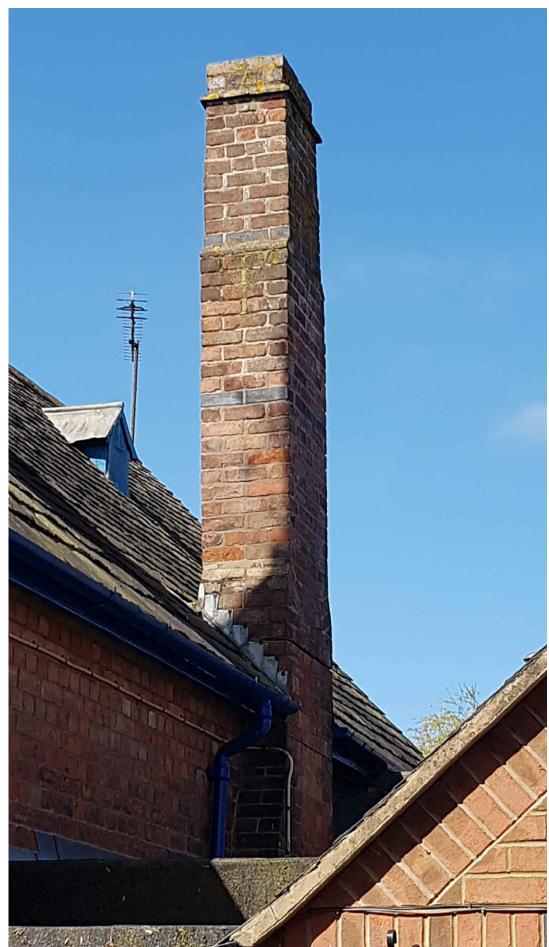

Carefully dismantle chimney to roof height and clean all bricks for reuse. Take note of chimney stack detailing and brick courses etc.

Rebuild like-for-like in 1:½:4 lime mortar or to match original lime mortar, retaining all original brickwork detailing with pointing to

mortar, retaining all original lime mortar, retaining all original brickwork detailing with pointing to match. Allow to carry out mortar sampling and laboratory analysis to establish mix ratio and aggregate type/ colour. Replace lead flashing and soakers to base of stack. Allow for isolated repairs to slate roof covering.