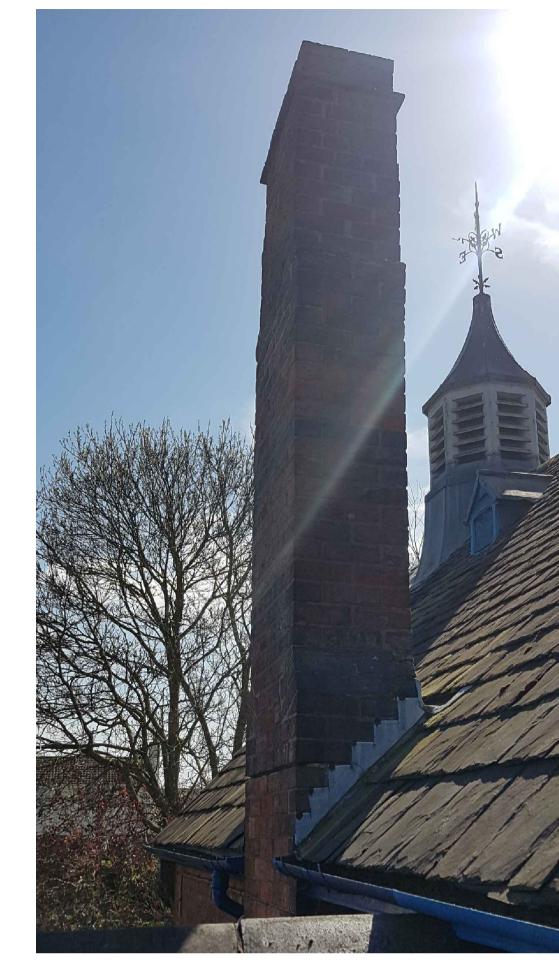

Carefully dismantle chimney to roof height and clean all bricks for reuse. Take note of chimney stack detailing and brick courses etc.

Rebuild like-for-like in 1:½:4 lime mortar or to match original lime mortar, retaining all original brickwork detailing with pointing to

mortar, retaining all original lime mortar, retaining all original brickwork detailing with pointing to match. Allow to carry out mortar sampling and laboratory analysis to establish mix ratio and aggregate type/ colour. Replace lead flashing and soakers to base of stack. Allow for isolated repairs to slate roof covering.