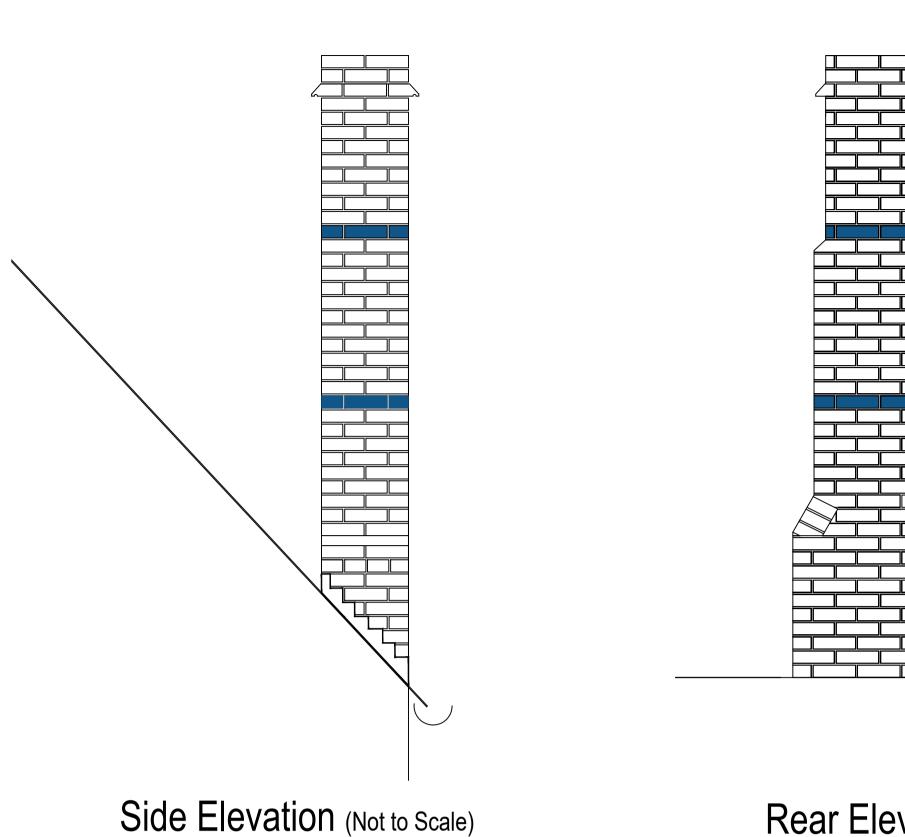

Carefully dismantle chimney to roof height and clean all bricks for reuse. Take note of chimney stack detailing and brick courses etc.

Rebuild like-for-like in 1:½:4 lime mortar or to match original lime mortar, retaining all original brickwork detailing with pointing to

mortar, retaining all original lime mortar, retaining all original brickwork detailing with pointing to match. Allow to carry out mortar sampling and laboratory analysis to establish mix ratio and aggregate type/ colour. Replace lead flashing and soakers to base of stack. Allow for isolated repairs to slate roof covering.

Eaves level (approximate)

Existing chimney to be re-constructed CLASSBASE 1 CLASSROOM YEAR 5/6 STAFF ROOM HEADTEACHER CHAIR STORE LIBRARY EXIS SECRETARY KITCHEN Dis WC STORE CLASSBASE 2 EXISTING HARD PLAY SMALL GROUP ROOM COVERED CANOPY