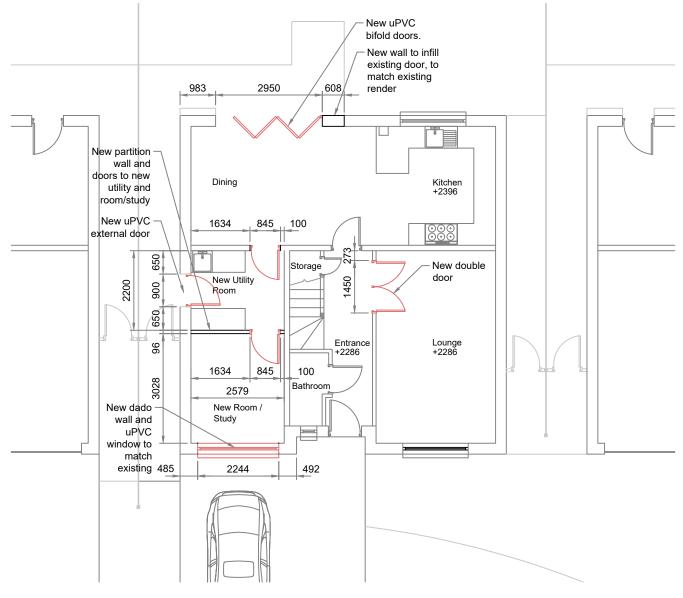

### Proposed Plan & Elevation

| Drawn:<br>GWH  | Ck'd: | Scale:<br>1:100 |
|----------------|-------|-----------------|
| Date: 10.04.21 | Date: |                 |

Drawing No. Revision
ORR/PP/03 -

**Proposed Ground Floor Plan** 