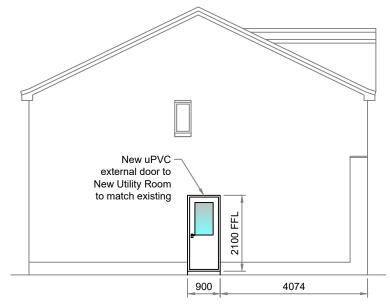

## **Proposed Front Elevation**

Scale 1:100



## Proposed Rear Elevation

Scale 1:100



## **Proposed Gable Elevation**

Scale 1:100



#### Glanpine Ltd

Architectural & Engineering Services 308 Lanark Road West Currie Edinburgh EH14 5RR gr-ti@blueyonder.co.uk 0131 538 9331 07752877704

# CERTIFICATE OF LAWFULNESS

New Garage Conversion& Internal Renovations at 24 Lamond Crescent, Winchburgh for Graham Orr

### Proposed Plan & Elevation

| Drawn:<br>GWH  | Ck'd: | Scale:<br>1:100 |
|----------------|-------|-----------------|
| Date: 10.04.21 | Date: |                 |

Drawing No. Revision
ORR/PP/03 -

**Proposed Ground Floor Plan** 

Scale 1:100