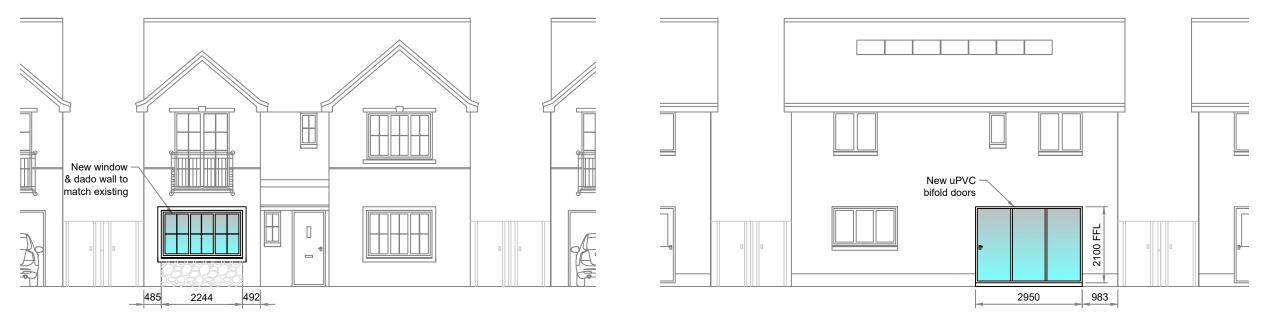

## **Proposed Front Elevation**

Scale 1:100



## Proposed Rear Elevation

Scale 1:100



## **Proposed Gable Elevation**

Scale 1:100



#### Glanpine Ltd

Architectural & Engineering Services 308 Lanark Road West Currie Edinburgh EH14 5RR gr-ti@blueyonder.co.uk 0131 538 9331 07752877704

# CERTIFICATE OF LAWFULNESS

New Garage Conversion& Internal Renovations at 24 Lamond Crescent, Winchburgh for Graham Orr

### Proposed Plan & Elevation

| Drawn:<br>GWH  | Ck'd: | Scale:<br>1:100 |
|----------------|-------|-----------------|
| Date: 10.04.21 | Date: |                 |

Drawing No. Revision
ORR/PP/03 -

**Proposed Ground Floor Plan** 

Scale 1:100