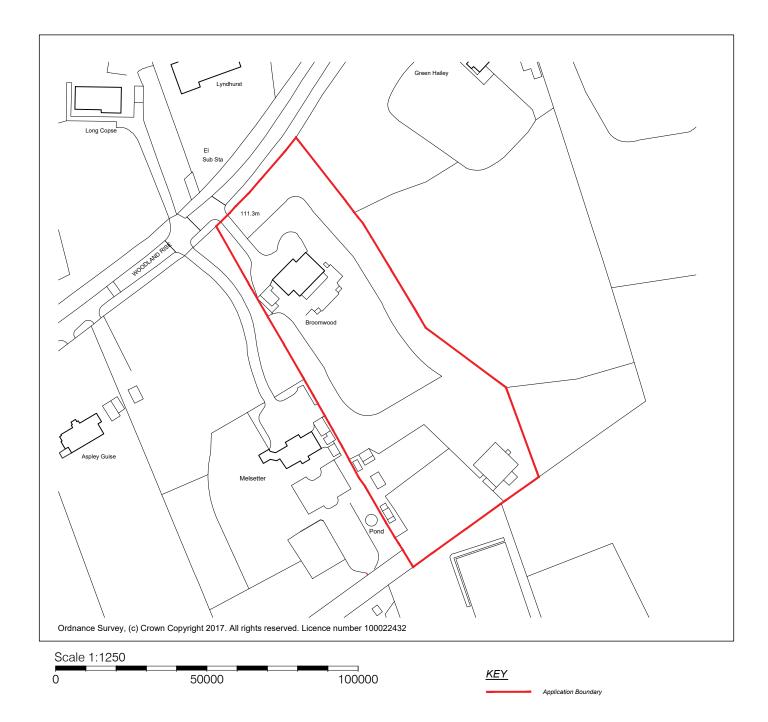

|       |           |             | CLIENT:                   | DRAWING TITLE |                    | 1250 @ A3 |  |
|-------|-----------|-------------|---------------------------|---------------|--------------------|-----------|--|
|       |           |             | Mr & Mrs White            | Location Plan | DATE: January 2020 |           |  |
|       |           |             |                           | Looddonn han  | DRAWN: N           | D         |  |
|       |           |             |                           |               | CHECKED BY: R      | W         |  |
|       |           |             | PROJECT                   |               | DRAWING NO.        |           |  |
|       |           |             | Broomwood, Woodland Rise, |               |                    |           |  |
| Rev   | Rev Date  | Description | Sevenoaks                 |               |                    | P01       |  |
| Revis | Revisions |             | Sevenoaks                 |               | W1554              | PUI       |  |