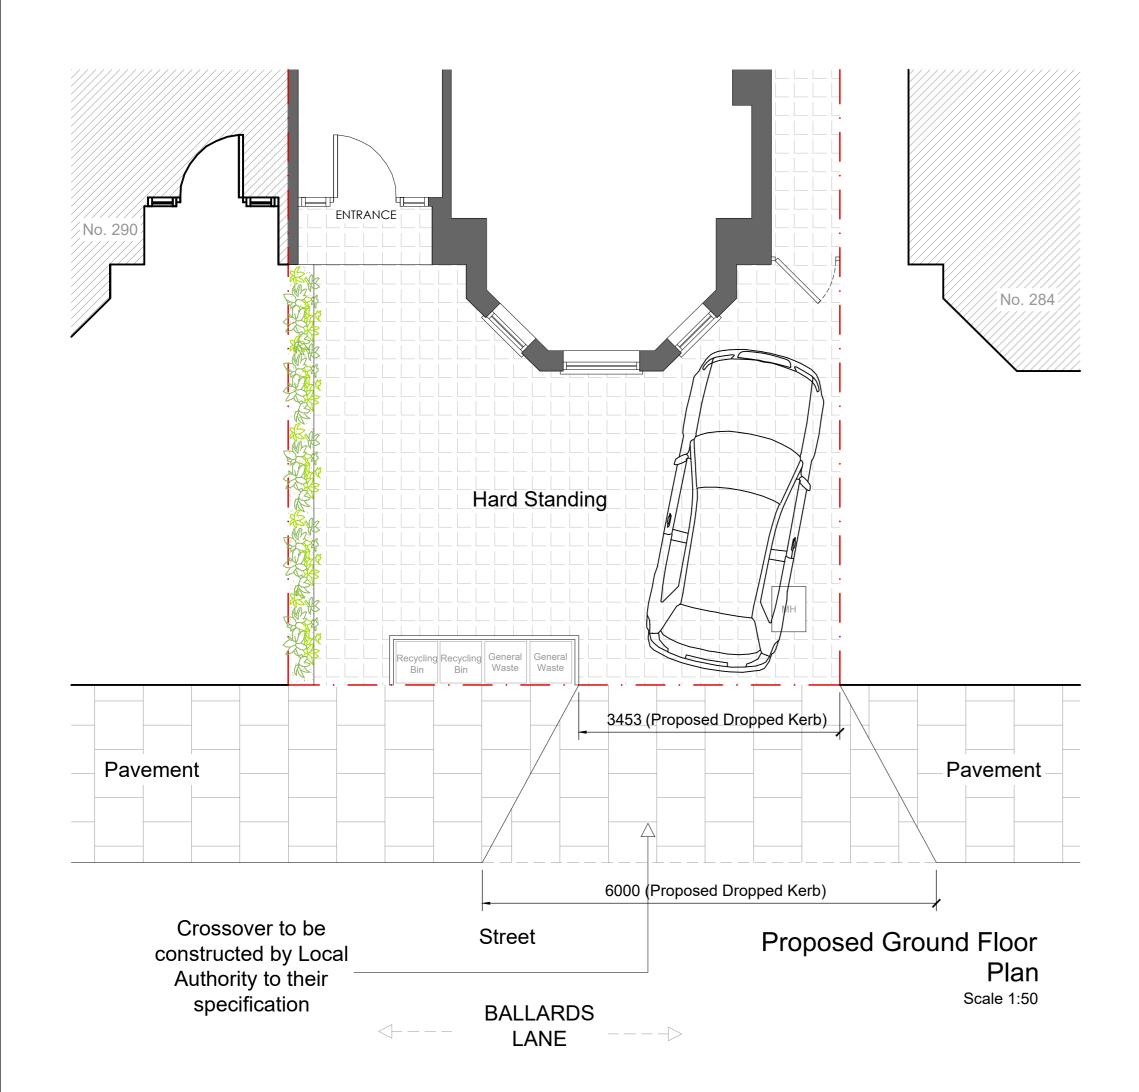

Hard stading to be 50 thick paving bricks or similar on 50 gravel bedding on 200 compacted 4/20 or Type 3 sub-base on permeable geotextile on formation.

Proposed Detail Scale 1:20

|                 | Existing Structure             |                      |              | Proposed Exten                                 |
|-----------------|--------------------------------|----------------------|--------------|------------------------------------------------|
|                 | Existing Walls to be Remove    |                      |              | Existing Drains                                |
| Thermal Insulat |                                | tion                 | (SA)         | Smoke Alarm                                    |
|                 | New Walls                      |                      | <u>(HD)</u>  | Heat Detector                                  |
| IMPORTANT NOTE  | Sound Separat                  | ing Walls            | FD30         | Fire Doors - 30                                |
|                 |                                |                      |              |                                                |
|                 |                                |                      |              |                                                |
| Paper Size      | 1:50                           | ProposedPlan         |              |                                                |
| $\bigcirc$      | Revision 1st                   |                      | & Photo      | graph                                          |
| ( )             |                                | BL286-01-1002        |              |                                                |
| CV              | Apr-21                         |                      |              |                                                |
|                 | Apr-21 Drawn By Checked By  AG | Status  Design Stage | Site Address | 286 Ballards L<br>North FinchleyLor<br>N12 0ET |