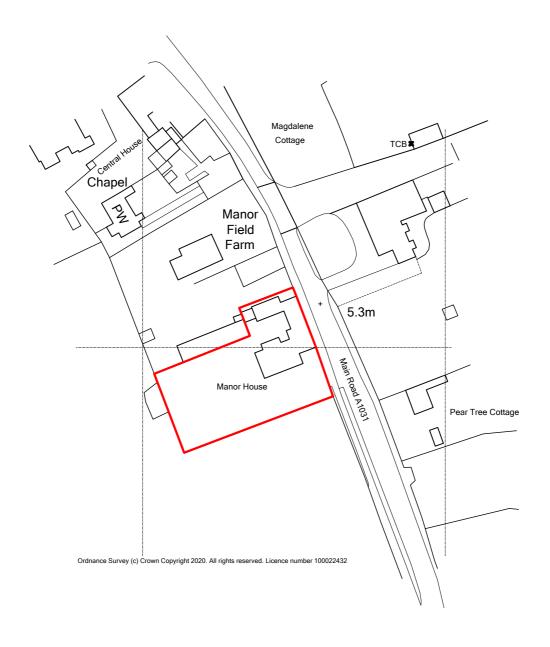

Reproduced from 'PROMAP' by permission of Ordnance Survey on behalf of the Controller of H. M. Stationary Office Licence No. 100039470.

Crown copyright. All rights reserved.

Ross Davy Associates Pelham House 1 Grosvenor Street, Grimsby N.E.Lincolnshire, DN32 OQH

Tel: 01472 347956 Fax: 01472 350221

Email: design@rossdavyltd.co.uk Web: www.rossdavyltd.co.uk Project Alterations to
The Manor House
Saltfleet, Louth

Drawn APS Scale 1:1250

Date 27.11.20 Size A4

Drawing Title SITE LOCATION PLAN

Drawing No.

RD:4740 / 05-