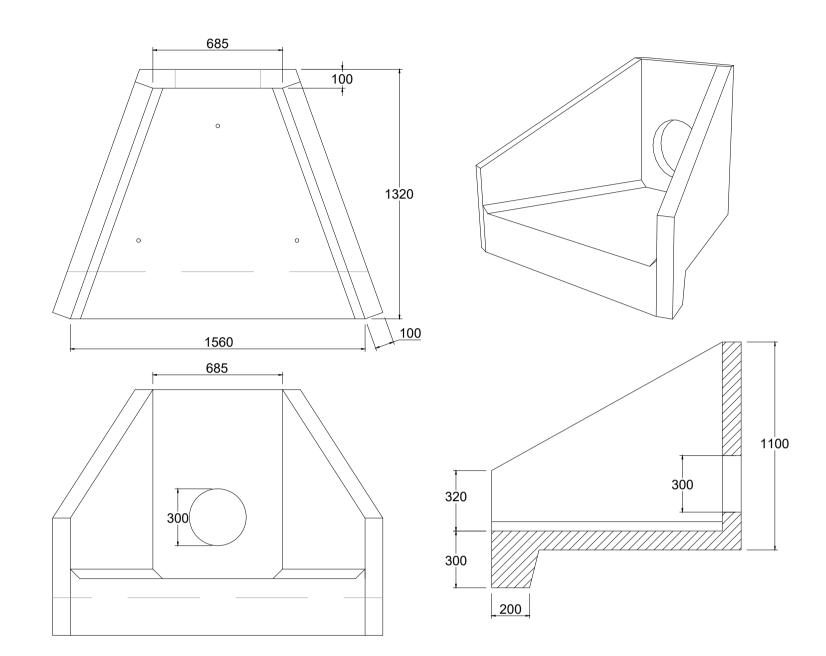

**DETAIL 1: 300mm Headwall Detail** 1:20

DETAIL 2: 450 & 600mm Headwall Detail 1:20

DETAIL 3: 450 & 600mm Headwall Grille and Fencing Detail

2 No. 50mmØ Perforated Pipes with filter material surround (single sized granular material, 14mm, no limestone)