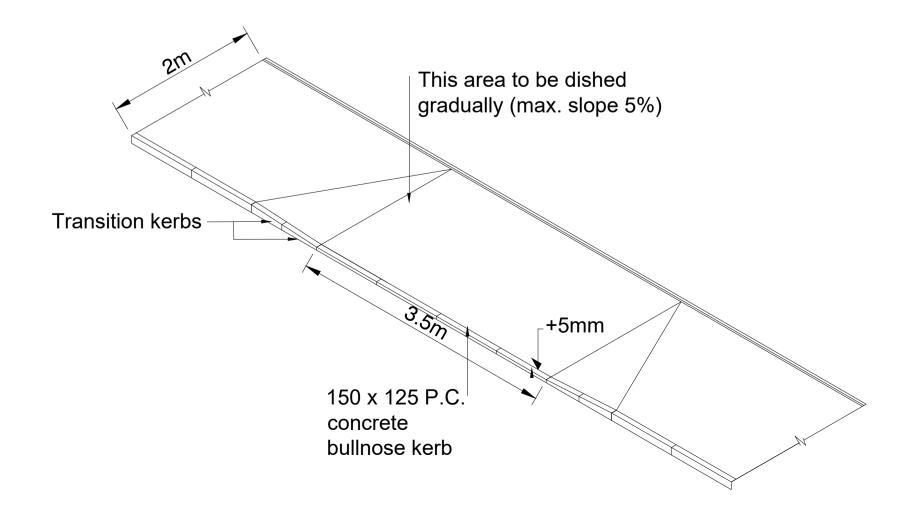

**DETAIL 1: 300mm Headwall Detail** 1:20



DETAIL 2: 450 & 600mm Headwall Detail 1:20



DETAIL 3: 450 & 600mm Headwall Grille and Fencing Detail

2 No. 50mmØ Perforated Pipes with filter material surround (single sized granular material, 14mm, no limestone)



DETAIL 5: VEHICULAR ACCESS TRACK CONSTRUCTION 1:20



of 2-4%

Initials Checked by **KZ** 18.01.21 No. Initials Revision Ordnance Survey © Crown Copyright 2012. Quality Assurance
All rights reserved. ISO 9001:2008
Licence No. AL100017966. SGS Certificate GB02/54539

Scale 1:10

Detail 6 : Main 'low flow' Channel Project **Halbeath** Shepherd Offshore (Scotland) Ltd Core Roads D & E Highway Drainage Construction Details Sheet 2 of 2

UKAS 005

Ironside**Farrar**EnvironmentalConsultants Environmental**Planners** Civil**Engineers** Landscape**Architects** Graphic**Design** Tel. 0131 550 6500 Fax. 0131 557 6723 mail@ironsidefarrar.com offices also in BELLSHILL & MANCHESTER 8891/409

DETAIL 4: TYPICAL DROP KERB ACCESS

1:100