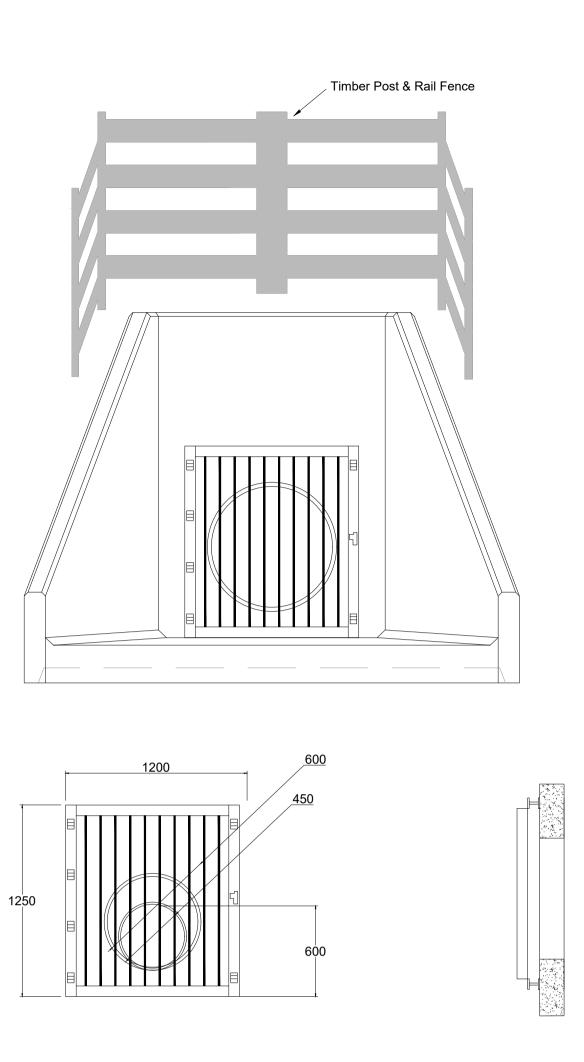

**DETAIL 1: 300mm Headwall Detail** 1:20

DETAIL 2: 450 & 600mm Headwall Detail 1:20

DETAIL 3: 450 & 600mm Headwall Grille and Fencing Detail

2 No. 50mmØ Perforated Pipes with filter material surround (single sized granular material, 14mm, no limestone)