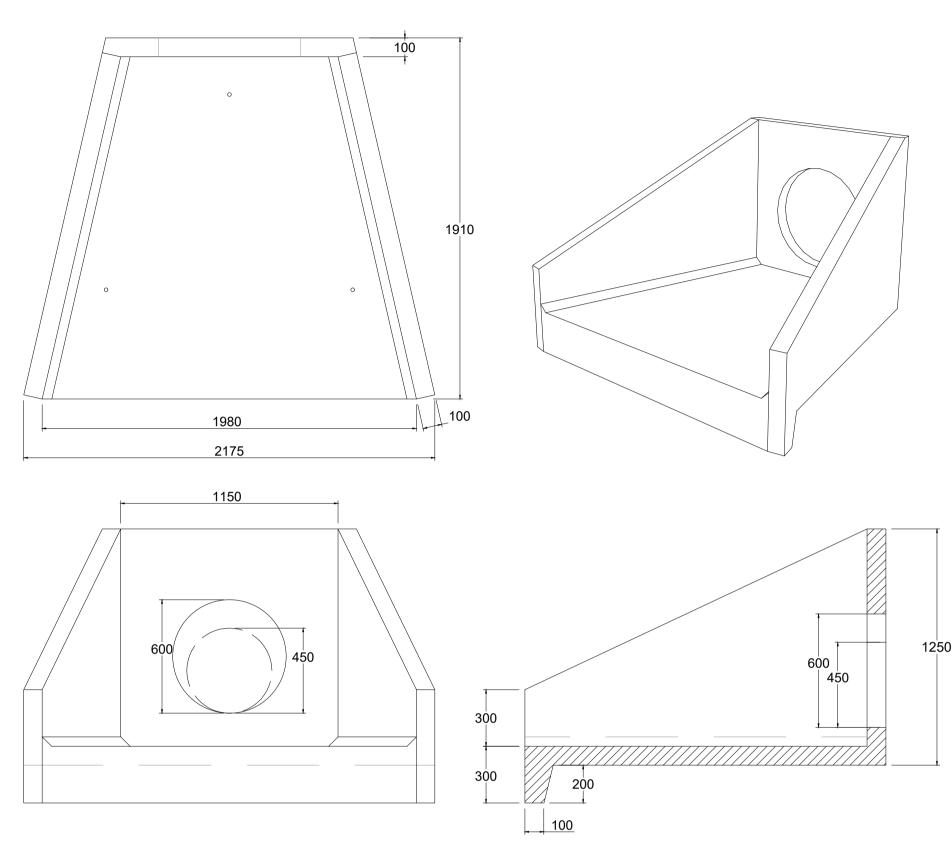

**DETAIL 1: 300mm Headwall Detail** 1:20

DETAIL 2: 450 & 600mm Headwall Detail 1:20

DETAIL 3: 450 & 600mm Headwall Grille and Fencing Detail

2 No. 50mmØ Perforated Pipes with filter material surround (single sized granular material, 14mm, no limestone)