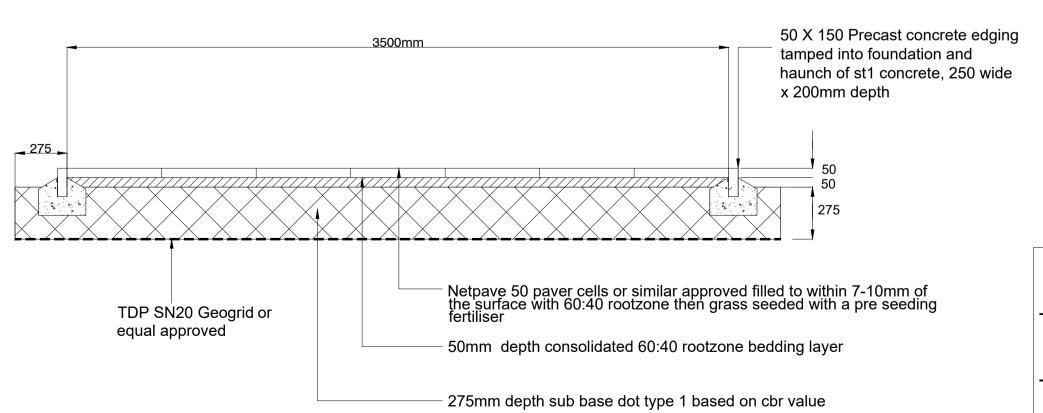

DETAIL 5: VEHICULAR ACCESS TRACK CONSTRUCTION 1:20

of 2-4%

Initials Checked by **KZ** 18.01.21 No. Initials Revision Ordnance Survey © Crown Copyright 2012. Quality Assurance
All rights reserved. ISO 9001:2008
Licence No. AL100017966. SGS Certificate GB02/54539