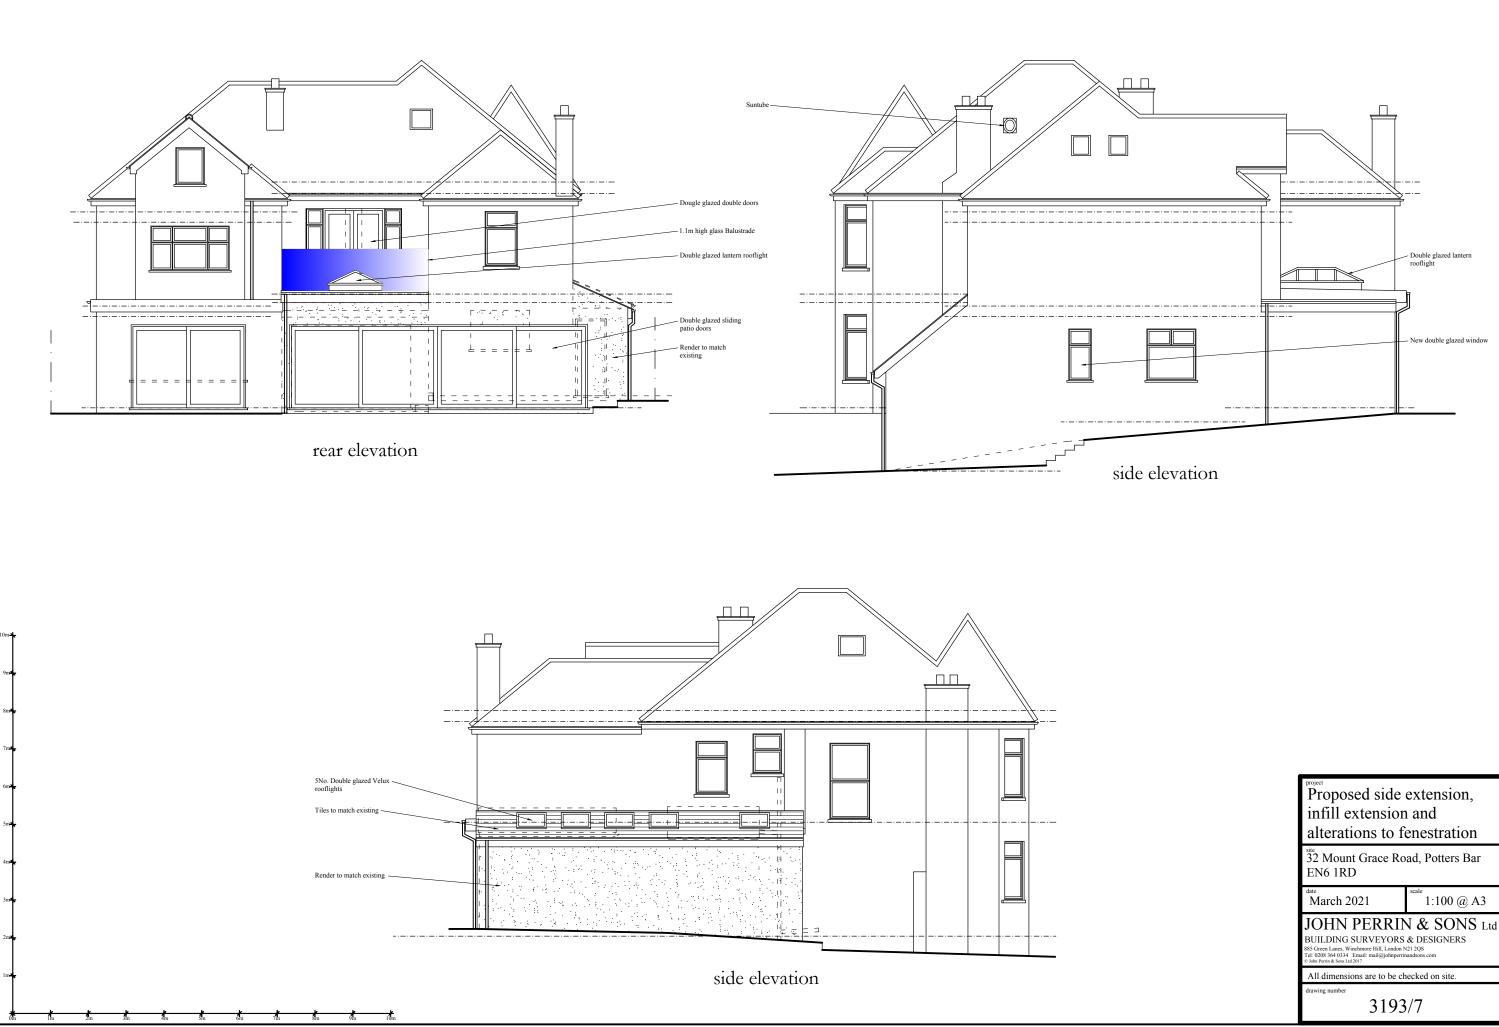

| Proposed side extension,<br>infill extension and<br>alterations to fenestration                                                                                                                 |                  |
|-------------------------------------------------------------------------------------------------------------------------------------------------------------------------------------------------|------------------|
| 32 Mount Grace Road, Potters Bar<br>EN6 1RD                                                                                                                                                     |                  |
| March 2021                                                                                                                                                                                      | scale 1:100 @ A3 |
| JOHN PERRIN & SONS Ltd<br>BUILDING SURVEYORS & DESIGNERS<br>88 Green Lanes, Winchmore Hill, London N21 208<br>Tel 0208 364 0334 Email: mail@johnperrinandsons.com<br>6 John Ferni & Son La 2017 |                  |
| All dimensions are to be checked on site.                                                                                                                                                       |                  |
| drawing number 3193/7                                                                                                                                                                           |                  |