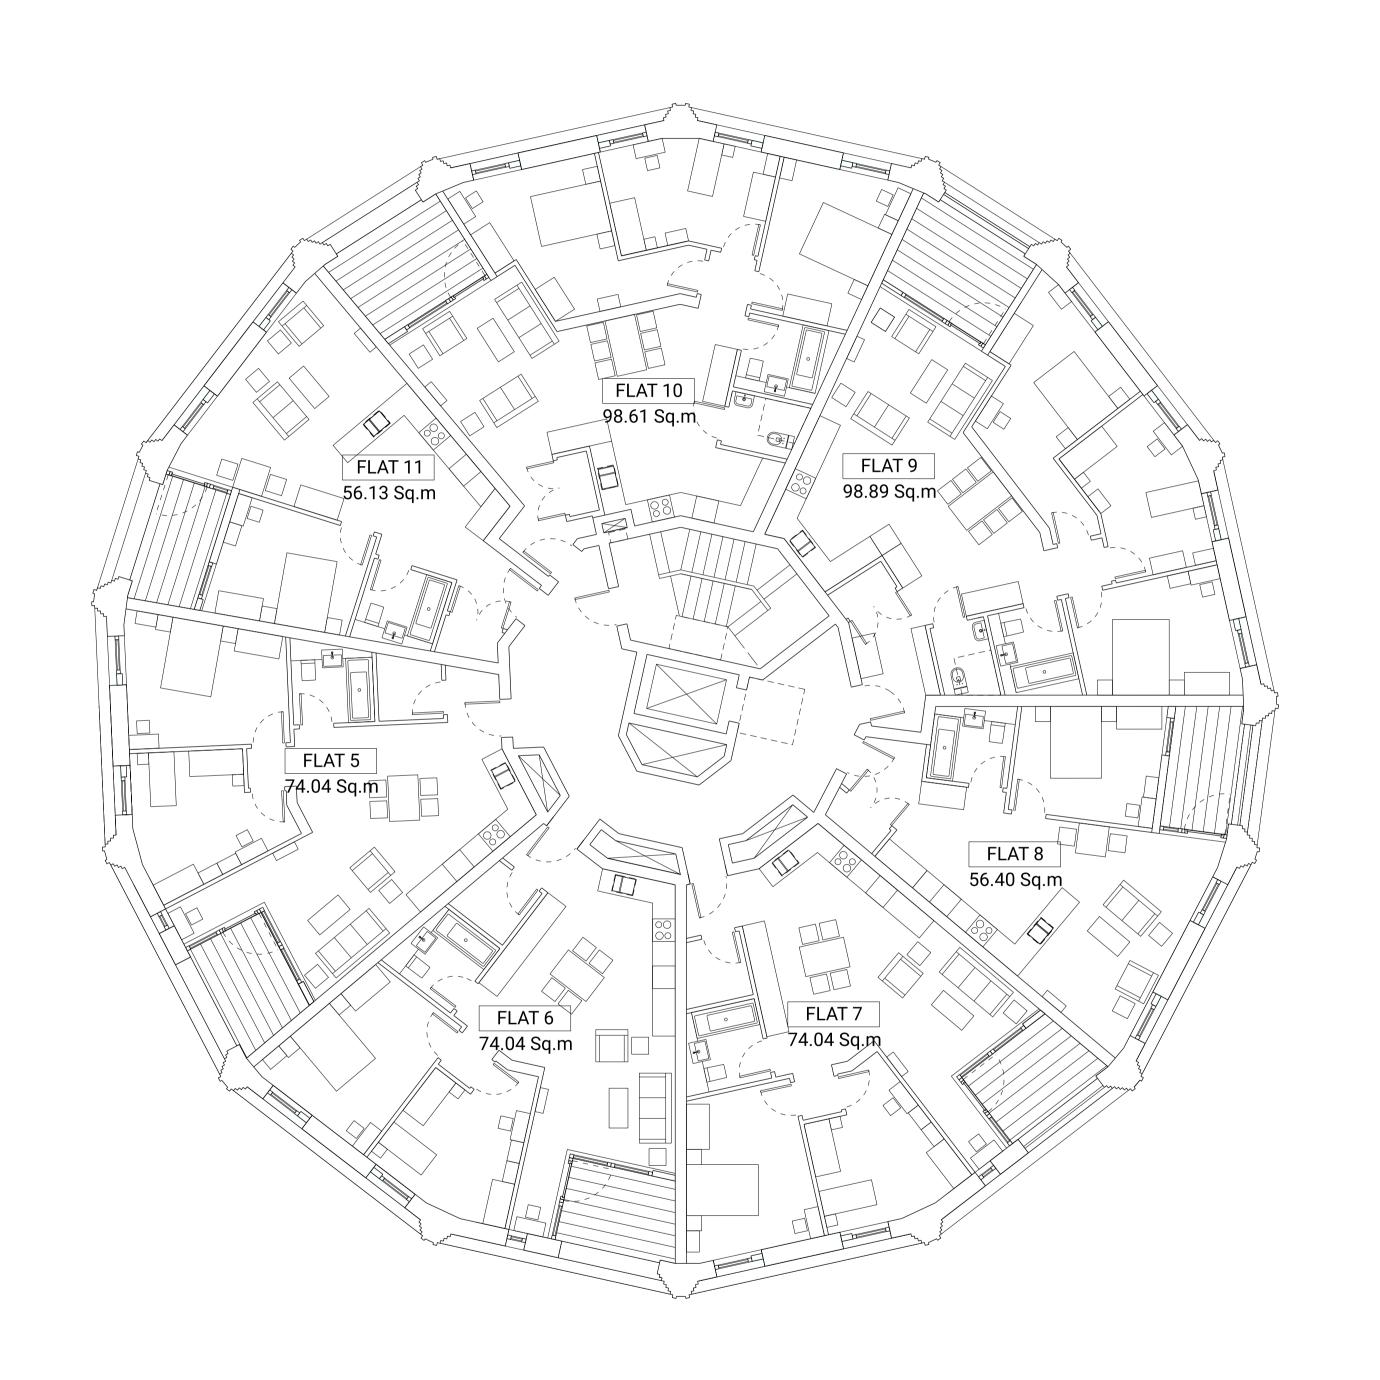

KEY PLAN

SEVENOAKS GASHOLDER STATION

> ROTUNDA LEVEL 1 PLAN

|  | DIRECTOR    | MT                       | CHECKED     | Α         |
|--|-------------|--------------------------|-------------|-----------|
|  | DRAWN       | JT                       | APPROVED    | M         |
|  | PROJECT NO. | 0330                     | FIRST ISSUE | 19.03.202 |
|  | SCALE       | 1:500 @ A3<br>1:250 @ A1 | REVISION    | P01       |
|  |             |                          | 000         | 0 1 0 1 1 |