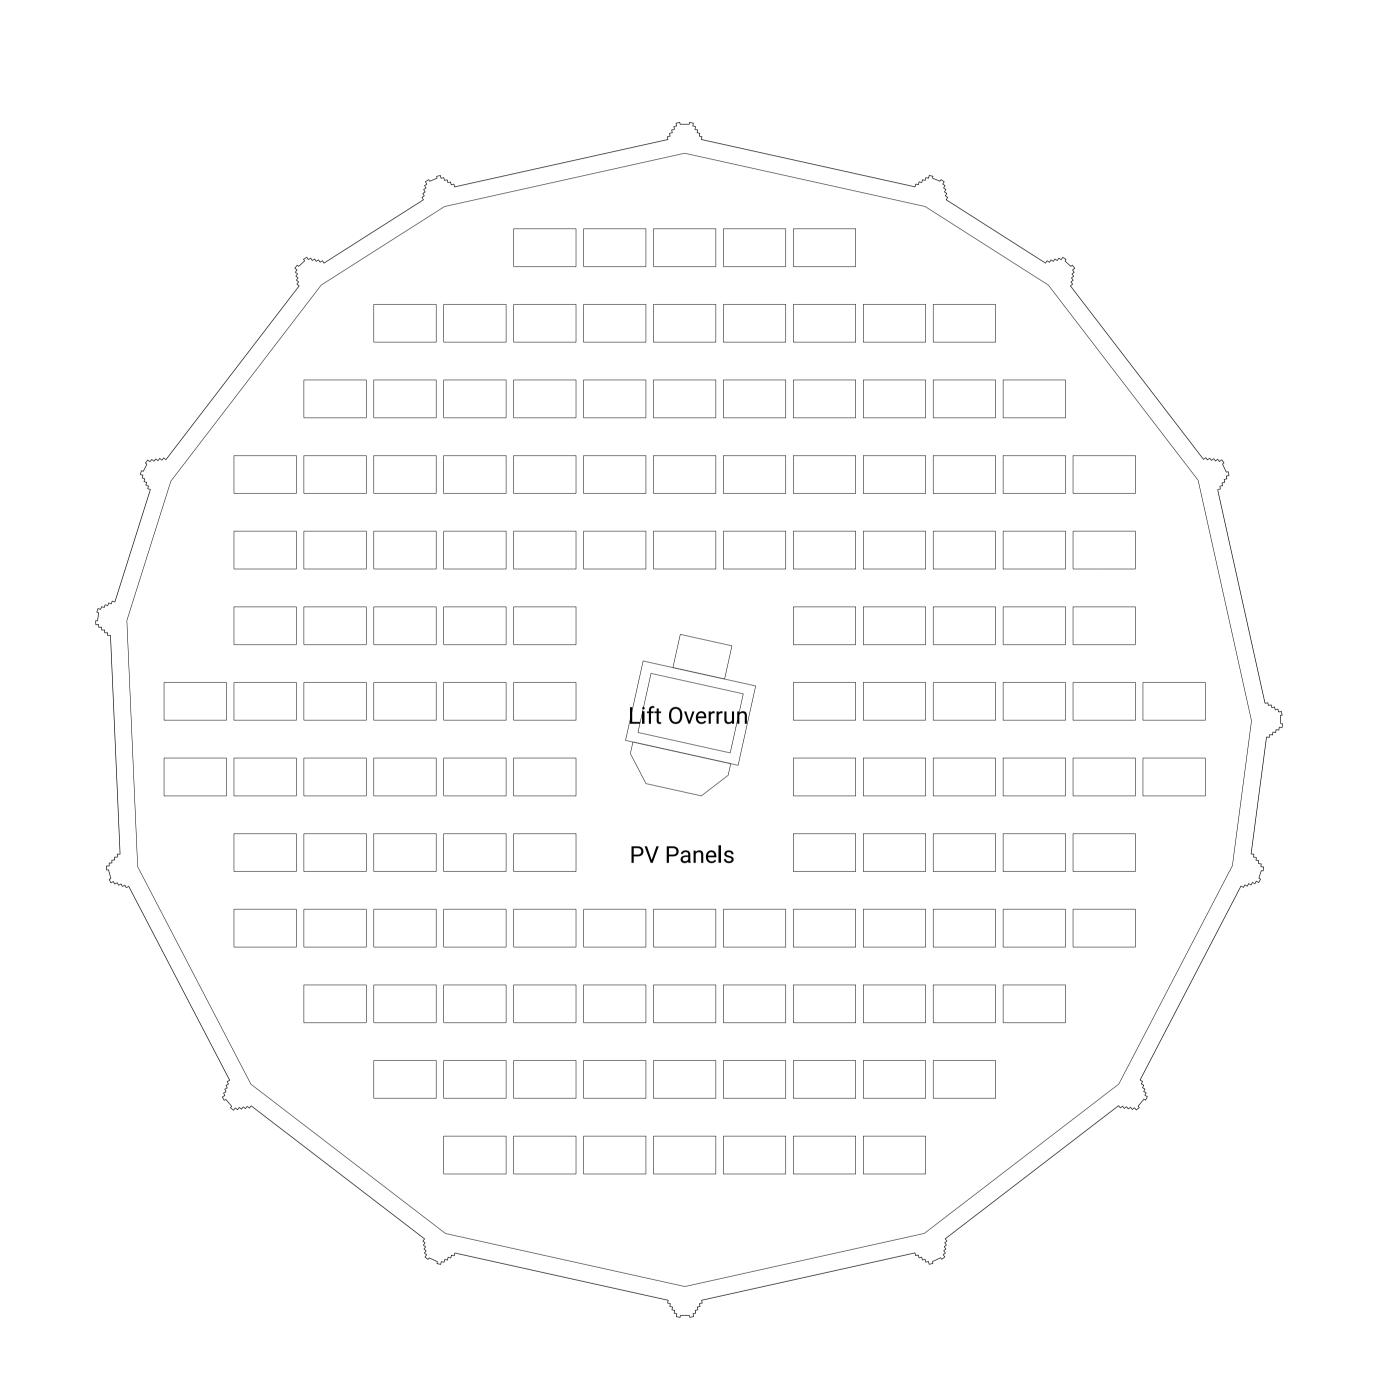

## SEVENOAKS GASHOLDER STATION

## ROTUNDA ROOF PLAN

| DIRECTOR    | MT                       | CHECKED     | AG         |  |
|-------------|--------------------------|-------------|------------|--|
| DRAWN       | JT                       | APPROVED    | МТ         |  |
| PROJECT NO. | 0330                     | FIRST ISSUE | 19.03.2020 |  |
| SCALE       | 1:200 @ A3<br>1:100 @ A1 | REVISION    | P01        |  |
| DRAWING NO. |                          | 0330_1096   |            |  |