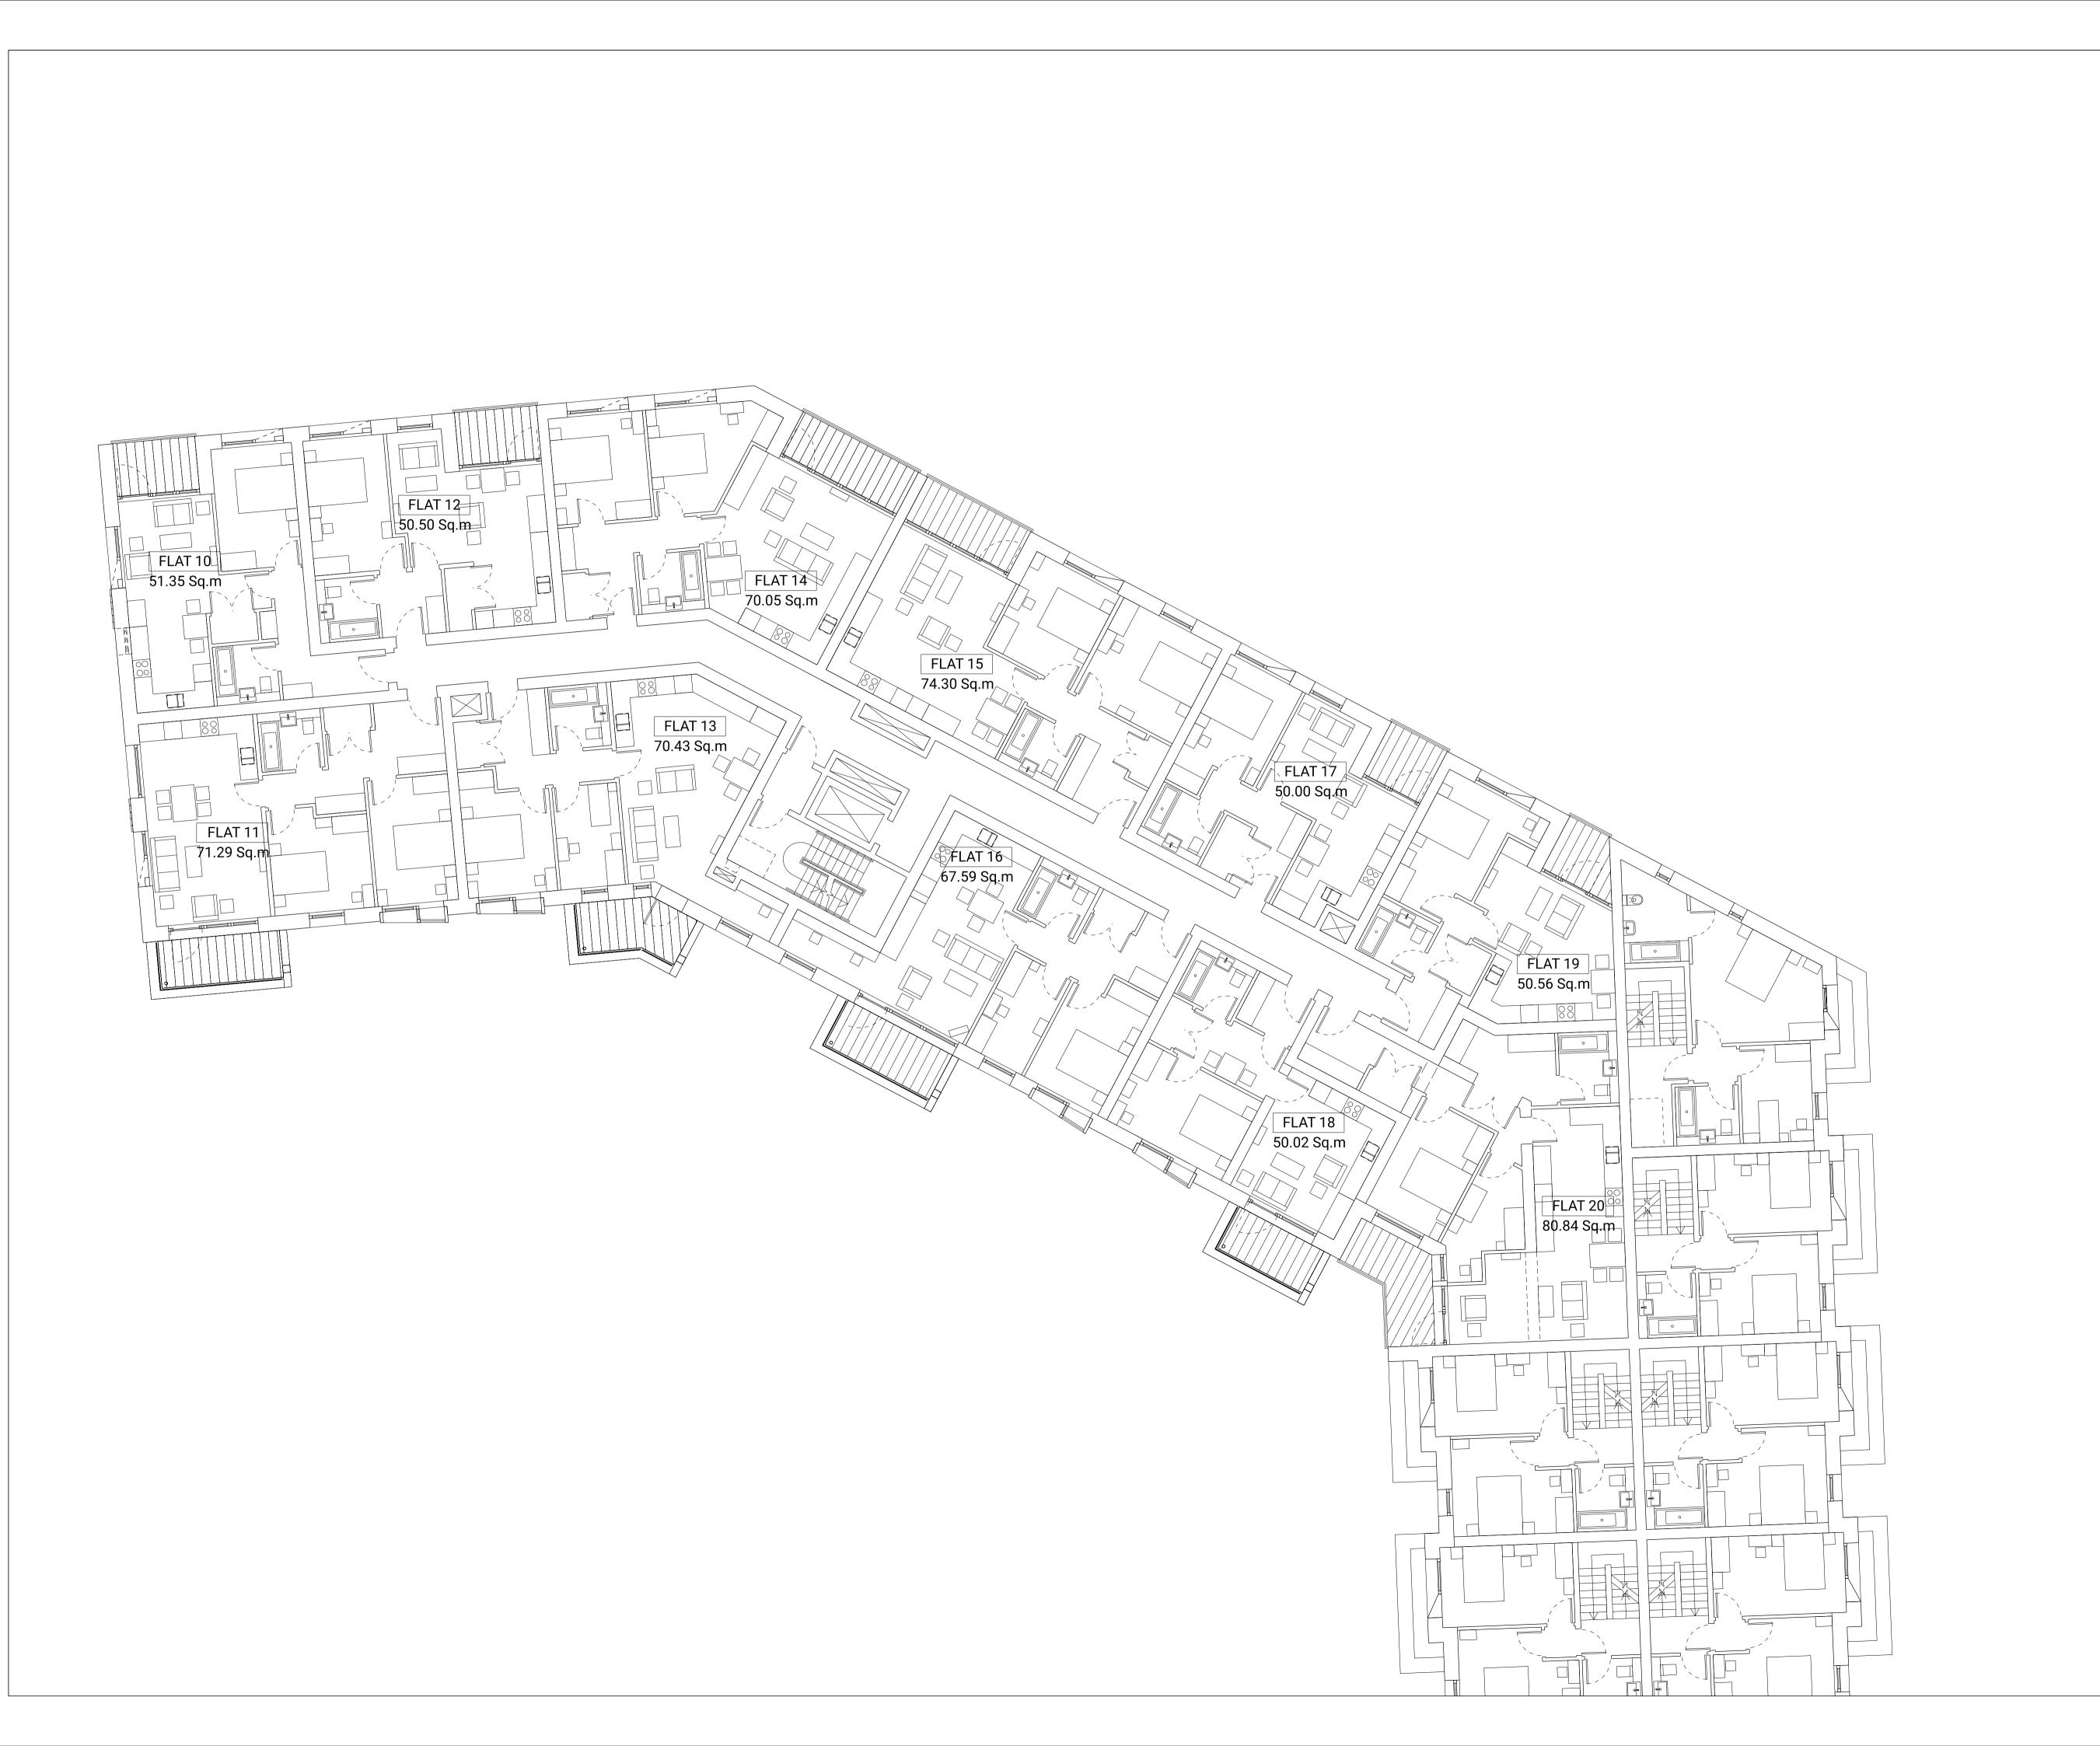

KEY PLAN

SEVENOAKS GASHOLDER STATION

> NORTH BLOCK & TOWNHOUSES LEVEL 1 PLAN

| DIRECTOR    | MT                       | CHECKED     | AG         |
|-------------|--------------------------|-------------|------------|
| DRAWN       | JT                       | APPROVED    | МТ         |
| PROJECT NO. | 0330                     | FIRST ISSUE | 19.03.2021 |
| SCALE       | 1:500 @ A3<br>1:250 @ A1 | REVISION    | P01        |