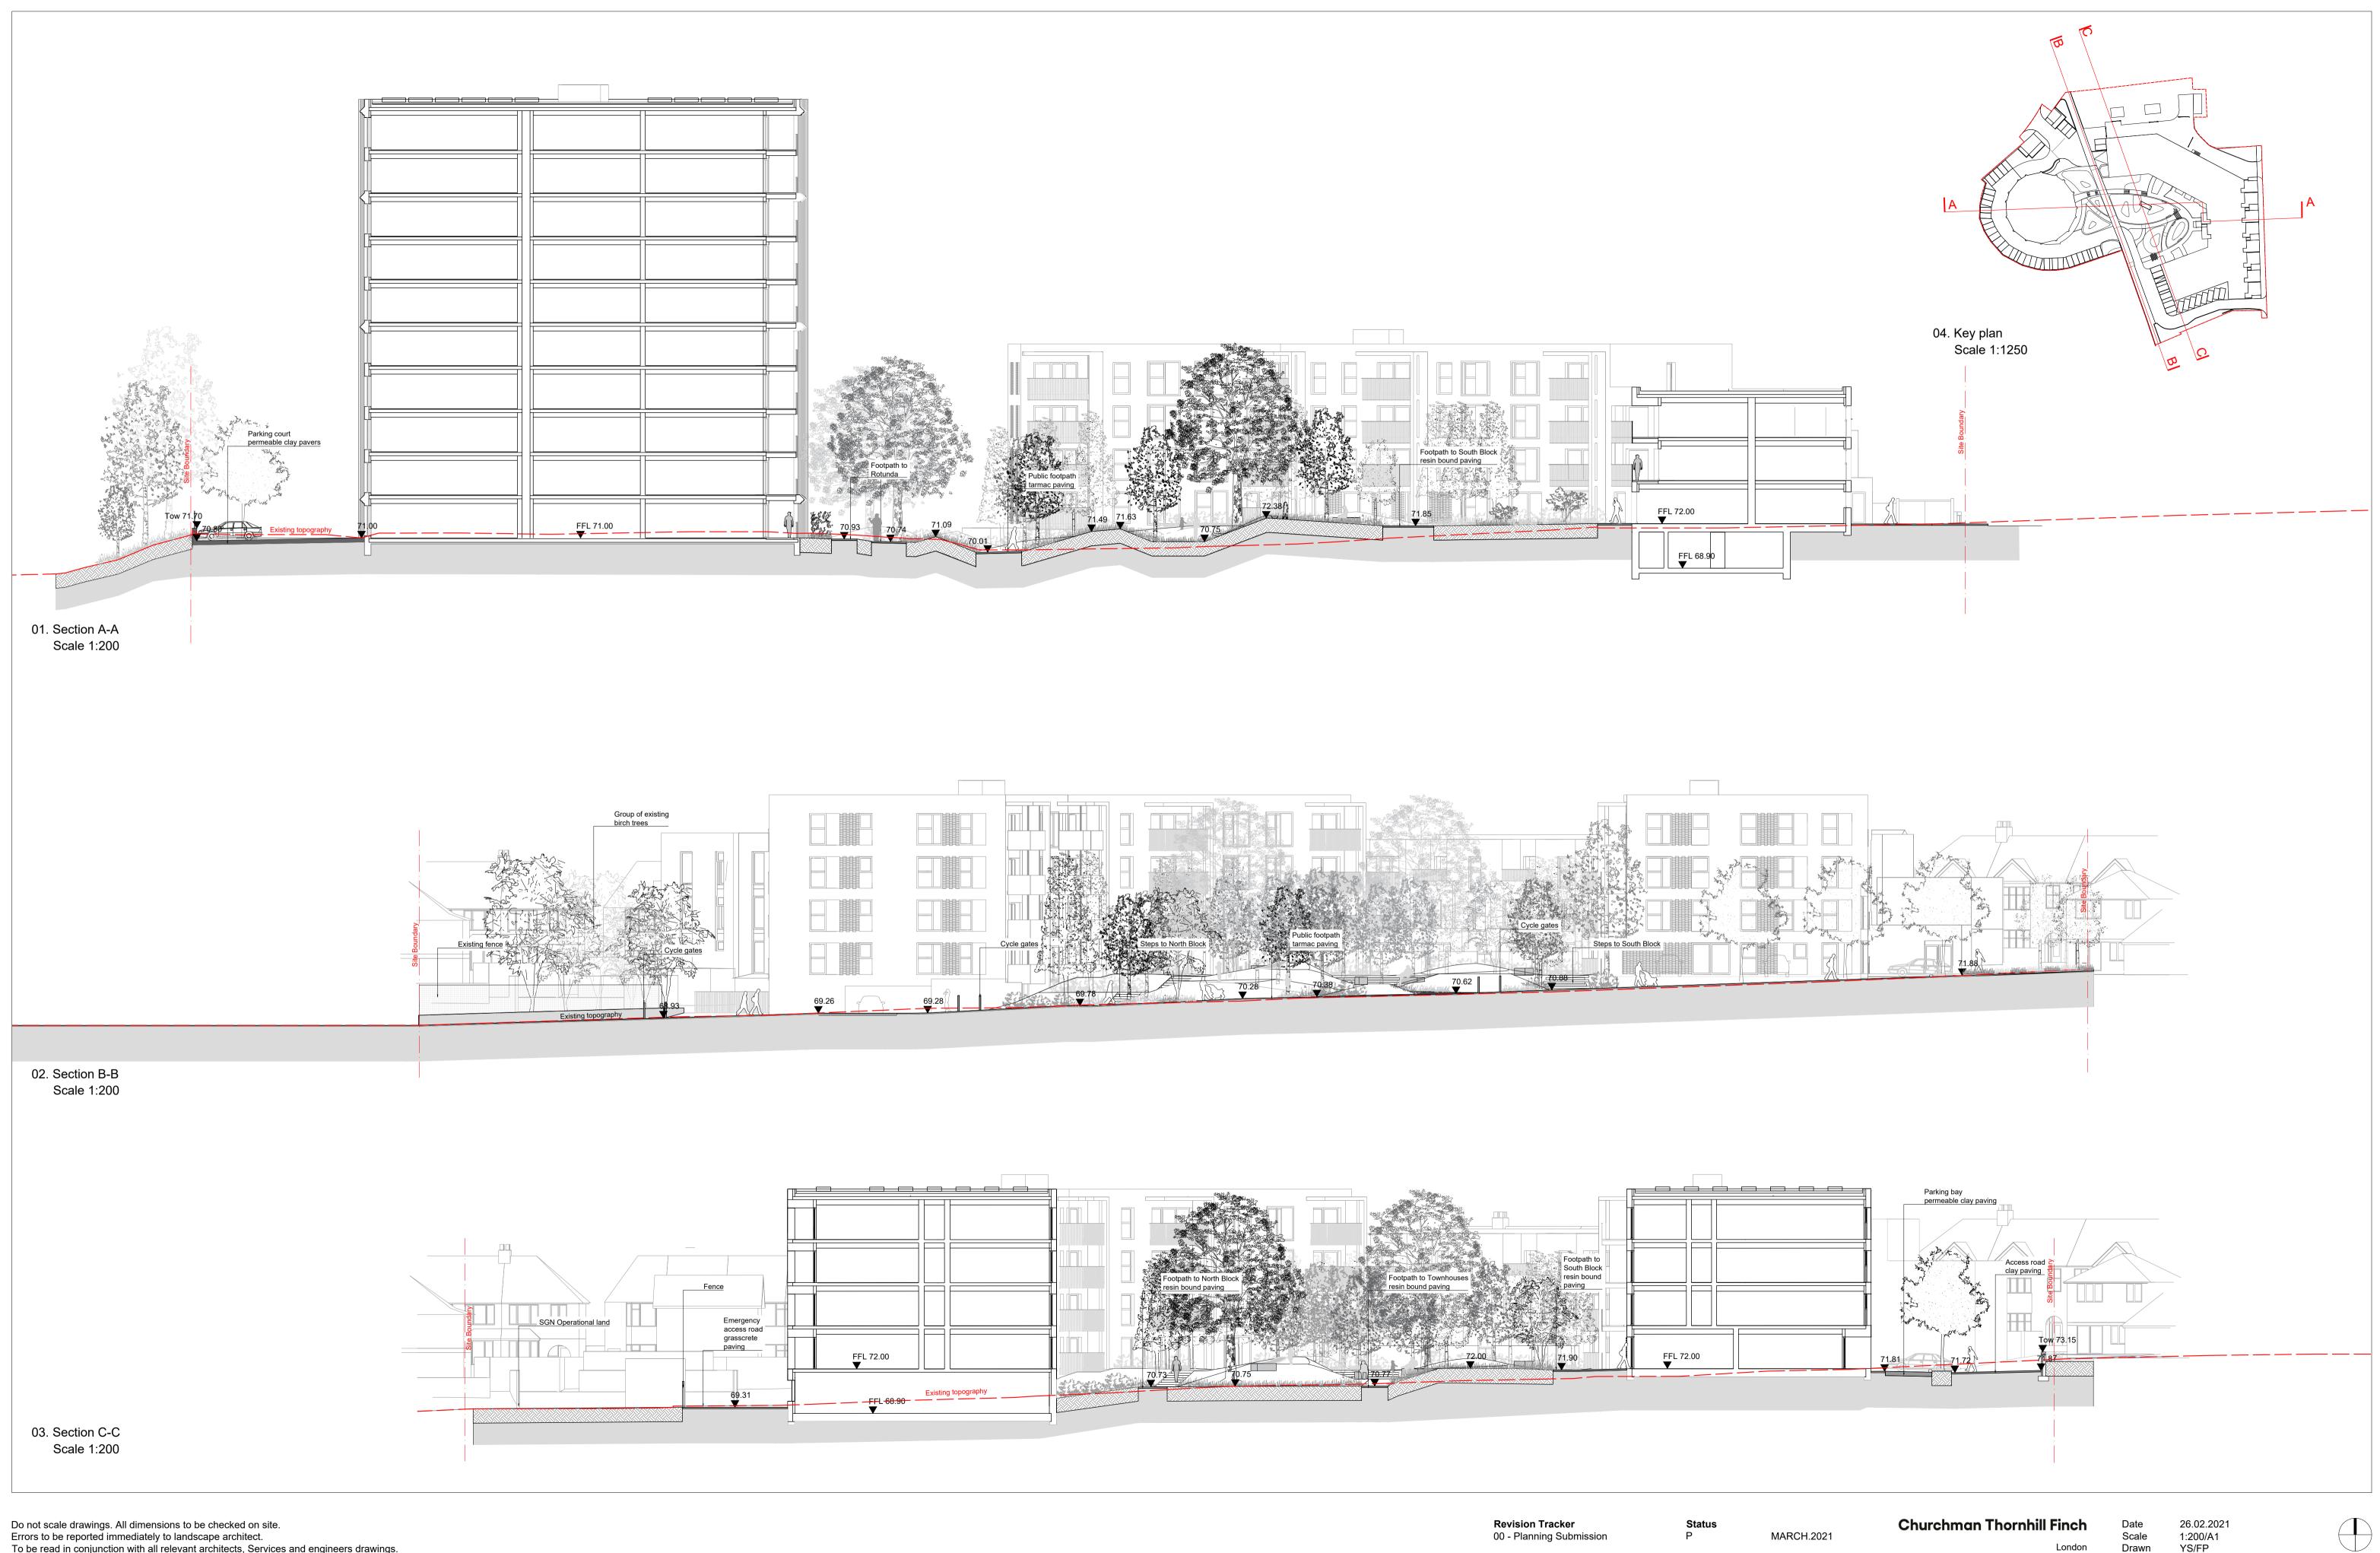

Do not scale drawings. All dimensions to be checked on site. Errors to be reported immediately to landscape architect. To be read in conjunction with all relevant architects, Services and engineers drawings.

Drawn

YS/FP

Location Sevenoaks Client KIN Development

573-CTF-XX-ZZ-DR-L-2000

Sevenoaks Gasholder Site Landscape Site Sections