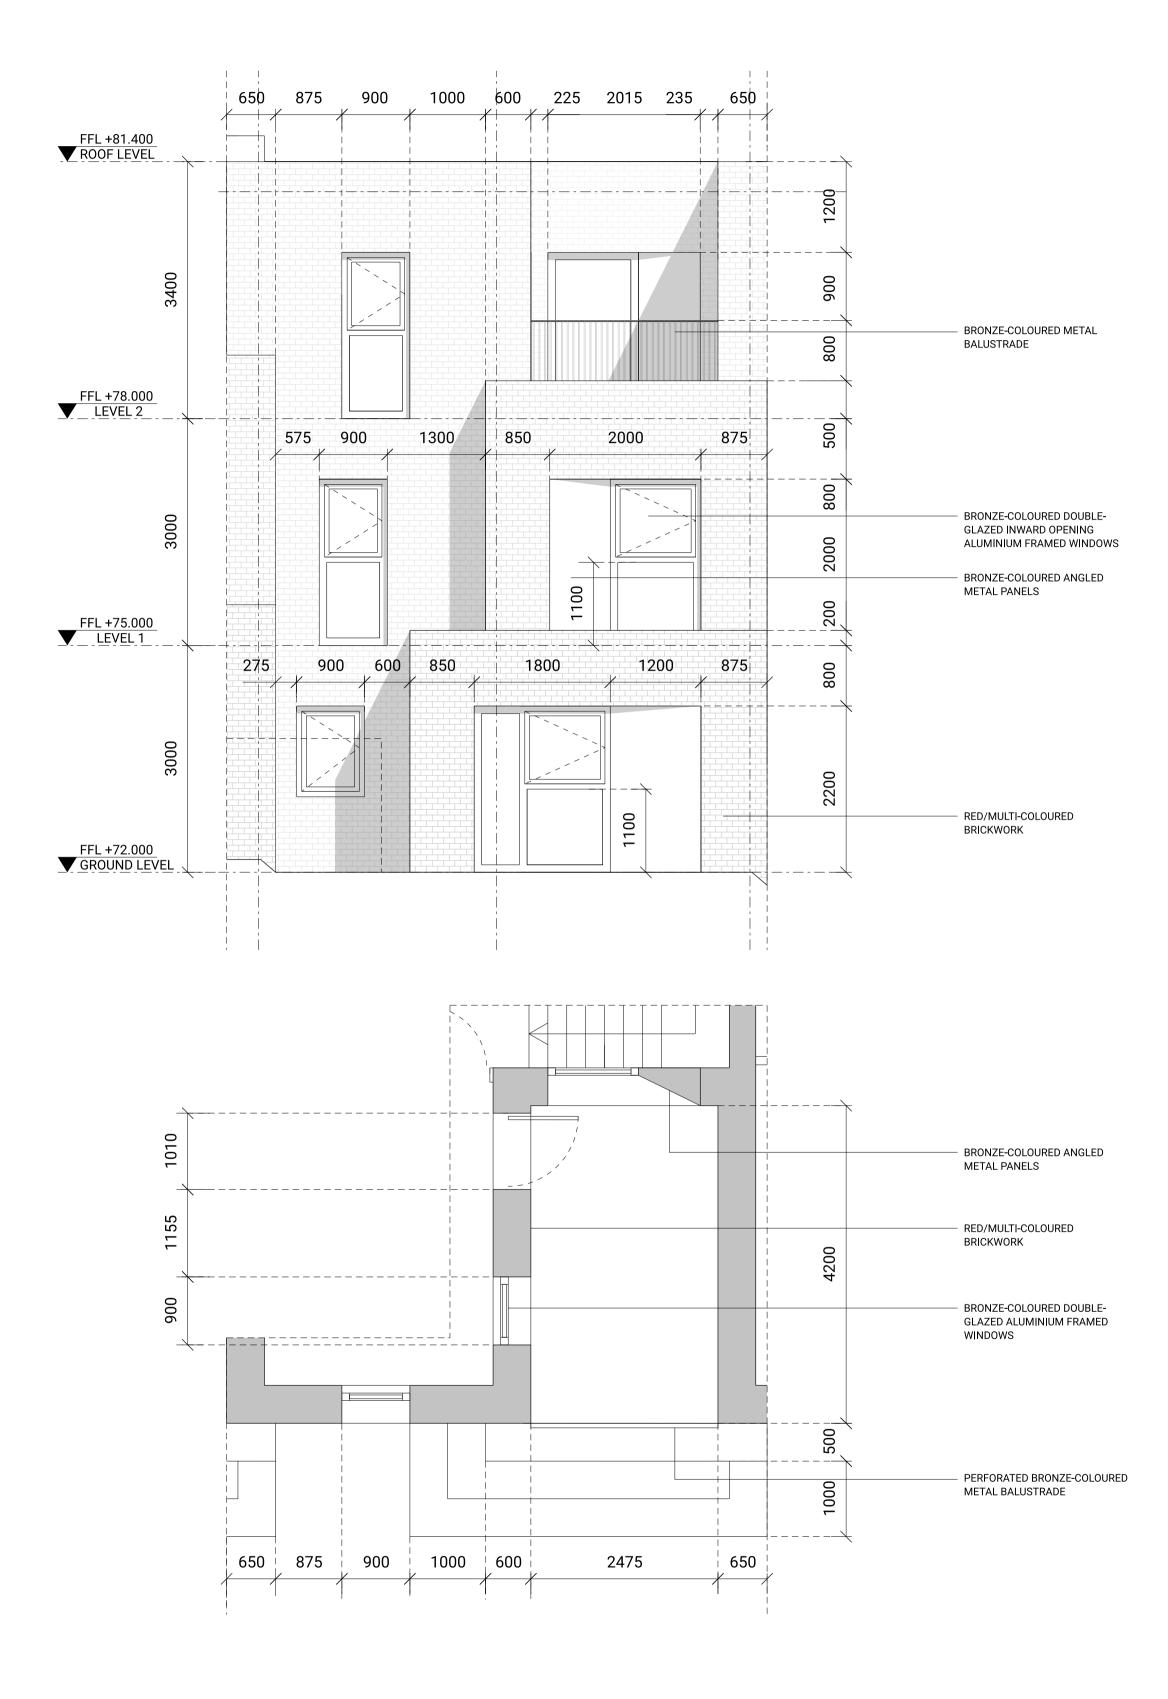

TOWNHOUSE BAY STUDY PLAN & ELEVATION

3120

SCALE 1:50 (A1)

| ISSUE | REVISION NOTE          | DATE       |
|-------|------------------------|------------|
| /     | Issued for Information | 24.09.2020 |
| Α     | Issued for Information | 10.02.2021 |
| P01   | Planning Submission    | 19.03.2021 |
|       |                        |            |
|       |                        |            |
|       |                        |            |
|       |                        |            |
|       |                        |            |
|       |                        |            |
|       |                        |            |
|       |                        |            |
|       |                        |            |
|       |                        |            |
|       |                        |            |
|       |                        |            |

GENERAL NOTES

1. DO NOT SCALE DRAWINGS

2. ALL DIMENSIONS ARE IN MILLIMETERS UNLESS OTHERWISE STATED

3. ALL DIMENSIONS SHALL BE VERIFIED ON SITE BEFORE PROCEEDING WITH THE WORK

4. REPORT ANY DISCREPANCIES WITH CONTRACT DOCUMENTATION AND / OR CONSULTANTS' DRAWINGS

SEVENOAKS GASHOLDER STATION

TOWNHOUSE BAY STUDY

| DIRECTOR    | MT                      | CHECKED     | AG         |
|-------------|-------------------------|-------------|------------|
| DRAWN       | JT                      | APPROVED    | МТ         |
| PROJECT NO. | 0330                    | FIRST ISSUE | 24.09.2020 |
| SCALE       | 1:100 @ A3<br>1:50 @ A1 | REVISION    | P01        |
|             |                         |             |            |

DRAWING NO.

0330\_3120